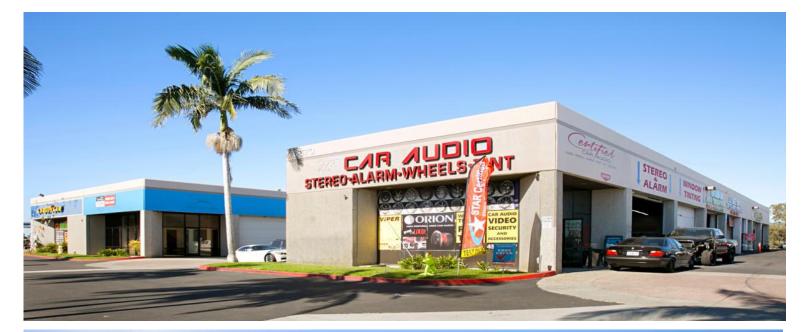

#### **TENANT MIX**

| 6660 Miramar Road                | Square Feet |
|----------------------------------|-------------|
| Certified Tire & Service Centers | 5,890 SF    |
| D & D Diesel                     | 2,290 SF    |
| DeBold Auto                      | 4,000 SF    |
| Building Total                   | 12,180 SF   |
| 6670 Miramar Road                | Square Feet |
| Michael James - Car Stereo shop  | 2,300 SF    |
| Brandon Auto Smog Repair         | 2,726 SF    |
| Lo Sieu Smog Test                | 1,270 SF    |
| Building Total                   | 6,296 SF    |
| Percent Leased                   | 100%        |