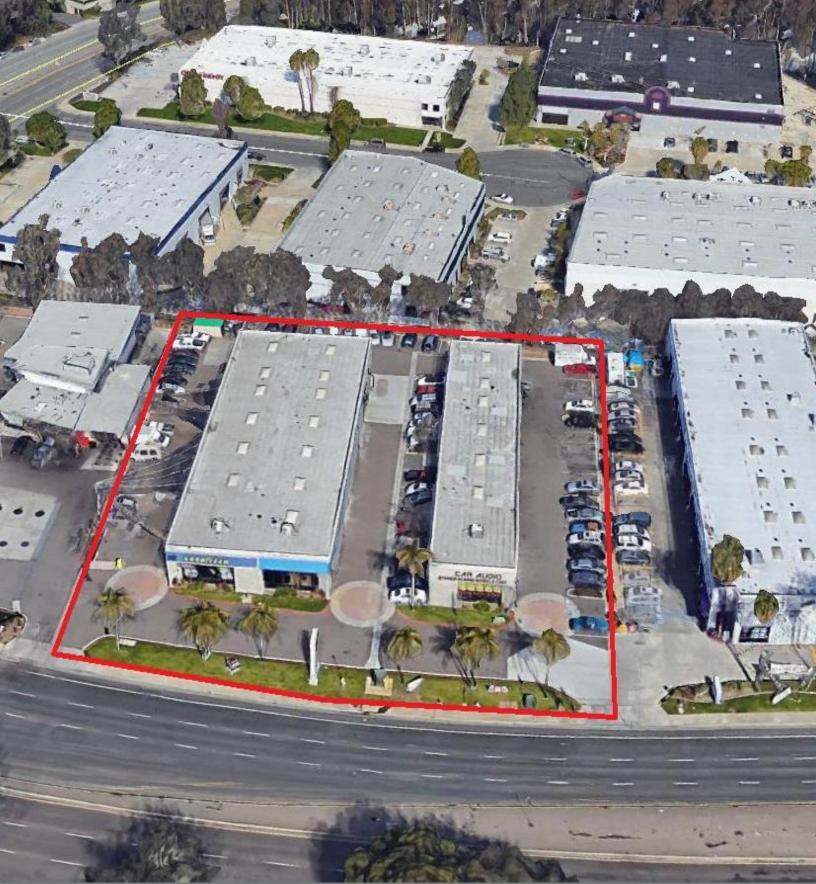

# FOR SALE-MIRAMAR AUTO SERVICE PARK

6660-70 MIRAMAR ROAD | SAN DIEGO | CA | 92121

**Peter Wright** Lic #01846272 619-243-8450 pwright@qfcre.com 1495 Pacific Highway, Suite 450, San Diego, CA 92101 (619)318-2139 cell | www.qfcre.com

#### **PROPERTY HIGHLIGHTS**

- (2) retail/auto repair buildings totaling ±18,480 SF
- 1.35 acre lot
- 100% Occupied, all NNN leases
- (80) feet of frontage on Miramar Road
- Concrete tilt up built in 1988
- Traffic count ±73,000 VPD
- APN: 343-330-13-00