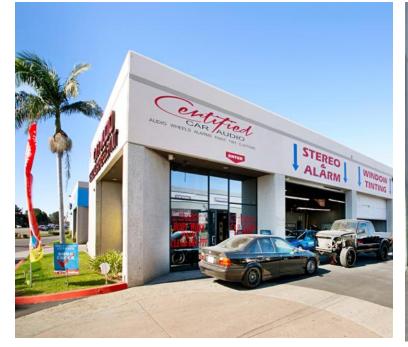

#### **PROPERTY HIGHLIGHTS**

- (2) retail/auto repair buildings totaling ±18,480 SF
- 1.35 acre lot
- 100% Occupied, all NNN leases
- (80) feet of frontage on Miramar Road
- Concrete tilt up built in 1988
- Traffic count ±73,000 VPD
- APN: 343-330-13-00

#### **TENANT MIX**

| 6660 Miramar Road                | Square Feet |
|----------------------------------|-------------|
| Certified Tire & Service Centers | 5,890 SF    |
| D & D Diesel                     | 2,290 SF    |
| DeBold Auto                      | 4,000 SF    |
| Building Total                   | 12,180 SF   |
| 6670 Miramar Road                | Square Feet |
| Michael James - Car Stereo shop  | 2,300 SF    |
| Brandon Auto Smog Repair         | 2,726 SF    |
| Lo Sieu Smog Test                | 1,270 SF    |
| Building Total                   | 6,296 SF    |
| Percent Leased                   | 100%        |