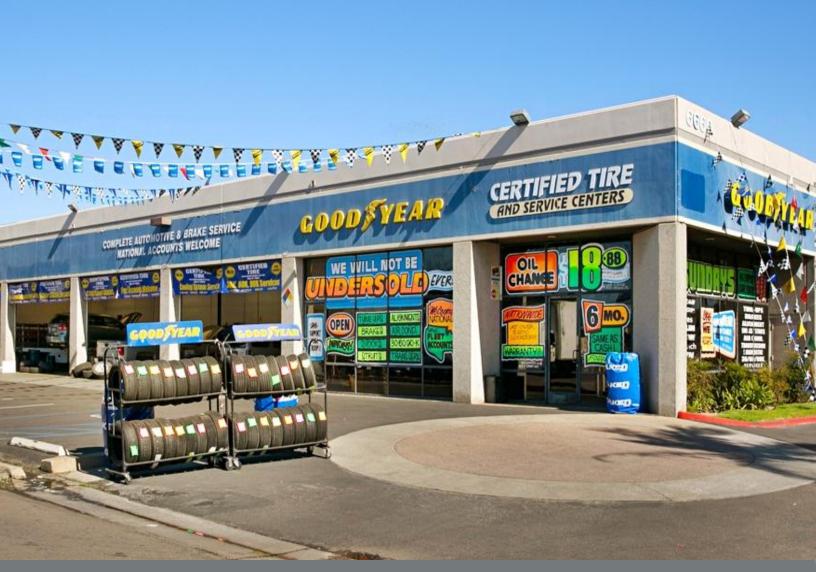

#### **PROPERTY HIGHLIGHTS**

- (2) retail/auto repair buildings totaling ±18,480 SF
- 1.35 acre lot
- 100% Occupied, all NNN leases
- (80) feet of frontage on Miramar Road
- Concrete tilt up built in 1988
- Traffic count ±73,000 VPD
- APN: 343-330-13-00

#### **TENANT MIX**

| 6660 Miramar Road                | Square Feet |
|----------------------------------|-------------|
| Certified Tire & Service Centers | 5,890 SF    |
| D & D Diesel                     | 2,290 SF    |
| DeBold Auto                      | 4,000 SF    |
| Building Total                   | 12,180 SF   |
| 6670 Miramar Road                | Square Feet |
| Michael James - Car Stereo shop  | 2,300 SF    |
| Brandon Auto Smog Repair         | 2,726 SF    |
| Lo Sieu Smog Test                | 1,270 SF    |
| Building Total                   | 6,296 SF    |
| Percent Leased                   | 100%        |