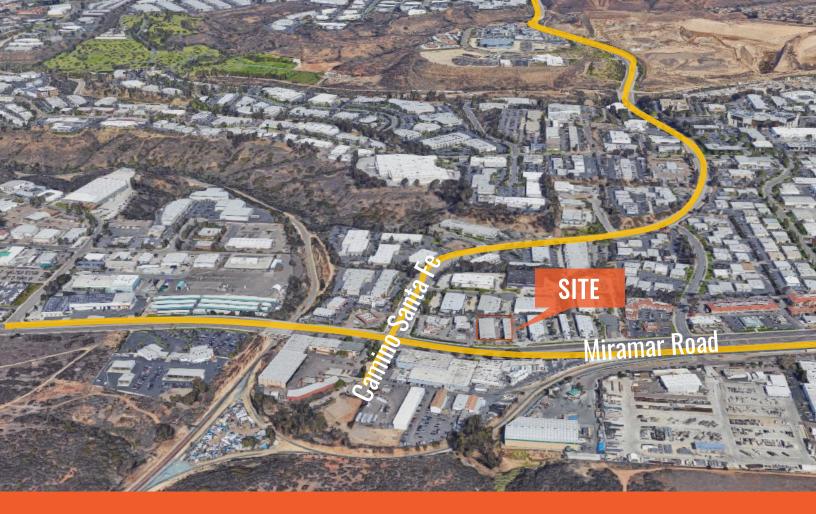

# FOR SALE-MIRAMAR AUTO SERVICE PARK

6660-70 MIRAMAR ROAD | SAN DIEGO | CA | 92121

**Peter Wright** Lic #01846272 619-243-8450 pwright@qfcre.com 1495 Pacific Highway, Suite 450, San Diego, CA 92101 (619)318-2139 cell | www.qfcre.com

#### **PROPERTY HIGHLIGHTS**

- (2) retail/auto repair buildings totaling ±18,480 SF
- 1.35 acre lot
- 100% Occupied, all NNN leases
- (80) feet of frontage on Miramar Road
- Concrete tilt up built in 1988
- Traffic count ±73,000 VPD
- APN: 343-330-13-00