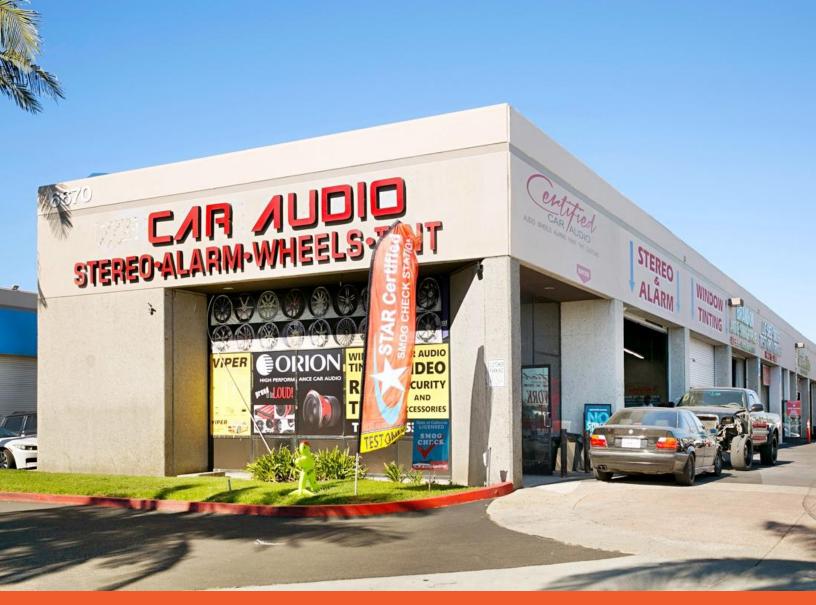

#### **TENANT MIX**

| 6660 Miramar Road                | Square Feet |
|----------------------------------|-------------|
| Certified Tire & Service Centers | 5,890 SF    |
| D & D Diesel                     | 2,290 SF    |
| DeBold Auto                      | 4,000 SF    |
| Building Total                   | 12,180 SF   |
| 6670 Miramar Road                | Square Feet |
| Michael James - Car Stereo shop  | 2,300 SF    |
| Brandon Auto Smog Repair         | 2,726 SF    |
| Lo Sieu Smog Test                | 1,270 SF    |
| Building Total                   | 6,296 SF    |
| Percent Leased                   | 100%        |