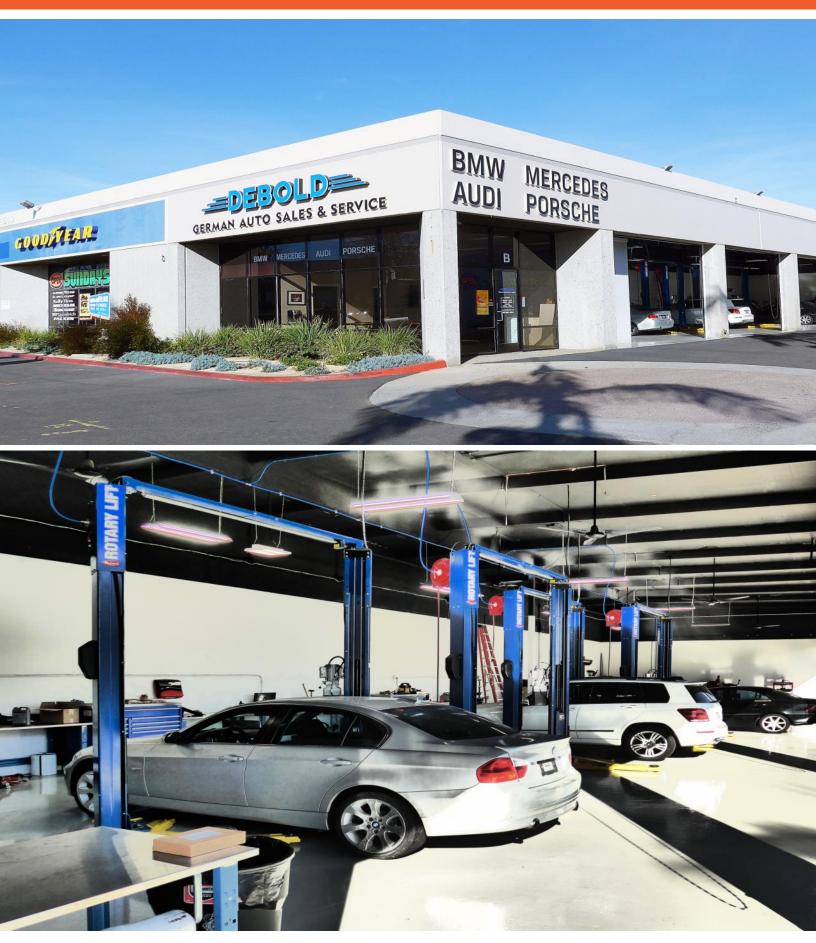

#### **TENANT MIX**

| 6660 Miramar Road                | Square Feet |
|----------------------------------|-------------|
| Certified Tire & Service Centers | 5,890 SF    |
| D & D Diesel                     | 2,290 SF    |
| DeBold Auto                      | 4,000 SF    |
| Building Total                   | 12,180 SF   |
| 6670 Miramar Road                | Square Feet |
| Michael James - Car Stereo shop  | 2,300 SF    |
| Brandon Auto Smog Repair         | 2,726 SF    |
| Lo Sieu Smog Test                | 1,270 SF    |
| Building Total                   | 6,296 SF    |
| Percent Leased                   | 100%        |