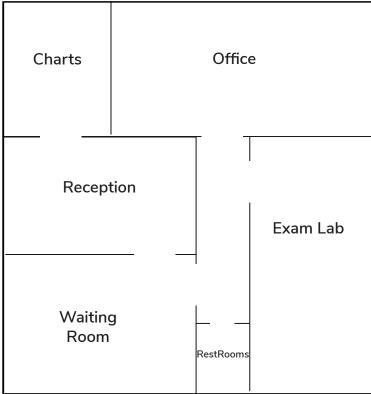

# Fully Improved Medical Suites Available for Lease 1818 N. Orange Grove Ave., Pomona

Suite 300: ±1,488 RSF Available

Suite 306: ±875 RSF Available