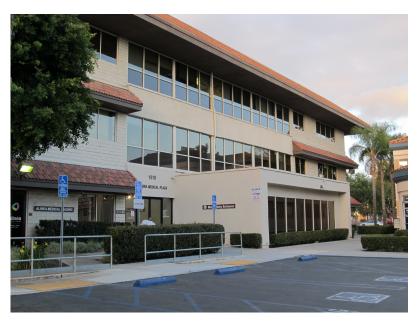

# Fully Improved Medical Suites Available for Lease ±875 RSF to ±2,318 RSF

## PROPERTY FEATURES

- Fully Improved Medical Suites from ±875
  SF to ±2,318 SF
- Available for Lease
- Located Directly Across the Street from Pomona Valley Hospital
- Abundant Parking
- •In Close Proximity to the I-10 Freeway
- Immediate Occupancy Available

# Fully Improved Medical Suites Available for Lease 1818 N. Orange Grove Ave., Pomona

Suite 300: ±1,488 RSF Available

Suite 306: ±875 RSF Available