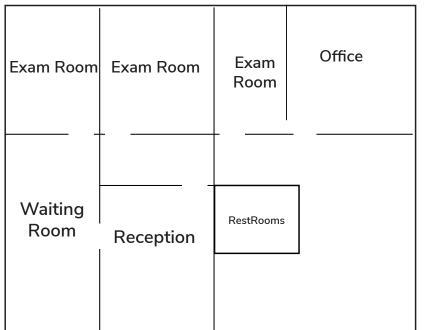

# Fully Improved Medical Suites Available for Lease 1818 N. Orange Grove Ave., Pomona

Suite 300: ±1,488 RSF Available

Suite 306: ±875 RSF Available