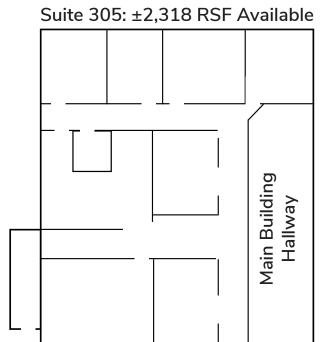

# Fully Improved Medical Suites Available for Lease 1818 N. Orange Grove Ave., Pomona

Suite 300: ±1,488 RSF Available

Suite 306: ±875 RSF Available