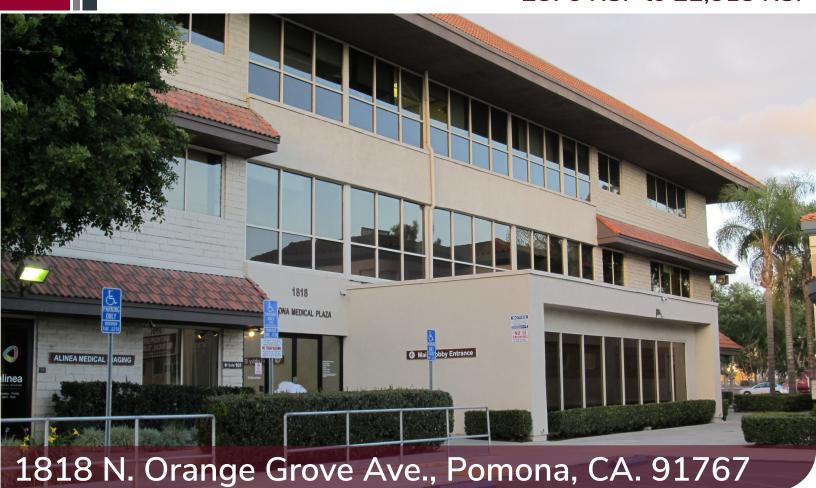

# Fully Improved Medical Suites Available for Lease ±875 RSF to ±2,318 RSF

## PROPERTY FEATURES

- Fully Improved Medical Suites from ±875
  SF to ±2,318 SF
- Available for Lease
- Located Directly Across the Street from Pomona Valley Hospital
- Abundant Parking
- •In Close Proximity to the I-10 Freeway
- Immediate Occupancy Available