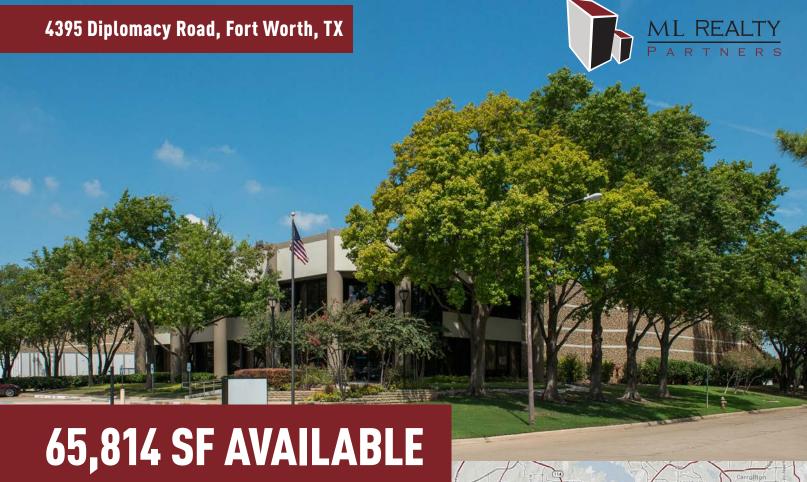

# **Building Specifications**

Building Size: 65,814 SF Total Available: 65,814 SF

Office: 9,845 SF (Includes 4,698 SF Mezzanine)

A/C Production Room: 10,932 SF Clear Height: 24' Clear

Loading: 5 Dock High Doors With Levelers, Seals, Locks & Lights

Drive In Doors: 1 Ramped

Electric: 1800 Amps, 480 Volts, 3-Phase

Car Parking: 69 Spaces
Column Spacing: 40' x 42'
Sprinkler System: Yes
HVAC: 100%

### **Building Features**

- Strategically located at the south entrance of DFW International Airport in CentrePort Business Park
- > Free-standing, corporate image building
- > Easy access to major thoroughfares
- Gated truck court and parking