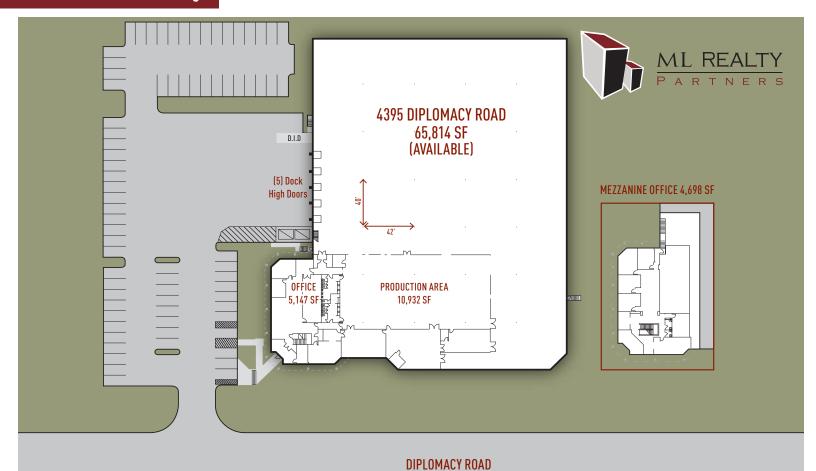

# **Building Specifications**

Building Size: 65,814 SF Total Available: 65,814 SF

Office: 9,845 SF (Includes 4,698 SF Mezzanine)

A/C Production Room: 10,932 SF Clear Height: 24' Clear

Loading: 5 Dock High Doors With Levelers, Seals, Locks & Lights

Drive In Doors: 1 Ramped

Electric: 1800 Amps, 480 Volts, 3-Phase

Car Parking: 69 Spaces
Column Spacing: 40' x 42'
Sprinkler System: Yes
HVAC: 100%