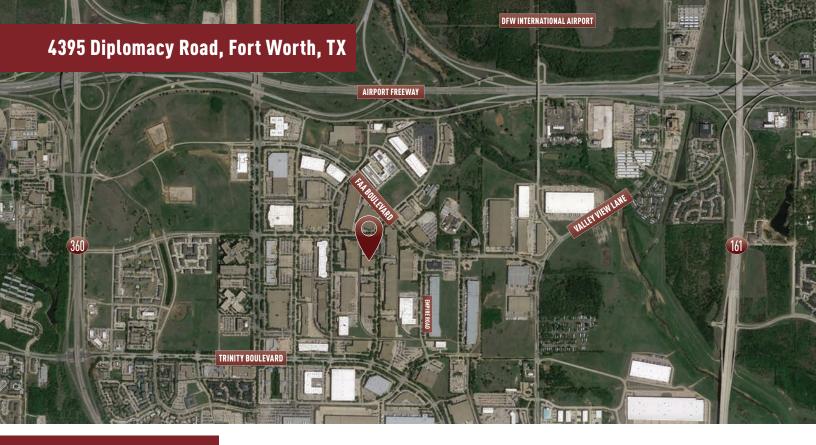

### **Building Features**

- Strategically located at the south entrance of DFW International Airport in CentrePort Business Park
- > Free-standing, corporate image building
- > Easy access to major thoroughfares
- Gated truck court and parking