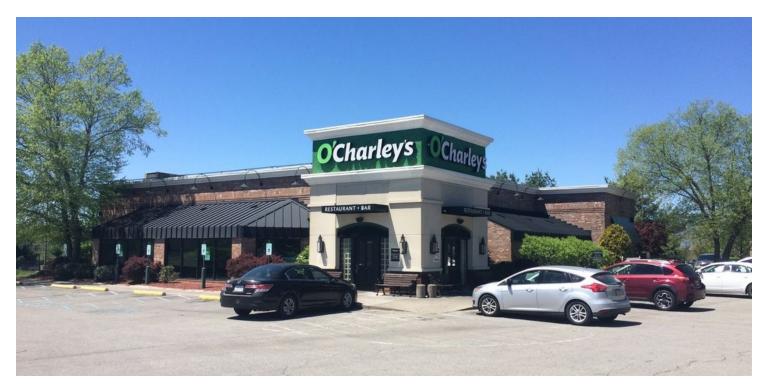

## FORMER O'CHARLEY'S

4765 Valley View Boulevard , Roanoke, VA 24012

#### LOCATION OVERVIEW

Rare outparcel opportunity beside Roanoke's most successful mall with 844,000 SF and 100 specialty shops.

#### PROPERTY HIGHLIGHTS

- 1.53 acres highly visible outparcel of Valley View Mall
- · Build to suit or ground lease options available
- Shops space can be created in ranges up to 6,700 SF in 1-3 space configurations with drive thru potential
- Adjacent to Target and Walmart
- Shares traffic light at main entrance with Valley View Mall
- · Monument signage available
- Traffic Counts: Valley View Blvd N.W.: 23,000 AADT