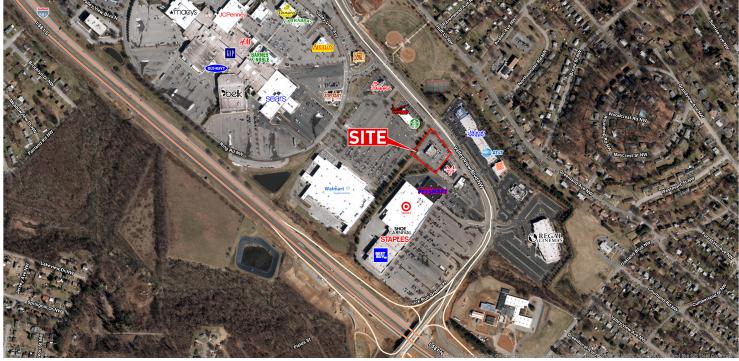

#### LOCATION OVERVIEW

Rare outparcel opportunity beside Roanoke's most successful mall with 844,000 SF and 100 specialty shops.

#### PROPERTY HIGHLIGHTS

- 1.53 acres highly visible outparcel of Valley View Mall
- · Build to suit or ground lease options available
- Shops space can be created in ranges up to 6,700 SF in 1-3 space configurations with drive thru potential
- Adjacent to Target and Walmart
- Shares traffic light at main entrance with Valley View Mall
- · Monument signage available
- Traffic Counts: Valley View Blvd N.W.: 23,000 AADT