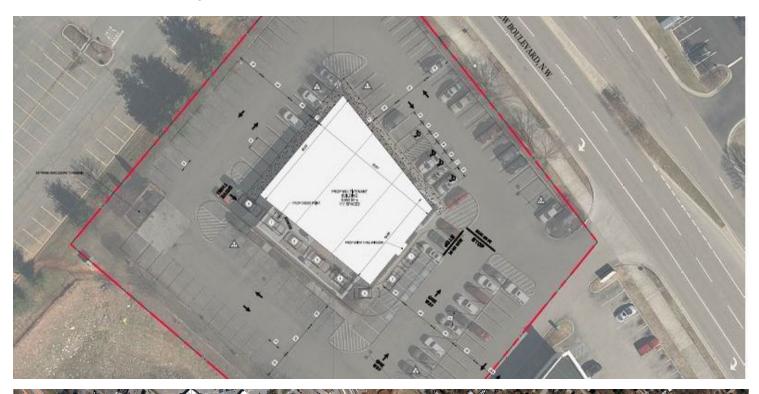

#### PROPERTY HIGHLIGHTS

- 1.53 acres highly visible outparcel of Valley View Mall
- · Build to suit or ground lease options available
- Shops space can be created in ranges up to 6,700 SF in 1-3 space configurations with drive thru potential
- Adjacent to Target and Walmart
- Shares traffic light at main entrance with Valley View Mall
- · Monument signage available
- Traffic Counts: Valley View Blvd N.W.: 23,000 AADT

### CONCEPTUAL ONLY SUBJECT TO CHANGE