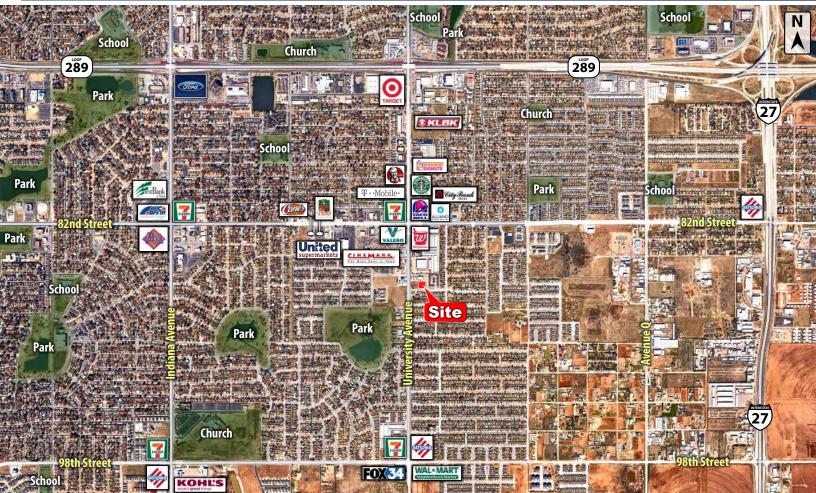

|

LOCATION:Located in south Lubbock at the northeast corner of<br/>87th Street & University Avenue.DESCRIPTION:This tract is in a well-established area of south Lubbock.<br/>Local tenants in the area include United Supermarkets,<br/>Tinseltown, Starbucks, T-Mobile, Subway, Dion's, Taco<br/>Bell, Whataburger, Chicken Express, Raising Cane's,<br/>Bahama Bucks, Walgreens, 7-11 and many more.FLOOD ZONE:Properties are not in the floodplain.SIZE:0.534 AcresPRICE:\$185,000

CBCCapitalAdvisors.com CBCWorldwide.com

**NEARBY** (0.5 MILES)

Coldwell Banker Commercial CAPITAL ADVISORS





CAPITAL ADVISORS



CBCCapitalAdvisors.com CBCWorldwide.com

Coldwell Banker Commercial CAPITAL ADVISORS 4924 S. Loop 289 Lubbock, TX 79414 806.793.0888



CAPITAL ADVISORS

### LUBBOCK, TX

#### **FAR AERIAL**



## **DEMOGRAPHICS**

| POPULATION                              | 1 MILES          | 3 MILES               | <b>5 MILES</b>        |
|-----------------------------------------|------------------|-----------------------|-----------------------|
| TOTAL POPULATION                        | 11,409           | 68,928                | 155,212               |
| MEDIAN AGE                              | 31.8             | 34.9                  | 33.5                  |
| MEDIAN AGE (MALE)                       | 32.3             | 33.6                  | 32.2                  |
| MEDIAN AGE (FEMALE)                     | 32.6             | 36.2                  | 35.0                  |
|                                         |                  |                       |                       |