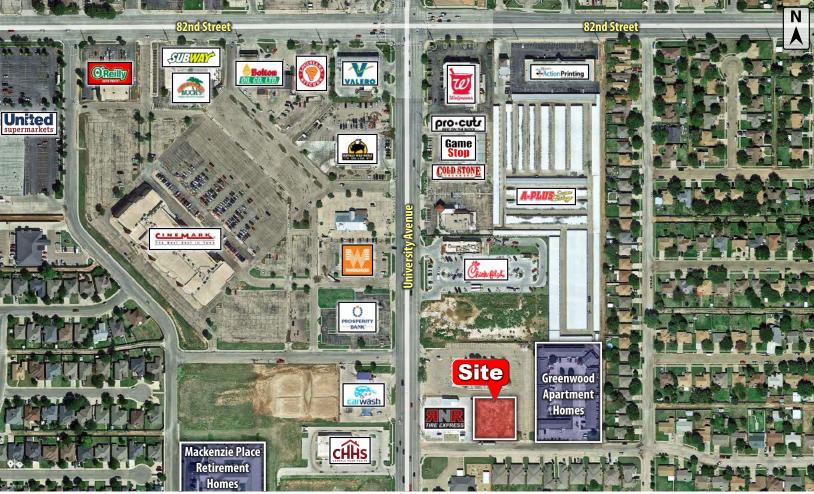

LOCATION:Located in south Lubbock at the northeast corner of<br/>87th Street & University Avenue.DESCRIPTION:This tract is in a well-established area of south Lubbock.<br/>Local tenants in the area include United Supermarkets,<br/>Tinseltown, Starbucks, T-Mobile, Subway, Dion's, Taco<br/>Bell, Whataburger, Chicken Express, Raising Cane's,<br/>Bahama Bucks, Walgreens, 7-11 and many more.FLOOD ZONE:Properties are not in the floodplain.SIZE:0.534 AcresPRICE:\$185,000