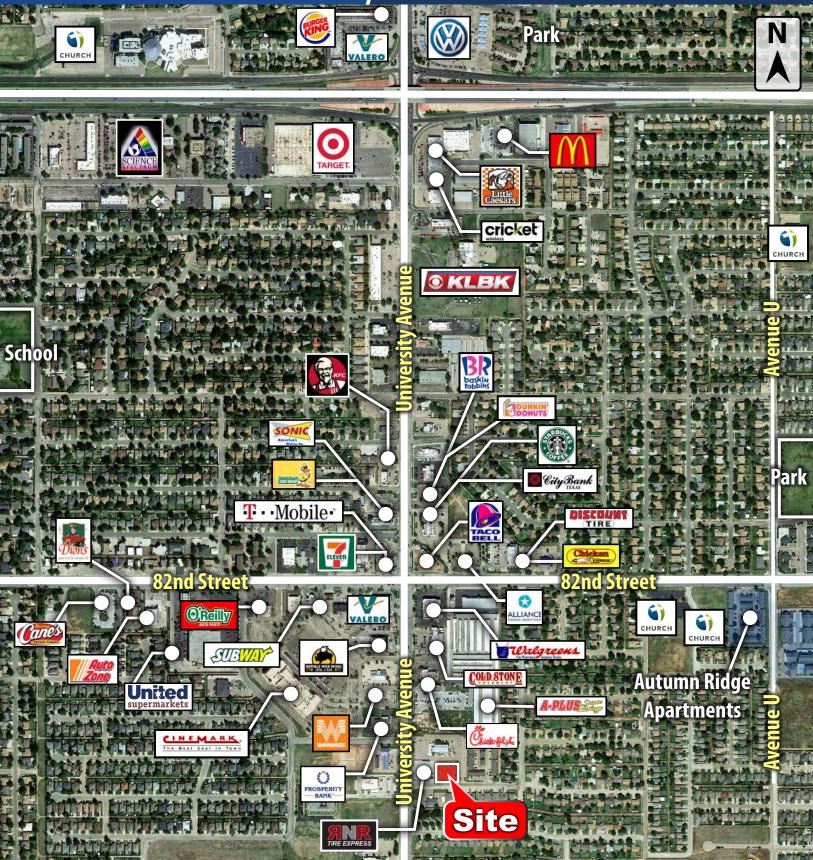

LOCATION:Located in south Lubbock at the northeast corner of<br/>87th Street & University Avenue.DESCRIPTION:This tract is in a well-established area of south Lubbock.<br/>Local tenants in the area include United Supermarkets,<br/>Tinseltown, Starbucks, T-Mobile, Subway, Dion's, Taco<br/>Bell, Whataburger, Chicken Express, Raising Cane's,<br/>Bahama Bucks, Walgreens, 7-11 and many more.FLOOD ZONE:Properties are not in the floodplain.SIZE:0.534 AcresPRICE:\$185,000

CBCCapitalAdvisors.com CBCWorldwide.com

**NEARBY** (0.5 MILES)

Coldwell Banker Commercial CAPITAL ADVISORS

CAPITAL ADVISORS

CBCCapitalAdvisors.com CBCWorldwide.com

Coldwell Banker Commercial CAPITAL ADVISORS 4924 S. Loop 289 Lubbock, TX 79414 806.793.0888