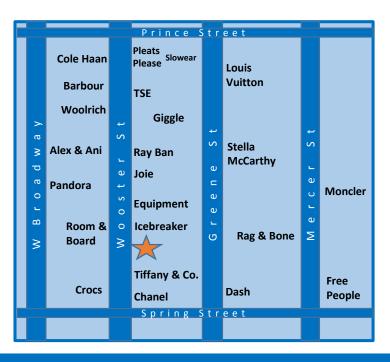

## 108 Wooster Street

Between Spring and Prince Streets

As exclusive leasing agents, we are pleased to offer the following retail space for lease: