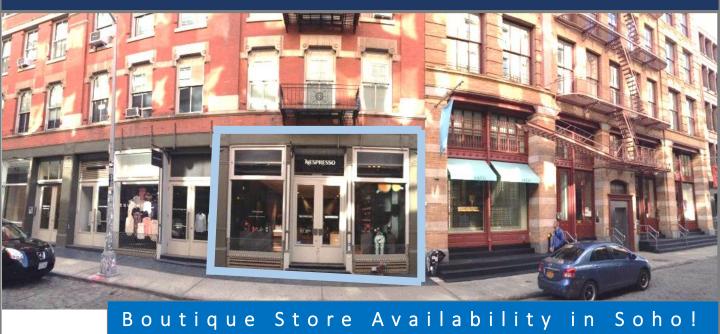

## 108 Wooster Street

Between Spring and Prince Streets

As exclusive leasing agents, we are pleased to offer the following retail space for lease:

## SPACE/SIZE

Approx. 2,926 rsf Approx. 300 rsf of Basement Storage

## **LEASE TERM**

Negotiable

**RENT** \$300 psf

## POSSESSION

Immediate

FRONTAGE

25 Feet

ALLIANCE 1407 Broadway • 28<sup>th</sup> Floor • New York • New York • 10018

Procuring broker shall only be entitled to a commission, calculated in accordance with the rates approved by our principal only if such procuring broker executes a brokerage agreement acceptable to us and our principal and the conditions as set forth in the brokerage agreement are fully and unconditionally satisfied. Although all information furnished regarding property for sale, rental, or financing is from sources deemed reliable, such information has not been verified and no express representation is made nor is any to be implied as to the accuracy thereof and it is submitted subject to errors, omissions, change of price, rental or other conditions, prior sale, lease or financing, or withdrawal without notice and to any special conditions imposed by our principal.