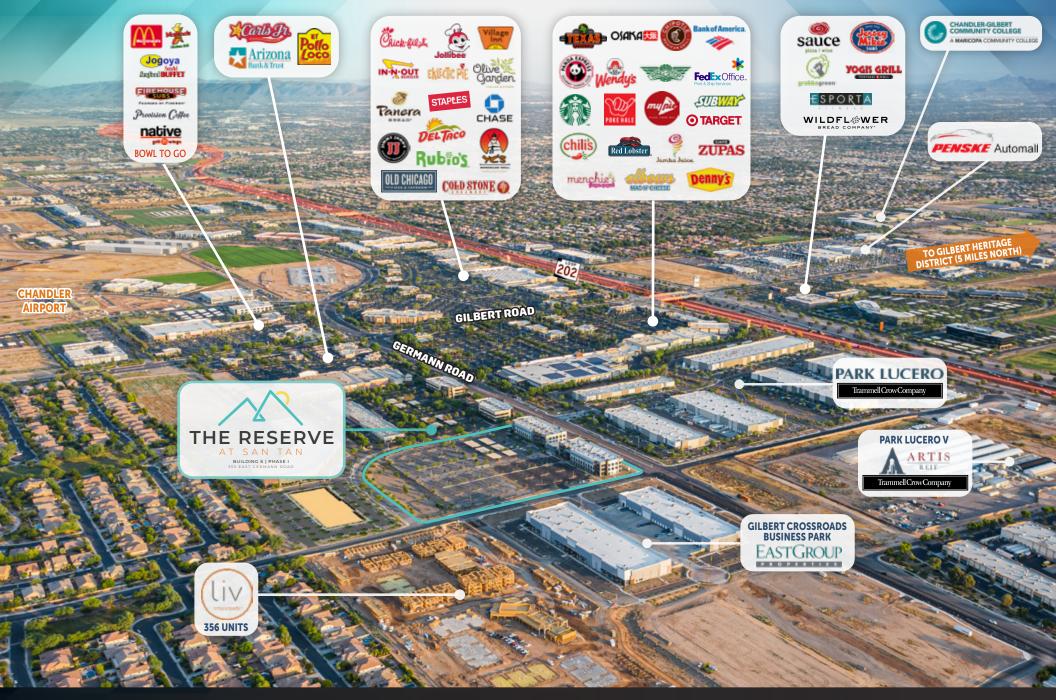

### **PROPERTY FEATURES**



**50 ACRE MASTER PLANNED Business Park** 



6.0 / 1000 SF PARKING RATIO
With Covered Parking Available



**PROMINENT FRONTAGE** on Germann Road



**MONUMENT SIGNAGE** Available for Larger Tenants



**CREATIVE SPEC SUITES** With Modern Finishes Available



**FULL DIAMOND INTERCHANGE** At Loop 202/Gilbert & Cooper Rd



# # R S T LOUNGE







COMING SOON!



· COFFEE ROASTERS









### **AMENITY RICH**

WITHIN A 3 MINUTE DRIVE/5-10 MINUTE WALK





## **TOWN OF GILBERT**



BEST CITY FOR BUSINESS IN ARIZONA

(ARIZONA CHAMBER OF COMMERCE, 2019)



ARIZONA'S FASTEST GROWING CITY

(WALLETHUB, 2018)



#1 SAFEST CITY IN AZ #6 IN THE COUNTRY

(WALLETHUB, 2018)



7TH BEST U.S. CITY TO RAISE A FAMILY

(WALLETHUB, 2019)



4TH BEST SCHOOL DISTRICT IN AMERICA

(WALLETHUB, 2018)



#1 ECONOMIC RECOVERY AFTER RECESSION

(ECONOMIC INNOVATION GROUP, 2018)





AT SAN TAN

BUILDING 6 | PHASE I 355 EAST GERMANN ROAD

#### **MIKE GARLICK, SIOR**

Executive Managing Director 602.952.3825 mgarlick@ngkf.com

#### MIKE MCQUAID

Senior Managing Director 602.952.3824 mmcquaid@ngkf.com