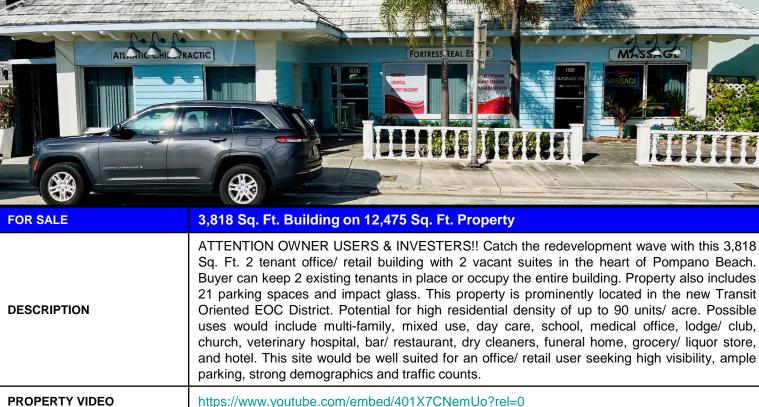

## **Centrally Located** Office/ Retail Building

For Sale \$1,250,000 1919-1925 East Atlantic Blvd. Pompano Beach, FL 33060

**LOCATION** Atlantic Blvd. just 1.5 blocks west of Federal Hwy on the North side of the street.