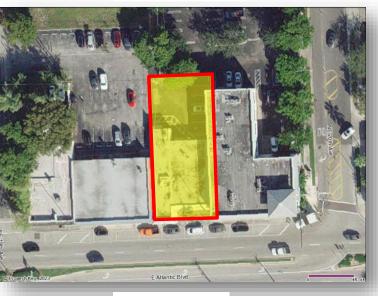

## **Additional Photos**

For Sale \$1,250,000 1919-1925 East Atlantic Blvd. Pompano Beach, FL 33060

### **Aerial Building**

**Suite 1919-A** 

**Suite 1925** 

Disclaimer: This offering subject to errors, omissions, prior sale or withdrawal without notice.

1233 E. Hillsboro Blvd Deerfield Beach, FL 33441

> 954.427.8686 T. 954.427.0117 F.