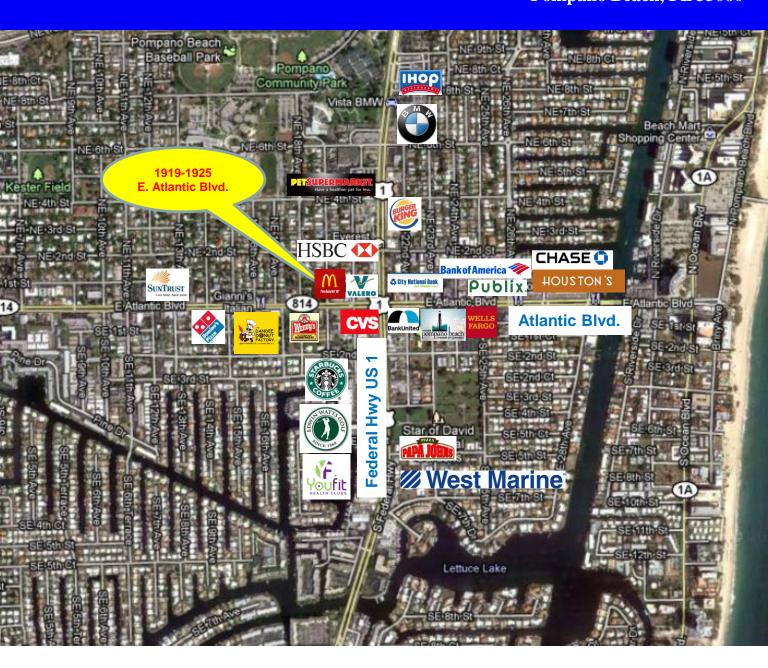

# **Location Map**

For Sale \$1,250,000 1919-1925 East Atlantic Blvd. Pompano Beach, FL 33060

Disclaimer: This offering subject to errors, omissions, prior sale or withdrawal without notice.

1233 E. Hillsboro Blvd Deerfield Beach, FL 33441

**ZONING/ FOLIO** Zoning TO-EOD Folios 4842-36-01-1650 & 4842-36-01-1610

TRAFFIC COUNT 38,041 cars daily on East Atlantic Blvd.

**DEMOGRAPHICS** HH Population: 17,068 101,044 236,897 2023 Estimate \$87,564 Average HH Income: \$85,373 \$88,513