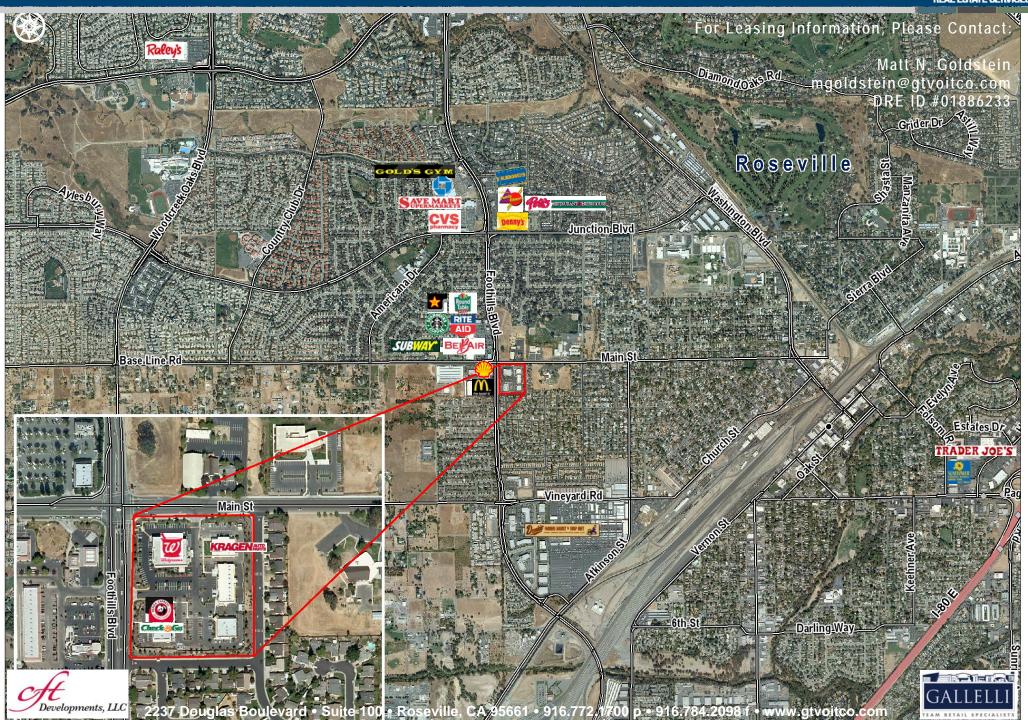

Foothills Boulevard north of Main Street benefits from traffic counts of ±31,174 ADT as well as Main Street east of Foothills Boulevard benefiting from ±12,998 ADT according to the City of Roseville.

Nearby retail tenants include: Bel Air, Walgreens Pharmacy, Save Mart, CVS, and Dollar Tree Store to name a few.

## Panda West Roseville Center - Aerial