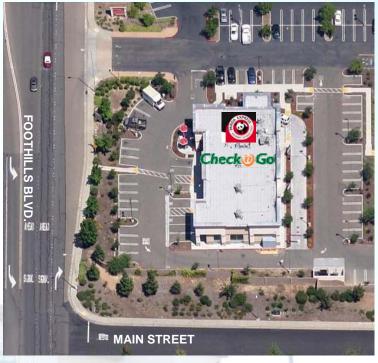

## Panda West Roseville Center - Aerial

## Panda West Roseville Center - Property Overview

**Panda West Roseville Center** is a ±7,238 square foot retail center at the southeast corner of Foothills Boulevard and Main Street immediately adjacent to Walgreens Pharmacy.

Foothills Boulevard north of Main Street benefits from traffic counts of ±31,174 ADT as well as Main Street east of Foothills Boulevard benefiting from ±12,998 ADT according to the City of Roseville.

Nearby retail tenants include: Bel Air, Walgreens Pharmacy, Save Mart, CVS, and Dollar Tree Store to name a few.