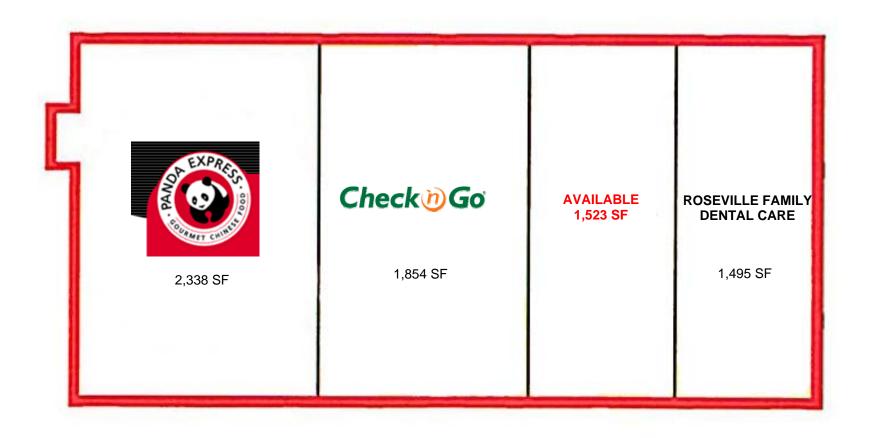

±1,523 SQ FT IN LINE SPACE

**TRAFFIC COUNTS** 

Main Street (East of Foothills Blvd.)

Foothills Boulevard (North of Main St.)

±12,998 ADT (City of Roseville - 2011) ±31,174 ADT (City of Roseville - 2011) For Leasing Information, Please Contact:

## Panda West Roseville Center - Property Overview

**Panda West Roseville Center** is a ±7,238 square foot retail center at the southeast corner of Foothills Boulevard and Main Street immediately adjacent to Walgreens Pharmacy.