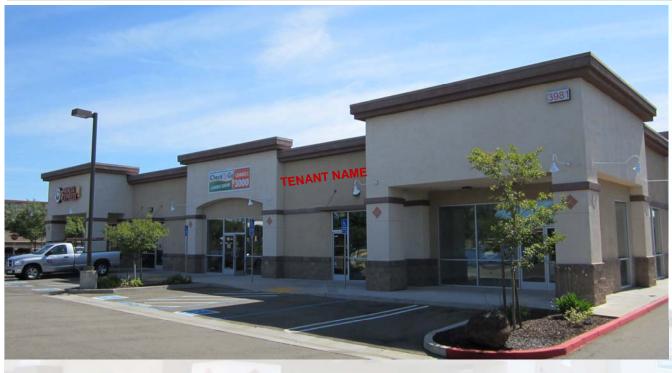

## PANDA WEST ROSEVILLE CENTER

SEC Foothills Boulevard & Main Street Roseville, CA

SIZE

±8,238 square feet

LOCATION

Southeast corner of Foothills Boulevard & Main Street

Roseville, California

**AVAILABLE SPACE** 

±1,523 SQ FT IN LINE SPACE

**TRAFFIC COUNTS** 

Main Street (East of Foothills Blvd.)

Foothills Boulevard (North of Main St.)

±12,998 ADT (City of Roseville - 2011) ±31,174 ADT (City of Roseville - 2011) For Leasing Information, Please Contact: