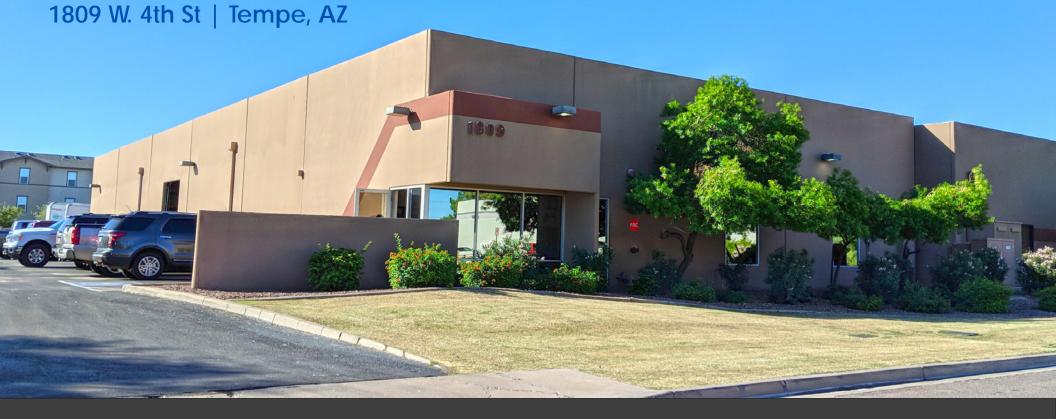

SKY HARBOR Business Park





## **Property Features**

- ± 9,754 SF Freestanding Industrial Building
- Office Area: ± 2.439 SF
- NNN Expenses estimated at \$0.20
- Includes: Reception Area, 7 Offices, Conference Room, Bull Pen, Break Room and 2 Restrooms
- Two 12' Overhead Doors, 16' Clear Height
- Grade Level and Truckwell Loading
- Zoned GID, City of Tempe
- Minutes from Sky Harbor International Airport, ASU & Multiple Retail Amenities
- Less Than 1 mile from Loop 202 & SR-143

John G. Soldo, SIOR 480.966.1304 (D) 602.989.4584 (M) jsoldo@cpiaz.com Darin Edwards 480.214.1117 (D) 480.628.8661 (M) dedwards@cpiaz.com Leroy Breinholt 480.966.6593 (D) 602.377.4687 (M) Ibreinholt@cpiaz.com



## COMMERCIAL PROPERTIES INC.

Locally Owned. Globally Connected. International

TEMPE: 2323 W. University Drive, Tempe, A7 85281