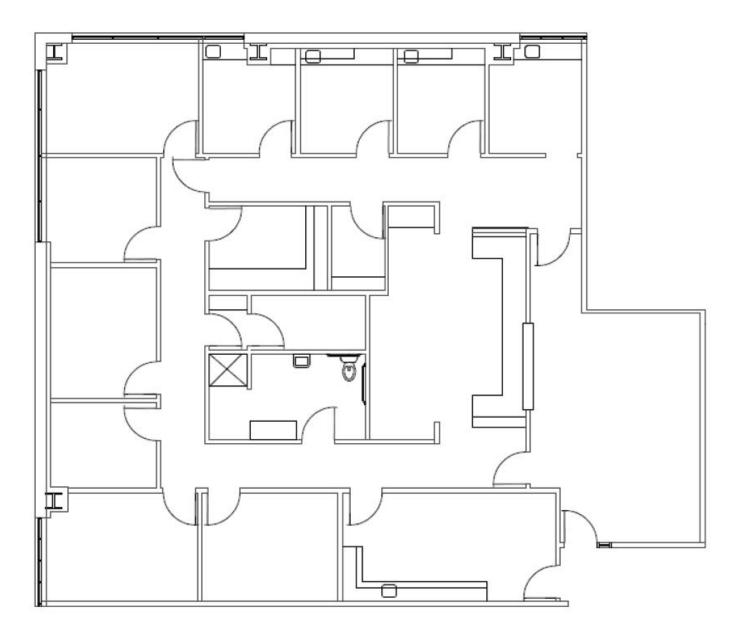

## **MEDPLACE ONE**

1315 ST. JOSEPH PARKWAY | HOUSTON, TX 77002

Floor Plan | Suite 1103 | 3,240 SF