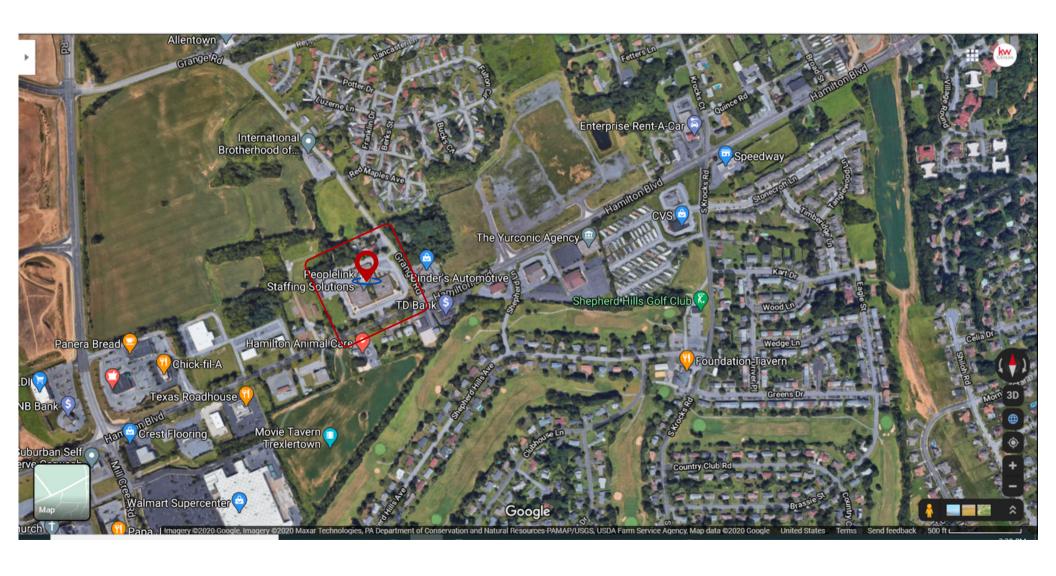

#### LOCATION OVERVIEW

#### ALLENTOWN, PA

Located in the Lehigh Valley of eastern Pennsylvania, Allentown is the third-largest city in Pennsylvania. Once an industrial center near both Philadelphia and New York, the city has now reinvented itself and there are many fun things to do in Allentown, PA, and the surrounding Lehigh County.

Allentown is a city in eastern Pennsylvania. The Liberty Bell Museum houses a full-size replica of the iconic bell, plus a mural about its history. Nearby, the Allentown Art Museum's collections include Renaissance and modern American works. On the Lehigh River, the America On Wheels Museum showcases vintage vehicles. East of the river, Coca-Cola Park is home to the IronPigs Minor League Baseball team.









#### SITE PLAN



### AERIAL



#### AERIAL



### Google Maps



Map data ©2021 Google 500 ft ∟

#### **OFFERED BY:**

James Balliet
President
O 610-435-1800
C 610-972-6808
James@JBPropertyGroup.com
JBPropertyGroup.com

Michael Sheftel
Realtor
O 610-435-1800
C 610-360-6581
Michael@JBPropertyGroup.com
JBPropertyGroup.com





1605 N Cedar Crest Blvd, Suite 309, Allentown, PA 18104