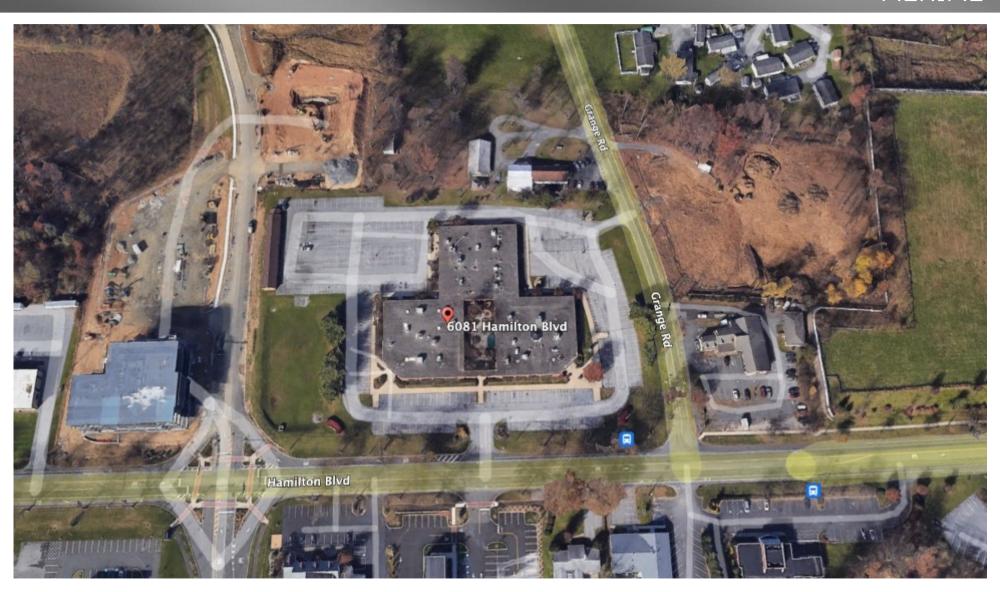

ERVIEW









#### LOCATION OVERVIEW

#### ALLENTOWN, PA

Located in the Lehigh Valley of eastern Pennsylvania, Allentown is the third-largest city in Pennsylvania. Once an industrial center near both Philadelphia and New York, the city has now reinvented itself and there are many fun things to do in Allentown, PA, and the surrounding Lehigh County.

Allentown is a city in eastern Pennsylvania. The Liberty Bell Museum houses a full-size replica of the iconic bell, plus a mural about its history. Nearby, the Allentown Art Museum's collections include Renaissance and modern American works. On the Lehigh River, the America On Wheels Museum showcases vintage vehicles. East of the river, Coca-Cola Park is home to the IronPigs Minor League Baseball team.









#### SITE PLAN



### AERIAL



#### AERIAL



### Google Maps



Map data ©2021 Google 500 ft ∟

#### **OFFERED BY:**

James Balliet
President
O 610-435-1800
C 610-972-6808
James@JBPropertyGroup.com
JBPropertyGroup.com

Michael Sheftel
Realtor
O 610-435-1800
C 610-360-6581
Michael@JBPropertyGroup.com
JBPropertyGroup.com





1605 N Cedar Crest Blvd, Suite 309, Allentown, PA 18104