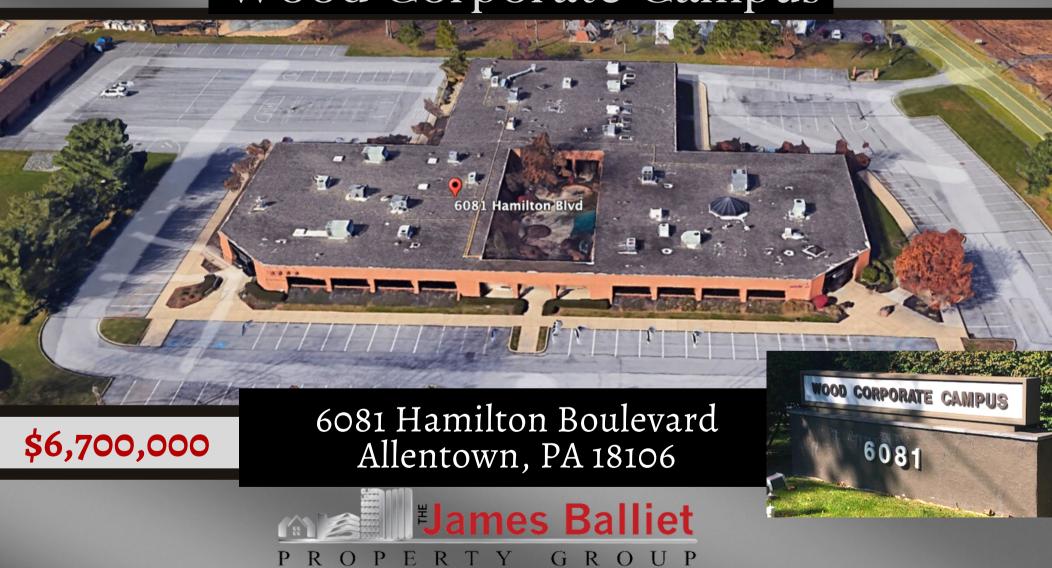

# OFFICE CAMPUS FOR SALE

Wood Corporate Campus

**KELLER**VVILLIAMS.

**OVERVIEW** 

6.86 Acres Three Building Office Campus For Sale situated in a park-like setting on highly traveled Hamilton Boulevard. Located very close to the PA Turnpike and I-78/PA Route 309. Twenty minutes away from LVIA with many hotels for business professionals in close proximity. Many large companies operating nearby including Air Products and other large distribution centers. This property is highly visible and located in a densely populated retail/office environment near the newly constructed Hamilton Crossings which includes many high end and national retailers and restaurants.

#### PROPERTY HIGHLIGHTS

- 6.86 Acres Three Building Campus in a Park-Like Setting
- Each of the Three Buildings is 16,000 SF Totaling 48,000 SF
- Close Proximity to PA Turnpike & I-78/PA Route 309
- Twenty minutes away from Lehigh Valley International Airport
- Extensive On-Site Parking

#### AERIAL