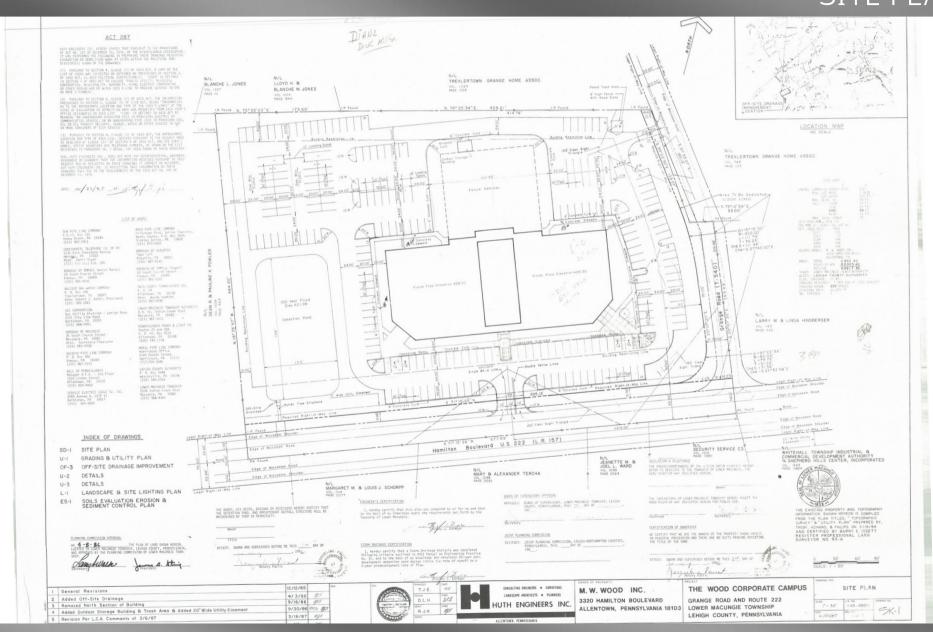

ng





### OVERVIEW









#### LOCATION OVERVIEW

#### ALLENTOWN, PA

Located in the Lehigh Valley of eastern Pennsylvania, Allentown is the third-largest city in Pennsylvania. Once an industrial center near both Philadelphia and New York, the city has now reinvented itself and there are many fun things to do in Allentown, PA, and the surrounding Lehigh County.

Allentown is a city in eastern Pennsylvania. The Liberty Bell Museum houses a full-size replica of the iconic bell, plus a mural about its history. Nearby, the Allentown Art Museum's collections include Renaissance and modern American works. On the Lehigh River, the America On Wheels Museum showcases vintage vehicles. East of the river, Coca-Cola Park is home to the IronPigs Minor League Baseball team.









#### SITE PLAN



### AERIAL



#### AERIAL



### Google Maps



Map data ©2021 Google 500 ft ∟

#### **OFFERED BY:**

James Balliet
President
O 610-435-1800
C 610-972-6808
James@JBPropertyGroup.com
JBPropertyGroup.com

Michael Sheftel
Realtor
O 610-435-1800
C 610-360-6581
Michael@JBPropertyGroup.com
JBPropertyGroup.com





1605 N Cedar Crest Blvd, Suite 309, Allentown, PA 18104