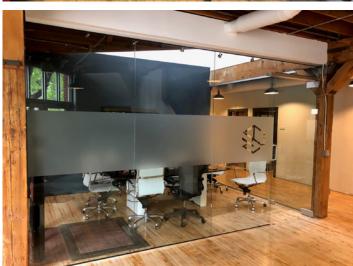

# **Great Owner/User Opportunity Located in the Historic Gateway Area**

#### **Property Highlights**

- Sale Price: \$2,450,000
- 9,695 SF on 2 Levels
- Approximately 5,000 SF Basement
- 12 On-Site Parking Stalls

#### • D-3 Zoning

- Exposed Brick and Hardwood Floors
- Fiber Connectivity
- Two Blocks. to Salt Lake Central Station