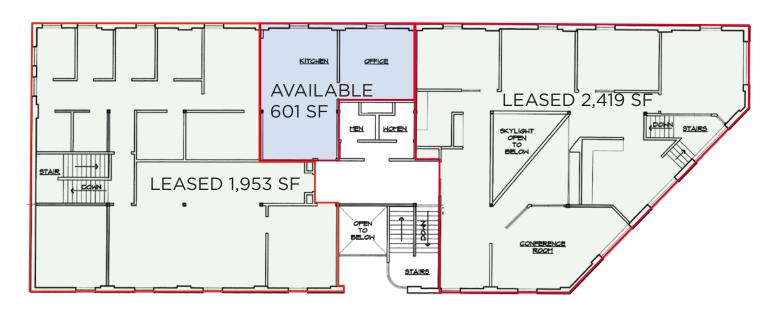

# **Great Owner/User Opportunity Located in the Historic Gateway Area**

#### **Property Highlights**

- Sale Price: \$2,450,000
- 9,695 SF on 2 Levels
- Approximately 5,000 SF Basement
- 12 On-Site Parking Stalls

#### Mike Farmer, SIOR

Executive Director +1 801 303 5422 mike.farmer@cushwake.com

#### **Phillip Eilers**

Associate +1 801 303 5426 phillip.eilers@cushwake.com

#### • D-3 Zoning

- Exposed Brick and Hardwood Floors
- Fiber Connectivity
- Two Blocks. to Salt Lake Central Station

#### **Jon Schreck**

Associate +1 801 303 5531 jon.schreck@cushwake.com 170 South Main Street Suite 1600 Salt Lake City, UT 84101 Main +1 801 322 2000

cushwake.com

Fax +1 801 322 2040

# **JDH Group Building**

324 South 400 West | Salt Lake City, Utah 84101

### First Floor



## Second Floor