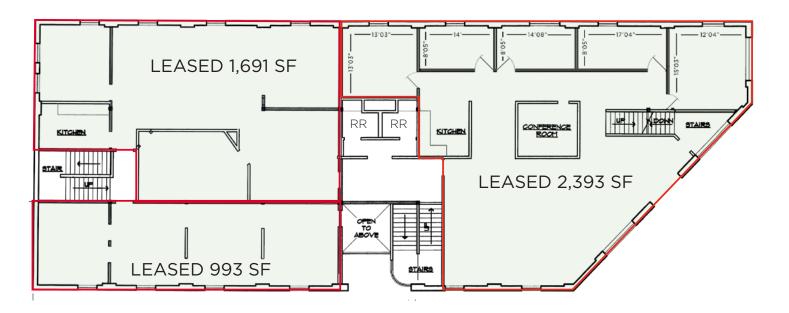

2040

cushwake.com

# **Great Owner/User Opportunity Located in the Historic Gateway Area**

#### **Property Highlights**

- Sale Price: \$2,450,000
- 9,695 SF on 2 Levels
- Approximately 5,000 SF Basement
- 12 On-Site Parking Stalls

#### Mike Farmer, SIOR

Executive Director +1 801 303 5422 mike.farmer@cushwake.com

#### **Phillip Eilers**

Associate +1 801 303 5426 phillip.eilers@cushwake.com

#### • D-3 Zoning

- Exposed Brick and Hardwood Floors
- Fiber Connectivity
- Two Blocks. to Salt Lake Central Station

#### **Jon Schreck**

Associate +1 801 303 5531 jon.schreck@cushwake.com 170 South Main Street Suite 1600 Salt Lake City, UT 84101 Main +1 801 322 2000

cushwake.com

Fax +1 801 322 2040

# **JDH Group Building**

324 South 400 West | Salt Lake City, Utah 84101

### First Floor



## Second Floor