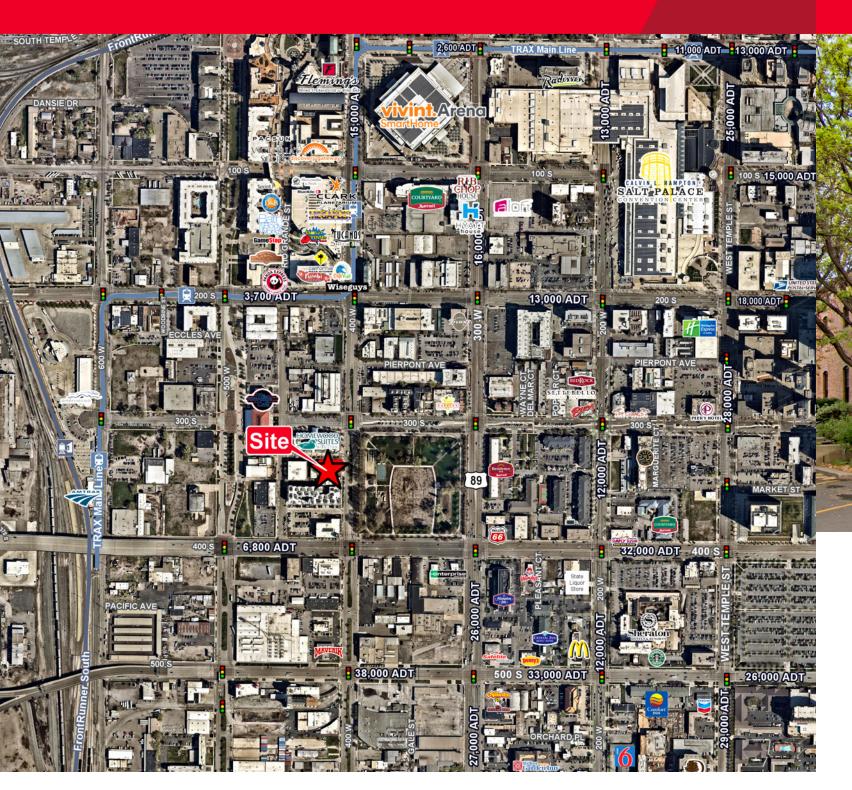

# **Great Owner/User Opportunity Located in the Historic Gateway Area**

#### **Property Highlights**

- Sale Price: \$2,450,000
- 9,695 SF on 2 Levels
- Approximately 5,000 SF Basement
- 12 On-Site Parking Stalls

#### • D-3 Zoning

- Exposed Brick and Hardwood Floors
- Fiber Connectivity
- Two Blocks. to Salt Lake Central Station