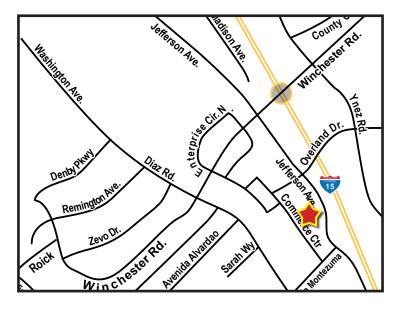

## FOR LEASE JEFFERSON COURT

27570, 27574 & 27576 Commerce Center Drive - Temecula, CA

## **PROPERTY FEATURES:**

- Improved Second floor office Suites starting at ±750 Sq. Ft.
- Improved Flex Industrial and Commercial Suites from starting at ±1,062 Sq. Ft.
- Centrally Located Within the Temecula Business District (Conveniently Located Between Ranch California Rd & Winchester Rd)
- Accessible to I-15 Freeway
- Competitive Rates
- A range of floorplans to choose from
- Jefferson Uptown Zoning