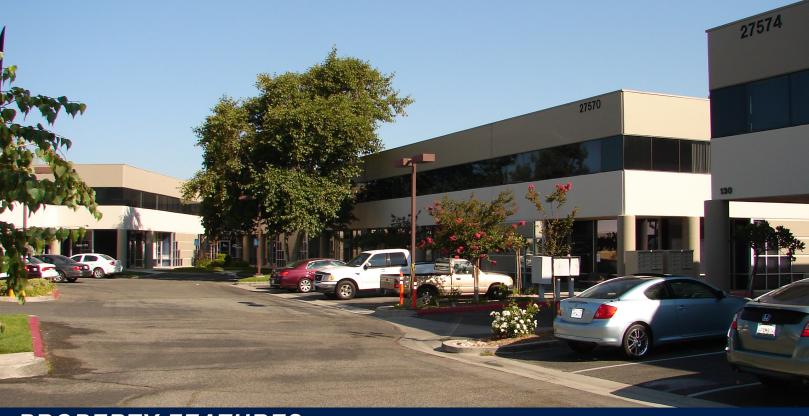

## FOR LEASE JEFFERSON COURT

27570, 27574 & 27576 Commerce Center Drive - Temecula, CA

## **PROPERTY FEATURES:**

- Improved Second floor office Suites starting at ±750 Sq. Ft.
- Improved Flex Industrial and Commercial Suites from starting at ±1,062 Sq. Ft.
- Centrally Located Within the Temecula Business District (Conveniently Located Between Ranch California Rd & Winchester Rd)
- Accessible to I-15 Freeway
- Competitive Rates
- A range of floorplans to choose from
- Jefferson Uptown Zoning