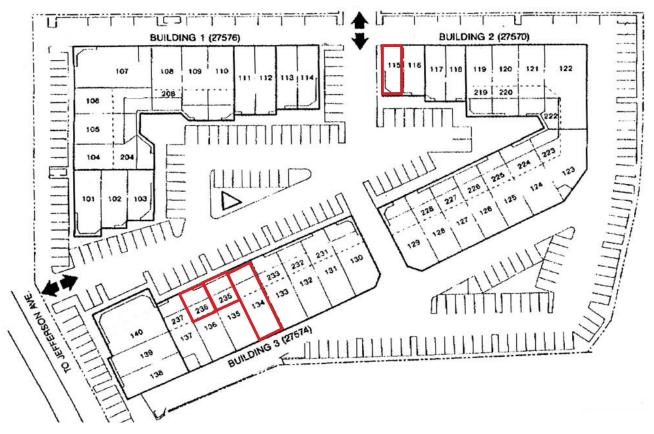

For More Information, Please Contact:

**LAURA MENDEN | (951) 445-4509** 

Imenden@lee-associates.com DRE Lic.#00841606

| AVAILABILITY              |       |         |         |                                                                                                                  |
|---------------------------|-------|---------|---------|------------------------------------------------------------------------------------------------------------------|
| BLDG.                     | SUITE | SQ. FT. | RATE/SF | DESCRIPTION                                                                                                      |
| 1ST FLOOR                 |       |         |         |                                                                                                                  |
| 27570                     | 115   | ±1,062  | \$1.20  | Large front office/showroom, back work area, roll-up door 10 x 10, restroom <b>Do Not Disturb Current Tenant</b> |
| 27574                     | 134   | ±1,777  | \$0.95  | Large from office, small private office, semi private office area, restroom, warehouse, roll-up door             |
| 2ND FLOOR                 |       |         |         |                                                                                                                  |
| 27574                     | 235   | ±750    | \$1.10  | Large reception, 2 offices, restroom                                                                             |
| 27574                     | 236   | ±750    | \$1.10  | Large reception, 2 offices, restroom                                                                             |
| Rates are Modified Gross. |       |         |         | Rev. 03/28/18                                                                                                    |