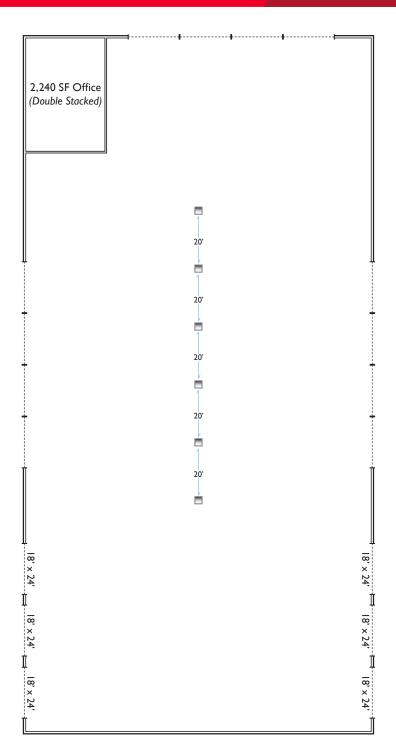

#### FOR LEASE - \$0.45 NNN - 29.920 SF

## 3550 West 500 South

Salt Lake City, Utah



#### **Comments**

- Freestanding on 4.48 acres
- Three drive-thru truck bays
- Previously used as a transfer site for waste and recycled goods for Metro Waste & Waste Management
- Fire sprinkled



Power 480 volt / 3 phase

Zoning M-1 Year Built 2002

#### **Bob Mills**

Executive Director / Industrial Specialist +1 801 303 5551 bmills@comre.com



170 South Main Street Suite 1600 Salt Lake City, UT 84101

Main +1 801 322 2000 Fax +1 801 322 2040

comre.com



#### FOR LEASE - \$0.45 NNN - 29,920 SF

# **3550 West 500 South**

Salt Lake City, Utah

### **FLOOR PLAN**







#### **Bob Mills**

Executive Director / Industrial Specialist +1 801 303 5551 bmills@comre.com

170 South Main Street Suite 1600 Salt Lake City, UT 84101

Main +1 801 322 2000 Fax +1 801 322 2040

comre.com