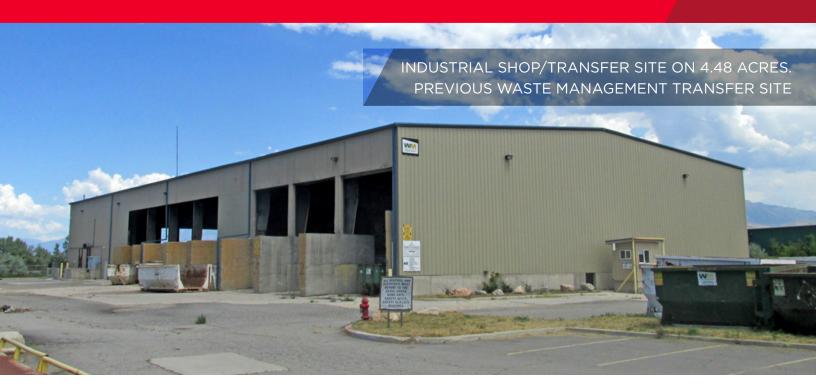

#### **Comments**

- Freestanding on 4.48 acres
- Three drive-thru truck bays
- Previously used as a transfer site for waste and recycled goods for Metro Waste & Waste Management
- Fire sprinkled

Power 480 volt / 3 phase

Zoning M-1 Year Built 2002