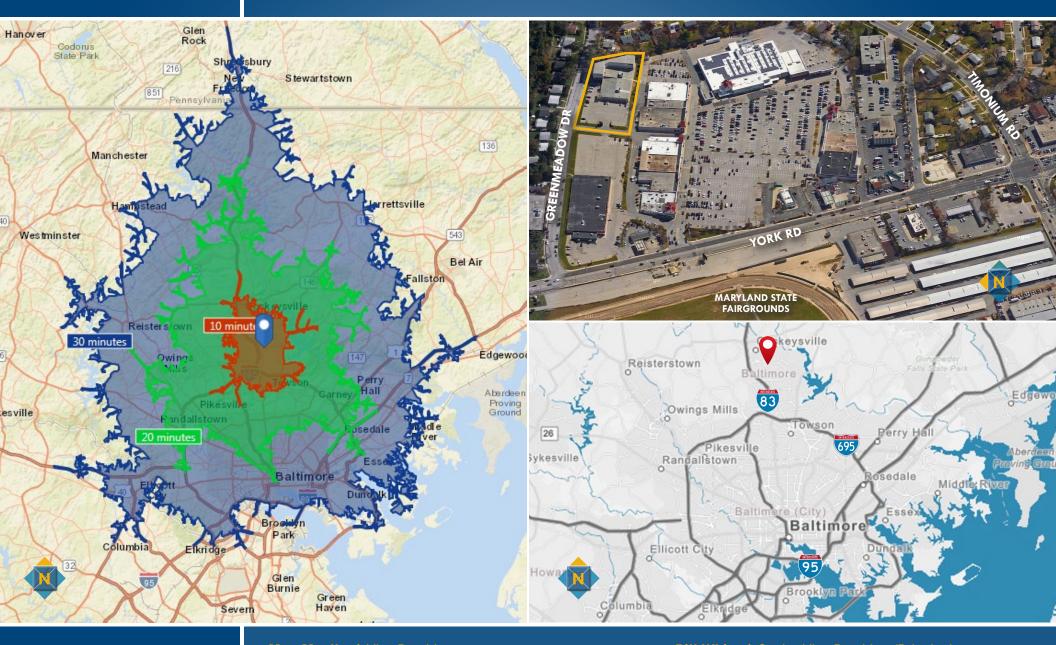

### ZONING BM - Business Major

HIGHLIGHTS

- Nicely finished office space and former Smyth Jewelers headquarter offices
- Prime location in the York Road retail corridor between Padonia and Timonium Roads
- Visible to over 38,000 vehicles daily on York Road
- Parking adjacent (with cross easements) to Timonium Square Shopping Center featuring Giant, Staples, Panera Bread, and more
- Dock loading and freight elevator to storage

## FOR LEASE LOCATION Baltimore County, MD FORMER SMYTH BUILDING | 29 GREENMEADOW DRIVE | TIMONIUM MARYLAND 21093

Matt MuellerVice PresidentBill WhittySenior Vice President/Principal☎ 410.494.6658■ mmueller@mackenziecommercial.com☎ 410.494.4862■ bwhitty@mackenziecommercial.comMackenzie Commercial Real Estate Services, LLC• 410-821-8585• 2328 W. Joppa Road, Suite 200 | Lutherville-Timonium, Maryland 21093• www.MACKENZIECOMMERCIAL.com