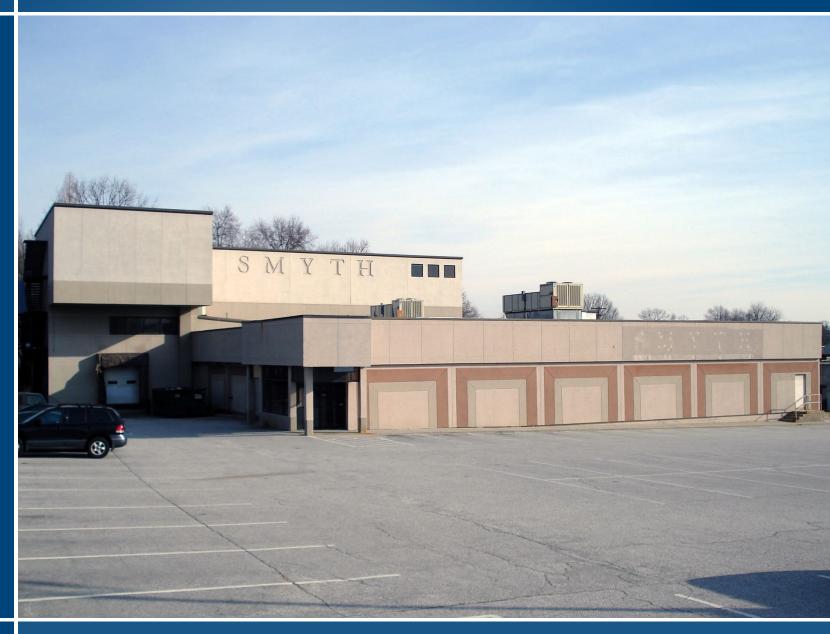

# FORMER SMYTH BUILDING

29 GREENMEADOW DRIVE | TIMONIUM, MARYLAND, 21093

### ZONING BM - Business Major

HIGHLIGHTS

- Nicely finished office space and former Smyth Jewelers headquarter offices
- Prime location in the York Road retail corridor between Padonia and Timonium Roads
- Visible to over 38,000 vehicles daily on York Road
- Parking adjacent (with cross easements) to Timonium Square Shopping Center featuring Giant, Staples, Panera Bread, and more
- Dock loading and freight elevator to storage