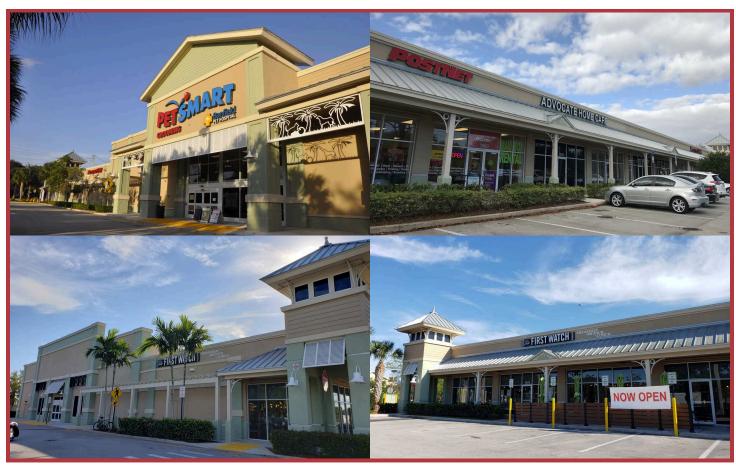

## **Overview**

- · Located on Commercial Blvd, west of University Pkwy, in Lauderhill, FL, just south of Tamarac
- The center services communities throughout Sunrise, Tamarac, and Lauderhill
- Major Tenants: Petsmart, Mattress Firm, Tijuana Flats, Chick-fil-A, and Sonic
- Cross access to a shopping center to the east and their tenant line-up: Starbucks, Ruby Tuesday, GNC, RadioShack, Hair Cuttery, and Chipotle • to name a few
- Excellent visibility and high traffic counts (over 106,000 AADT at the intersection) ٠
- The site is attractive for any type of business: medical, office, or retail alike. Our 17,927 SF space with 108 FT of frontage is divisible •
- **Commercial Blvd Shoppes Drone Video** •

## **COMMERCIAL BLVD SHOPPES**

7850 West Commercial Boulevard, Lauderhill, FL 33351 26.1932, -80.2554

| A0010 | Mattress Firm          | 4,200 | B0030 | Available           | 1,350 | 9999C | PetSmart    | 20,087 |
|-------|------------------------|-------|-------|---------------------|-------|-------|-------------|--------|
| A0020 | Advocate Home Care     | 3,883 | B0040 | First Watch         | 3,650 | 9999D | Available   | 17,927 |
| A0050 | Postnet                | 2,000 | OP-1  | Available           | 2.34  | 99992 | Sonic       | -      |
| B0010 | Charley's Philly Steak | 1,852 |       |                     | ac    | 99999 | Chick-Fil-A | -      |
|       | & Wings                |       | OP-3  | O'Reilly Auto Parts | 7,225 |       |             |        |
| B0020 | Tijuana Flats          | 1,915 |       |                     |       |       |             |        |