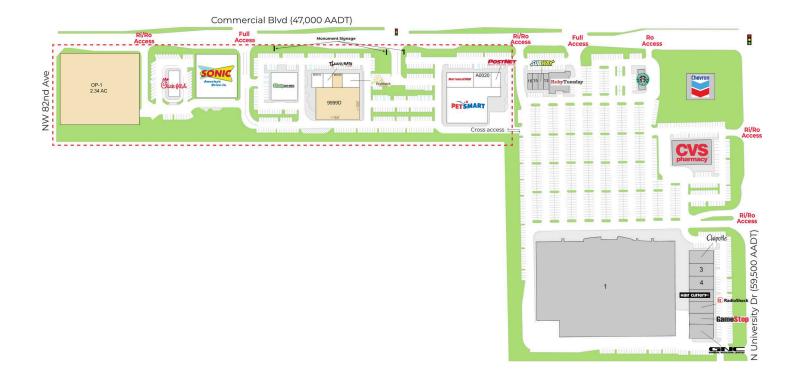

## **Overview**

- · Located on Commercial Blvd, west of University Pkwy, in Lauderhill, FL, just south of Tamarac
- The center services communities throughout Sunrise, Tamarac, and Lauderhill
- Major Tenants: Petsmart, Mattress Firm, Tijuana Flats, Chick-fil-A, and Sonic
- Cross access to a shopping center to the east and their tenant line-up: Starbucks, Ruby Tuesday, GNC, RadioShack, Hair Cuttery, and Chipotle • to name a few
- Excellent visibility and high traffic counts (over 106,000 AADT at the intersection) ٠
- The site is attractive for any type of business: medical, office, or retail alike. Our 17,927 SF space with 108 FT of frontage is divisible •
- **Commercial Blvd Shoppes Drone Video** •

## **Leasing Contact**

| Irafi   | fic Count  | s (AAD | I)     |
|---------|------------|--------|--------|
| Univers | sity Drive |        | 59,500 |

| Nichole Popovics             |   |
|------------------------------|---|
| 727-384-6000 ext. 3126       |   |
| Nichole.Popovics@sembler.com | ( |

| University Drive | 59,500 |
|------------------|--------|
| Commerical Blvd  | 47,000 |

The Sembler Company | 5858 Central Ave | St. Petersburg, FL | 33707 P.727-384-6000 | F.727-343-4272 | Nichole.Popovics@sembler.com

## **COMMERCIAL BLVD SHOPPES**

7850 West Commercial Boulevard, Lauderhill, FL 33351 26.1932, -80.2554

| A0010 | Mattress Firm          | 4,200 | B0030 | Available           | 1,350 | 9999C | PetSmart    | 20,087 |
|-------|------------------------|-------|-------|---------------------|-------|-------|-------------|--------|
| A0020 | Advocate Home Care     | 3,883 | B0040 | First Watch         | 3,650 | 9999D | Available   | 17,927 |
| A0050 | Postnet                | 2,000 | OP-1  | Available           | 2.34  | 99992 | Sonic       | -      |
| B0010 | Charley's Philly Steak | 1,852 |       |                     | ac    | 99999 | Chick-Fil-A | -      |
|       | & Wings                |       | OP-3  | O'Reilly Auto Parts | 7,225 |       |             |        |
| B0020 | Tijuana Flats          | 1,915 |       |                     |       |       |             |        |