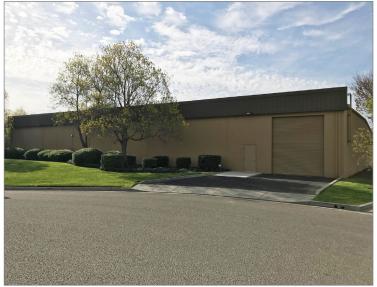

# INDUSTRIAL SPACE FOR LEASE STONEBRIDGE INDUSTRIAL PARK

1325 N. MACARTHUR DRIVE, TRACY, CA

**AVAILABLE SF:**  $16,800 \pm SF \text{ on } 1.02 \pm AC$ 

DH DOORS: One (1)
GL DOORS: Two (2)
MIN. CL. HEIGHT: 16'±

#### **COMMENTS:**

- In process of being restored from previous 'Pump It Up.' Office/restrooms to suit
- T-5 light fixtures
- Airlines & electrical distributed throughout
- Concrete tilt-up construction
- Insulated warehouse with HVAC throughout
- Fully sprinklered
- Paved loading and parking area
- Located in Stonebridge Industrial Park
- Excellent access to I-205, I-5 & I-580