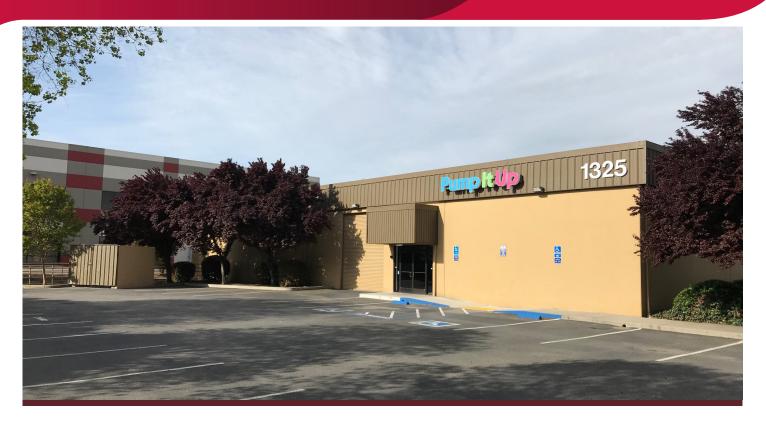

# INDUSTRIAL SPACE FOR LEASE STONEBRIDGE INDUSTRIAL PARK

1325 N. MACARTHUR DRIVE, TRACY, CA

**AVAILABLE SF:**  $16,800 \pm SF \text{ on } 1.02 \pm AC$ 

DH DOORS: One (1)
GL DOORS: Two (2)
MIN. CL. HEIGHT: 16'±

#### **COMMENTS:**

- In process of being restored from previous 'Pump It Up.' Office/restrooms to suit
- T-5 light fixtures
- Airlines & electrical distributed throughout
- Concrete tilt-up construction
- Insulated warehouse with HVAC throughout
- Fully sprinklered
- Paved loading and parking area
- Located in Stonebridge Industrial Park
- Excellent access to I-205, I-5 & I-580