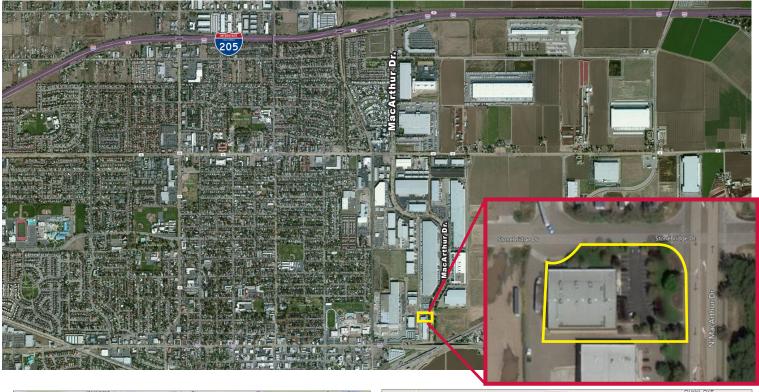

# INDUSTRIAL SPACE FOR LEASE STONEBRIDGE INDUSTRIAL PARK

1325 N. MACARTHUR DRIVE, TRACY, CA

**AVAILABLE SF:**  $16,800 \pm SF \text{ on } 1.02 \pm AC$ 

DH DOORS: One (1)
GL DOORS: Two (2)
MIN. CL. HEIGHT: 16'±

#### **COMMENTS:**

- In process of being restored from previous 'Pump It Up.' Office/restrooms to suit
- T-5 light fixtures
- Airlines & electrical distributed throughout
- Concrete tilt-up construction
- Insulated warehouse with HVAC throughout
- Fully sprinklered
- Paved loading and parking area
- Located in Stonebridge Industrial Park
- Excellent access to I-205, I-5 & I-580