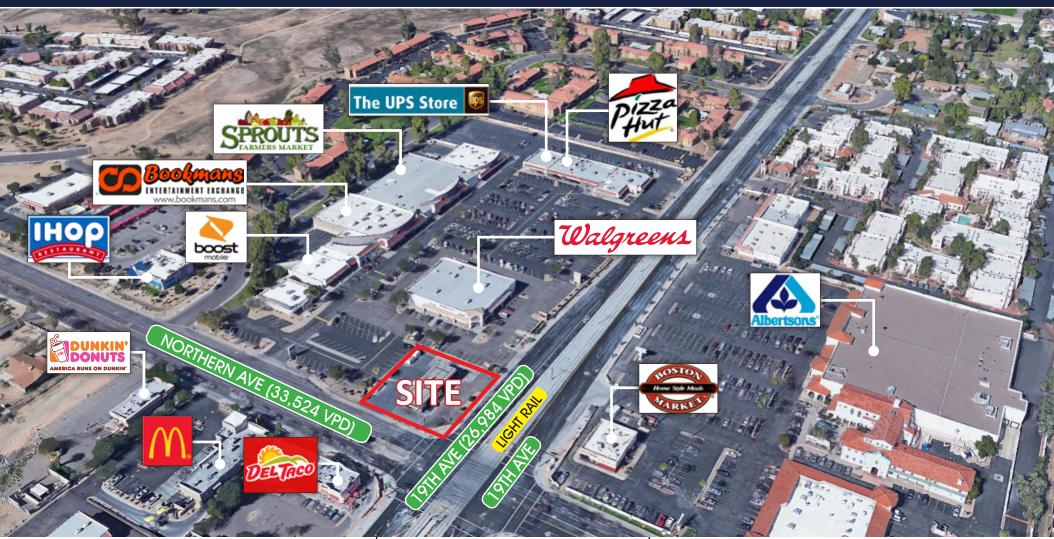

# Rare Hard Corner Pad with Drive Thru

1902 W Northern Ave, Phoenix, AZ 85021

- Redevelopment Site
- Sprouts/Walgreens Center Drive Thru Available
- Ground Lease or Build-to-Suit

Proposed Single or Two Tenant Freestanding  $\pm 3,015$  SF or  $\pm 3,298$  SF Call Kyle for Details! 480.889.2566

# Rare Hard Corner Pad with Drive Thru Site

1902 W Northern Ave, Phoenix, AZ 85021