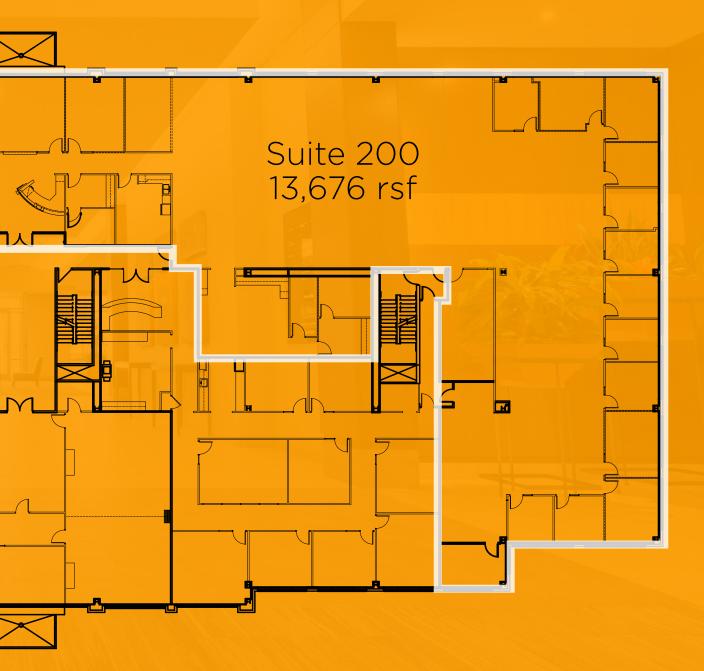

Stay America**
- **H4** Courtyard by Marriott

- **R21**
- R22

BIKE SHARE NOW

IN BLUE ASH

### Meet our newest neighbor Summit PARK

-Frontier Court connector road completed Carver Woods Drive connectorroad estimated Spring 2020

#### SUMMIT PARK ACCESS

Driving, biking + walking to Blue Ash's newest development featuring restaurants, parks, multi-family





The

Brown

Located in the center of Blue Ash, a space where visitors enjoy interactive programming, unique learning opportunities and year-round experiences in one of the region's most beautiful settings



FREE FITNESS HOST EVENTS **OBSERVATION TOWER** DOG PARK **PONDS & CREEKS** FARMERS MARKET ICE RINK **4 ON-SITE RESTAURANTS** EXTENSIVE TRAIL NETWORK **GLASS CANOPY** BIKE RENTALS BY

# LANDINGS







# LANDINGS



## Floor II



# LANDINGS



# Floor IV