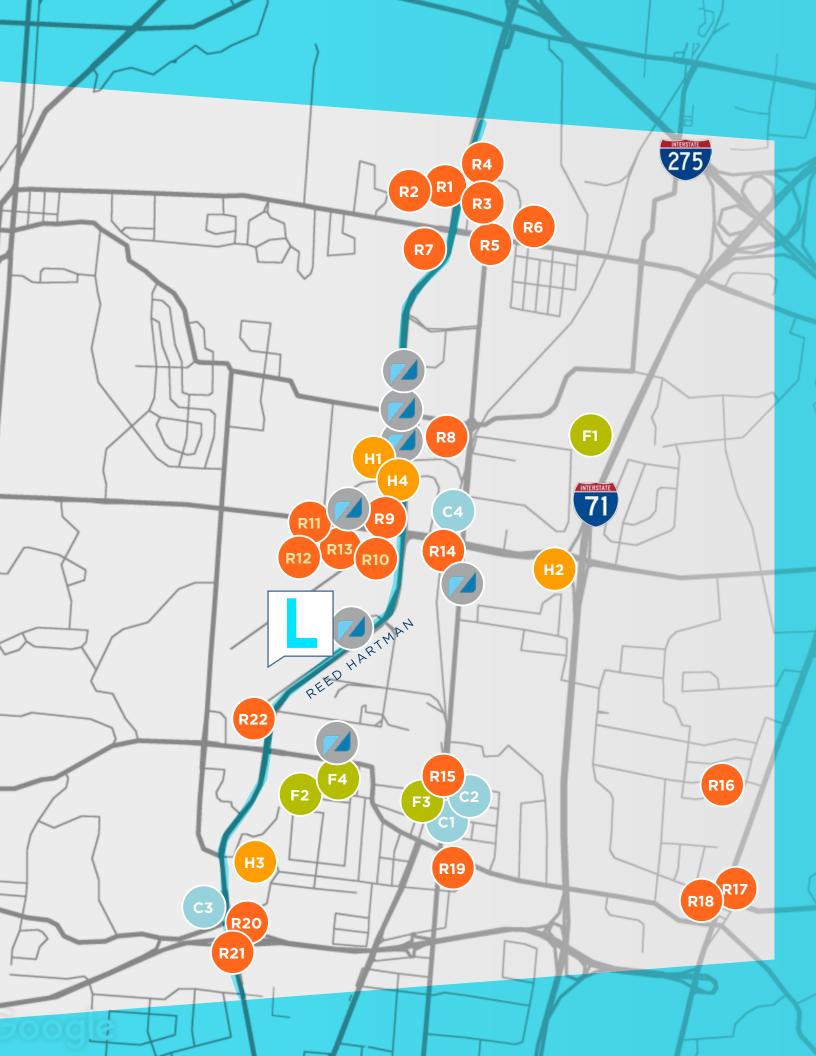

#### - Neil Hensley

Director, Blue Ash Economic Development

- **Fitness & Health**
- Fitness & Health Pavilion F1
- **F2** Fitness Together
- **F3 Fitness Physiques**
- **F4** Blue Ash Rec Center\*
- Zagster Bike Share Hub

**R3** Smashburger **R4** Durum Grill **R5** Arby's **R6 R7** Panera **R8 R9 R10** R11 **R12 R13 R14** 

**R1** 

**R2** 

Restaurants

McAlister's Deli

Queen City Brewing

Sammy's Craft Burgers Buffalo Wild Wings City BBQ **R15** Jeff Ruby's Carlo & Johnny **R16 R17** Pomodori's Pizzeria **R18** Montgomery Inn R19 Sleepy Bee Cafe R20 Gold Star Chili Frisch's Big Boy Parkers Tavern

- **Coffee Shops C1 Starbucks**
- **C2** Bruegger's Bagels
- **C**3 Dunkin' Donuts
- **C4** Gazebo Tea Garden

#### **Hotels**

- H1
- **Crowne Plaza H2**
- H3 **Extended Stay America**
- **H4** Courtyard by Marriott

- **R21**
- R22

BIKE SHARE NOW

IN BLUE ASH