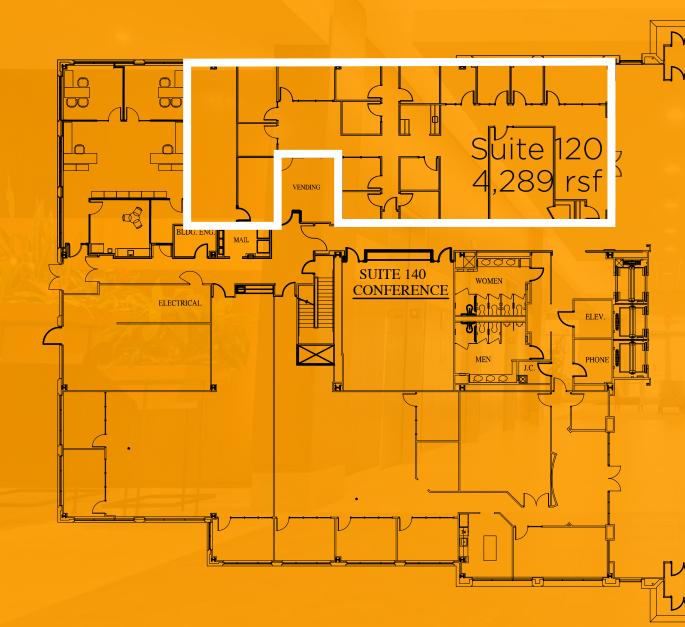

rowne Plaza H2**
- H3 **Extended Stay America**
- **H4** Courtyard by Marriott

- **R21**
- R22

BIKE SHARE NOW

IN BLUE ASH

### Meet our newest neighbor Summit PARK

-Frontier Court connector road completed Carver Woods Drive connectorroad estimated Spring 2020

#### SUMMIT PARK ACCESS

Driving, biking + walking to Blue Ash's newest development featuring restaurants, parks, multi-family





The

Brown

Located in the center of Blue Ash, a space where visitors enjoy interactive programming, unique learning opportunities and year-round experiences in one of the region's most beautiful settings



FREE FITNESS HOST EVENTS **OBSERVATION TOWER** DOG PARK **PONDS & CREEKS** FARMERS MARKET ICE RINK **4 ON-SITE RESTAURANTS** EXTENSIVE TRAIL NETWORK **GLASS CANOPY** BIKE RENTALS BY

# LANDINGS







# LANDINGS



## Floor II



# LANDINGS



# Floor IV