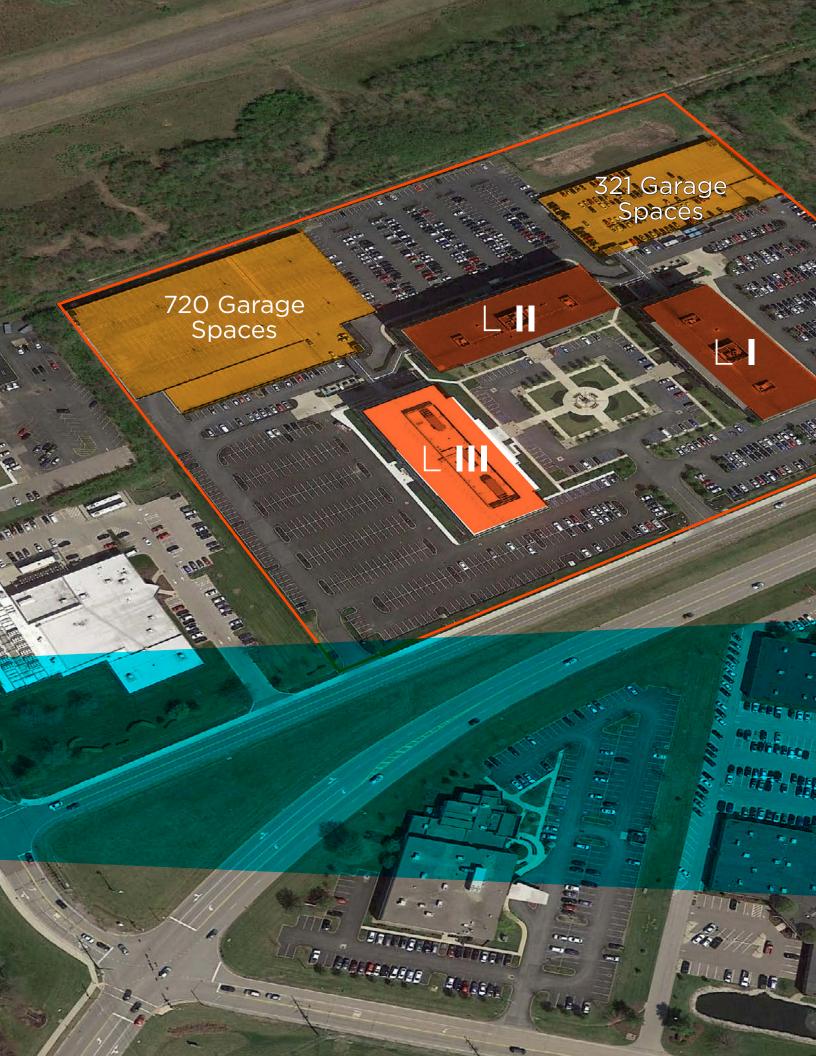

# Campus layout

REFERENCE FR

I FREE

1616161

80.88

TT TT

Carver Road

Reed Hartman Highway

Receitentrete

infaire

5.2/1,000 Parking ratio Garage spaces + surface lots 2,212 Structured parking spaces total Central courtyard

10