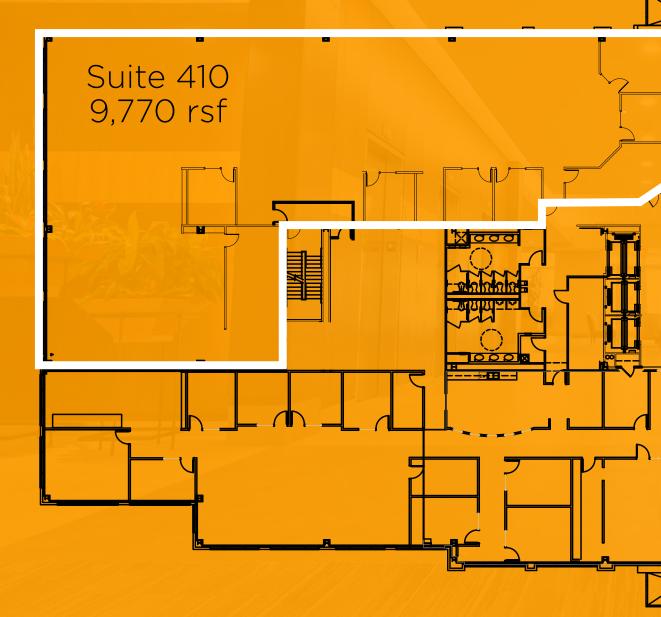

- **H4** Courtyard by Marriott

- **R21**
- R22

BIKE SHARE NOW

IN BLUE ASH

### Meet our newest neighbor Summit PARK

-Frontier Court connector road completed Carver Woods Drive connectorroad estimated Spring 2020

#### SUMMIT PARK ACCESS

Driving, biking + walking to Blue Ash's newest development featuring restaurants, parks, multi-family





The

Brown

Located in the center of Blue Ash, a space where visitors enjoy interactive programming, unique learning opportunities and year-round experiences in one of the region's most beautiful settings



FREE FITNESS HOST EVENTS **OBSERVATION TOWER** DOG PARK **PONDS & CREEKS** FARMERS MARKET ICE RINK **4 ON-SITE RESTAURANTS** EXTENSIVE TRAIL NETWORK **GLASS CANOPY** BIKE RENTALS BY

# LANDINGS







# LANDINGS



## Floor II



# LANDINGS



# Floor IV