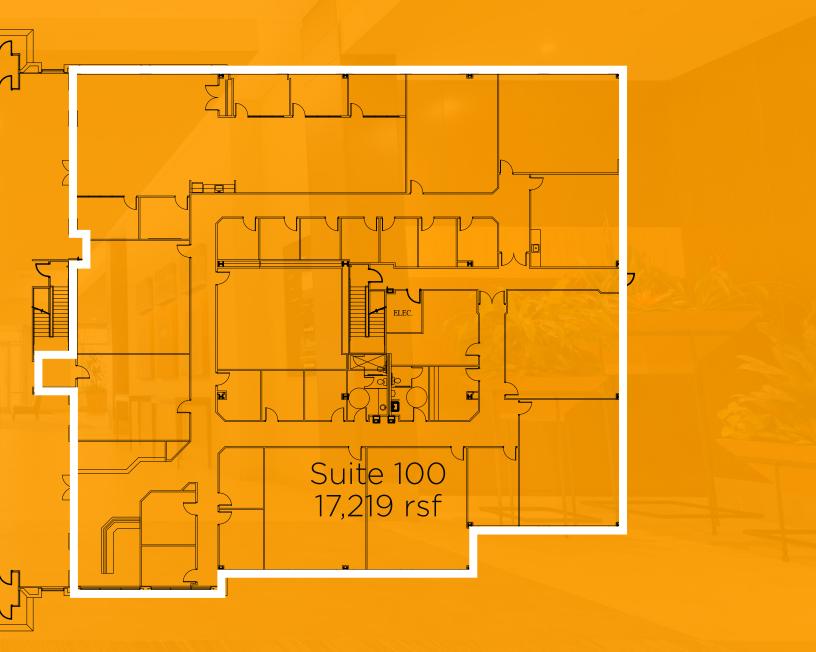

### Landings I

Class A 176,076 sf Building 36,000 sf Floor Plates Scenic 360° Views Contemporary-Style Entries Abundant Natural Light 5 Floors 17,219 rsf Max Contiguous Full-height Windows Asking \$15.50 psf Net