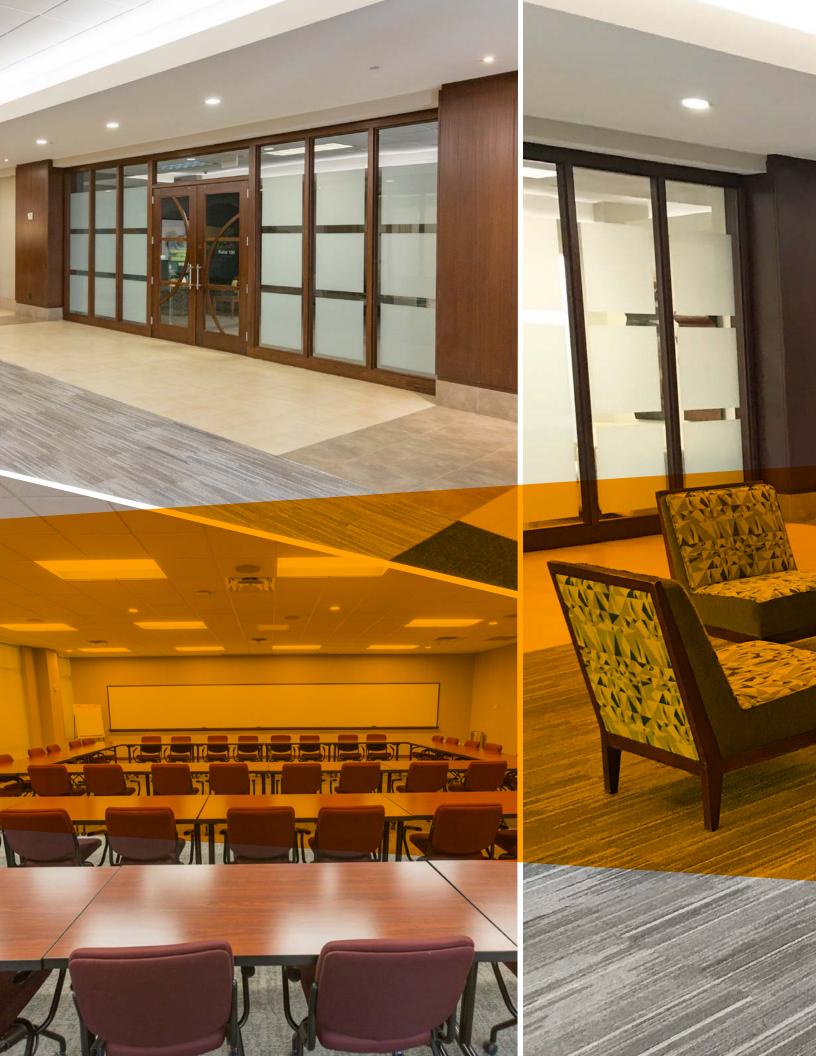

### Highlights

Newly renovated lobby, restrooms & common corridors

Shared conference room easily seats 60 people

Grab-and-Go self-service marketplace serving breakfast and lunch

Abundant (5.2/1000) on-site parking available + covered garage