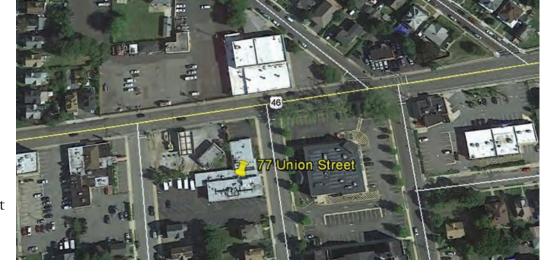

Land Area: .22 acres

Sprinkler: Wet

Utilities: Paid by Landlord

**Comments:** 

Located on corner of Route 46 and Union Street.

Close to Routes 10, 80 and 46.

For more information, please contact:

Brian Wilson bwilson@resource-realty.com