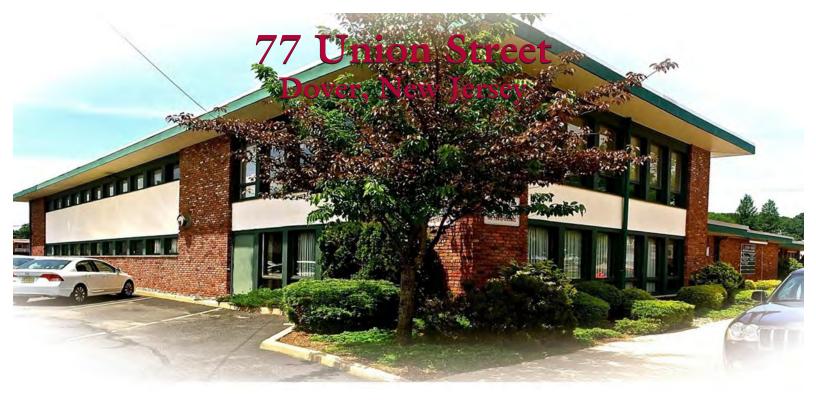

## FOR LEASE

## **PROPERTY SPECS:**

Property Type: Office Building Size: 11,425 SF

Available Space:

5,240 SF – Suite 1A – \$11.00 NN (built out as adult daycare) 849 SF – Suite 2C – \$13.00 NN

Car Parking: 50 spaces, plus onstreet