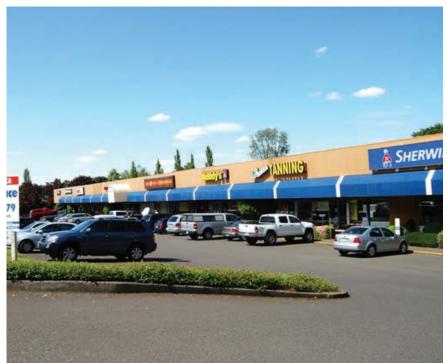

## Jennings Plaza

18010-18094 SE McLoughlin Blvd.

## **Retail Space**

Great retail location.

One-story retail center.

High visibility on McLoughlin Blvd.

Anchored by Sherwin Williams, Super Cuts.

Located in Milwaukie.

Rate: \$15.00 usf/year

NNN

Term: 24+ months

**Building Size: 25,532** 

Year Built: 1981

Parking: 4 per 1,000 usf

Class: B

Administrative Office: 2154 N.E Broadway, Suite 200 • Portland, Oregon 97232-1590

Mailing address: P.O. Box 12127 • Portland, Oregon 97212-0127