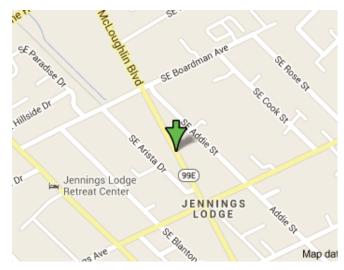

## Jennings Plaza

18010-18094 SE McLoughlin Blvd.

## **AVAILABLE SPACE**





## **Retail Space**

Great retail location.

One-story retail center.

High visibility on McLoughlin Blvd.

Anchored by Sherwin Williams, Super Cuts.

Located in Milwaukie.



Rate: \$15.00 usf/year

NNN

Term: 24+ months

**Building Size: 25,532** 

Year Built: 1981

Parking: 4 per 1,000 usf

Class: B



Administrative Office: 2154 N.E Broadway, Suite 200 • Portland, Oregon 97232-1590

Mailing address: P.O. Box 12127 • Portland, Oregon 97212-0127

**Commercial Division** 

p. 503-281-7779 | f. 503-460-2616

E-mail: info@apmportland.com
Website: apmportland.com