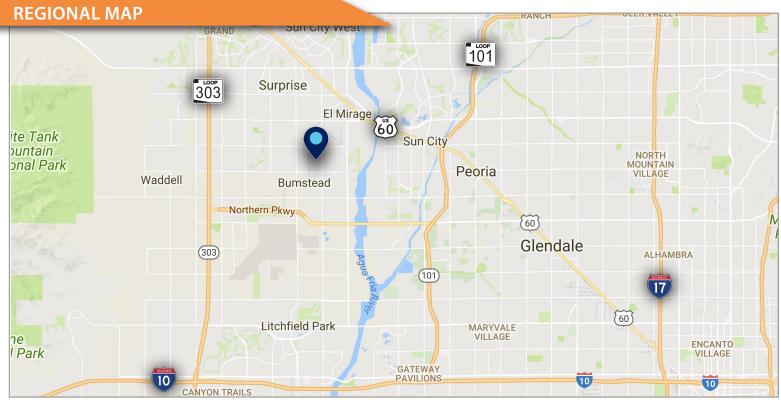

#### **LOCATION FEATURES**

Skyway Business Park, a 300-acre rail-served industrial park, is located in Surprise, one of Arizona's fastest growing cities. Skyway Business Park is home to a variety of businesses including Crescent Crown Distributing, Gestamp Solar, Rioglass Solar, Intrepid Tool Industries, Southwest Products and Milam Glass. Currently, there are over 1.4 million people within a 30-minute drive. The subject property is a 5.76 acre land parcel within the park that is strategically located less than five miles between Loop 303 and Loop 101, offering direct access to the northwest corridor of the Greater Metropolitan Phoenix Area. This central connection features logistical advantages to industrial users with the capability to serve numerous large urban areas located within a one-day and two-day delivery zone.