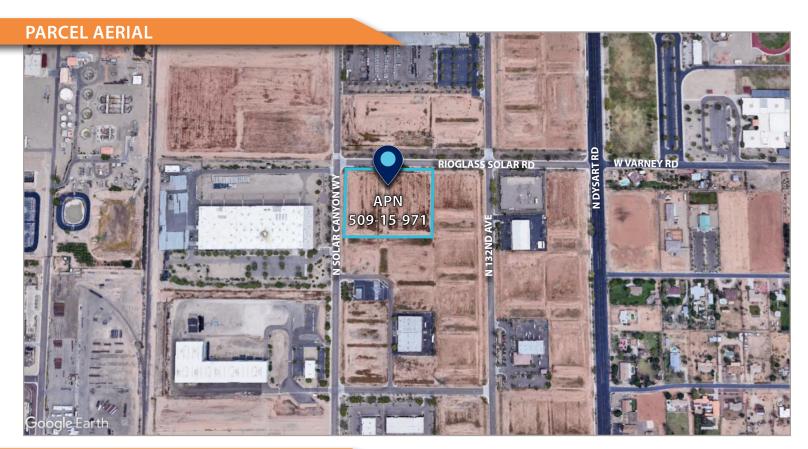

**PARCEL SIZE** 

APPROX. LOT DIMENSIONS

**PURCHASE PRICE** 

**2017 TAXES** 

**ZONING** 

**UTILITIES** 

±250,801 SF (±5.76 Acres)

465' x 539'

## **SKYWAY BUSINESS PARK - INDUSTRIAL LAND**

Rioglass Solar Road & N Solar Canyon Way | Surprise, AZ 85379

#### **LOCATION FEATURES**

Skyway Business Park, a 300-acre rail-served industrial park, is located in Surprise, one of Arizona's fastest growing cities. Skyway Business Park is home to a variety of businesses including Crescent Crown Distributing, Gestamp Solar, Rioglass Solar, Intrepid Tool Industries, Southwest Products and Milam Glass. Currently, there are over 1.4 million people within a 30-minute drive. The subject property is a 5.76 acre land parcel within the park that is strategically located less than five miles between Loop 303 and Loop 101, offering direct access to the northwest corridor of the Greater Metropolitan Phoenix Area. This central connection features logistical advantages to industrial users with the capability to serve numerous large urban areas located within a one-day and two-day delivery zone.

# **SKYWAY BUSINESS PARK - INDUSTRIAL LAND**

Rioglass Solar Road & N Solar Canyon Way | Surprise, AZ 85379