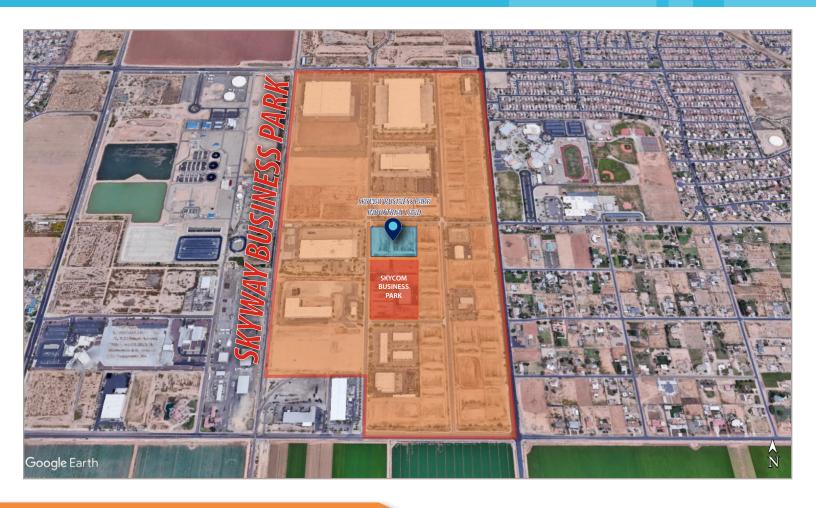

#### **LOCATION FEATURES**

Skyway Business Park, a 300-acre rail-served industrial park, is located in Surprise, one of Arizona's fastest growing cities. Skyway Business Park is home to a variety of businesses including Crescent Crown Distributing, Gestamp Solar, Rioglass Solar, Intrepid Tool Industries, Southwest Products and Milam Glass. Currently, there are over 1.4 million people within a 30-minute drive. The subject property is a 5.76 acre land parcel within the park that is strategically located less than five miles between Loop 303 and Loop 101, offering direct access to the northwest corridor of the Greater Metropolitan Phoenix Area. This central connection features logistical advantages to industrial users with the capability to serve numerous large urban areas located within a one-day and two-day delivery zone.

## **Employers Located in Skyway Business Park**