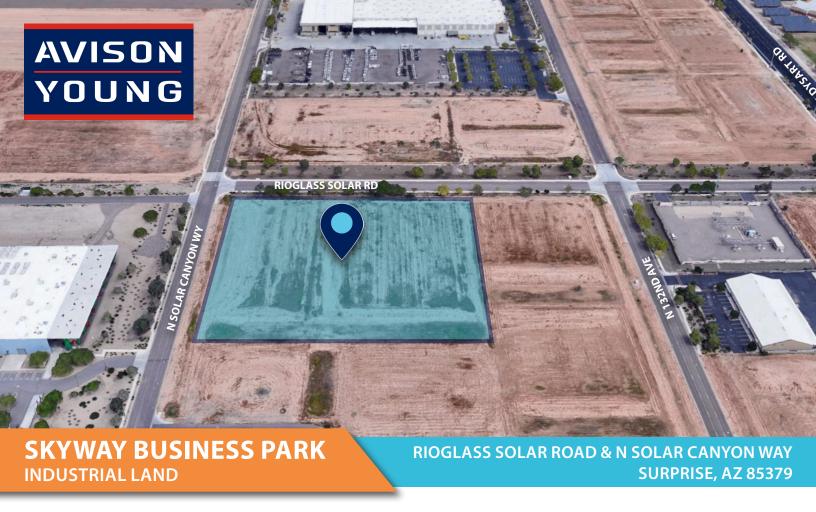

## **SKYWAY BUSINESS PARK - INDUSTRIAL LAND**

Rioglass Solar Road & N Solar Canyon Way | Surprise, AZ 85379

**PARCEL SIZE** 

APPROX. LOT DIMENSIONS

**PURCHASE PRICE** 

**2017 TAXES** 

**ZONING** 

**UTILITIES** 

±250,801 SF (±5.76 Acres)

465' x 539'

\$1,200,000

\$6,522.70

PAD, equivalent to I-1, City of Surprise

To the lot line