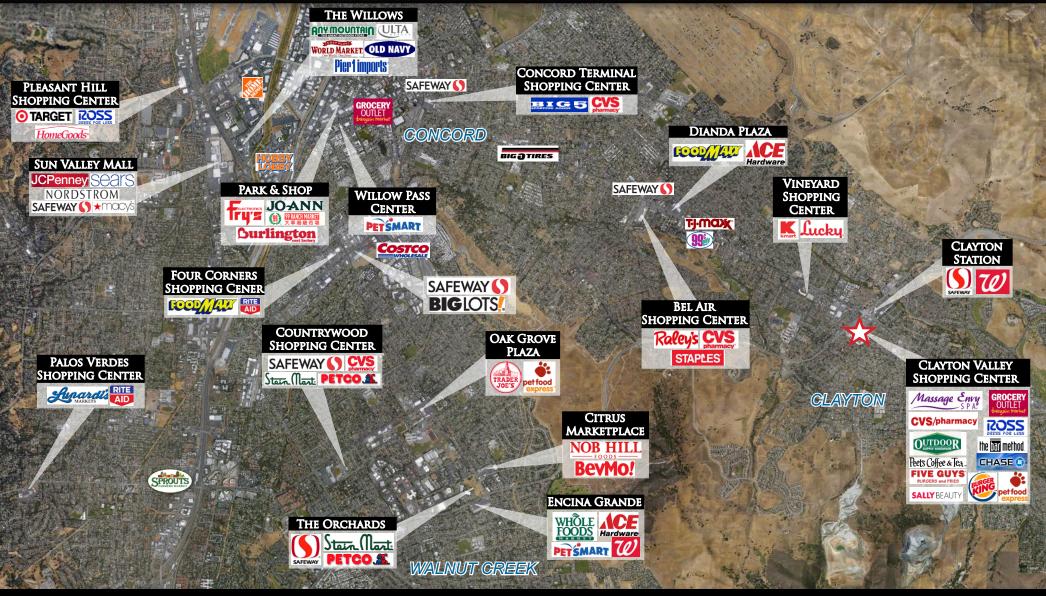

## Clayton Valley Shopping Center, Concord Market Aerial - Surrounding Centers

5404-5458 Ygnacio Valley Road | Concord, CA 94521

2099 Mt. Diablo Blvd, Suite 206 Walnut Creek, CA 94596 License #01784084 Regency Centers.

### **Adria Giacomelli**

SENIOR VICE PRESIDENT (925) 997-2307 Adria@lockehouse.com License #01498795

#### Aaron Dan MANAGING DIRE

MANAGING DIRECTOR (650) 548-2676 Aaron@lockehouse.com License #01916508