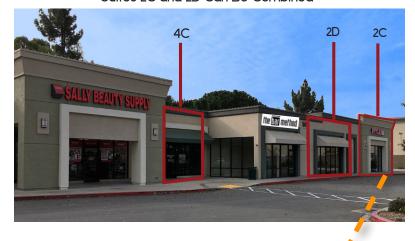

## Clayton Valley Shopping Center, Concord Building 5416 - 1,190 SF - 5,250 SF

#### Suite 002C (On Door #10) - Building 5416

Size: 3,170 SF (Can Combine with 2D for Up To 5,250 SF)

- Former Styles for Less
- Situated between OSH and ROSS
- · Parking convenient and abundant
- · Double Door Entry

#### Suite 002D (On Door #20) - Building 5416

Size: 2,080 SF (Can Combine with 2C for Up To 5,250 SF)

- Former Diablo Yoga Turnkey Condition
- · Large Studio with 2 Points of Access
- 2 Restrooms towards Rear
- · Lobby and Reception Desk
- Single Door Entry and Rear Access Door
- Dimensions: 24' x 86'.8" approximately

#### Suite 004C (On Door #40) - Building 5416

Size: 1,190 SF

- Former Hair Salon with Some Salon Infrastructure in Place
- Includes One Restroom, Sink and Plumbing for 2 Hair Washing Stations
- Single Door Entry and Rear Access Door
- Dimensions: 17' x 70'.2" approximately

Suites 2C and 2D Can Be Combined