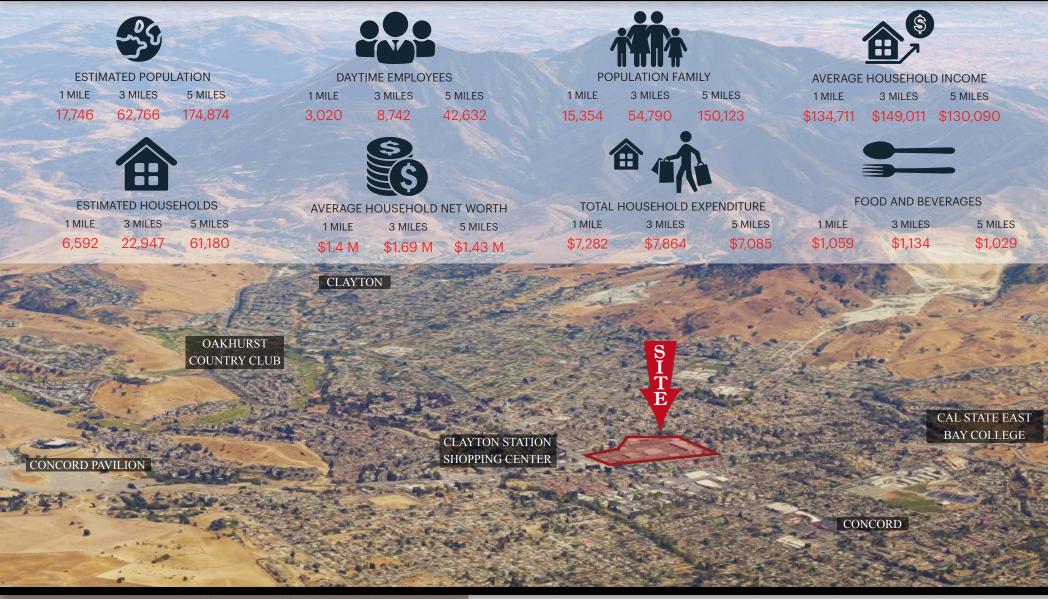

2099 Mt. Diablo Blvd, Suite 206 Walnut Creek, CA 94596 License #01784084 Regency Centers.

### **Adria Giacomelli**

SENIOR VICE PRESIDENT (925) 997-2307 Adria@lockehouse.com License #01498795

#### Aaron Dan MANAGING DIRE

MANAGING DIRECTOR (650) 548-2676 Aaron@lockehouse.com License #01916508

# Clayton Valley Shopping Center, Concord Property Photos & Location











5404-5458 Ygnacio Valley Road | Concord, CA 94521



2099 Mt. Diablo Blvd, Suite 206 Walnut Creek, CA 94596 License #01784084 Regency Centers.

### Adria Giacomelli SENIOR VICE PRESIDENT

SENIOR VICE PRESIDENT (925) 997-2307 Adria@lockehouse.com License #01498795 Aaron Dan MANAGING DIRECTOR (650) 548-2676 Aaron@lockehouse.com License #01916508

## Clayton Valley Shopping Center, Concord Location and Demographics