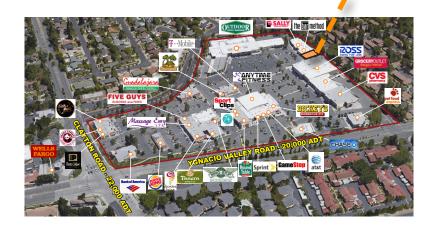

## Clayton Valley Shopping Center, Concord Market Aerial - Surrounding Centers

5404-5458 Ygnacio Valley Road | Concord, CA 94521

2099 Mt. Diablo Blvd, Suite 206 Walnut Creek, CA 94596 License #01784084 Regency Centers.