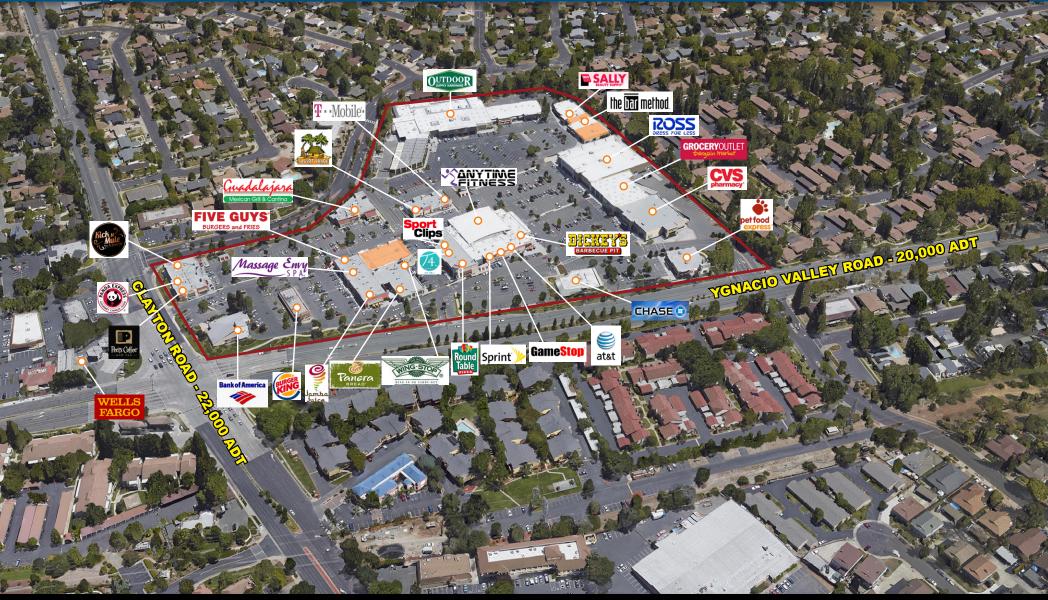

## Clayton Valley Shopping Center, Concord Close-Up Market Aerial

5404-5458 Ygnacio Valley Road | Concord, CA 94521

2099 Mt. Diablo Blvd, Suite 206 Walnut Creek, CA 94596 License #01784084 Regency Centers.

## **Adria Giacomelli**

SENIOR VICE PRESIDENT (925) 997-2307 Adria@lockehouse.com License #01498795 Aaron Dan MANAGING DIRECTOR (650) 548-2676

Aaron@lockehouse.com License #01916508