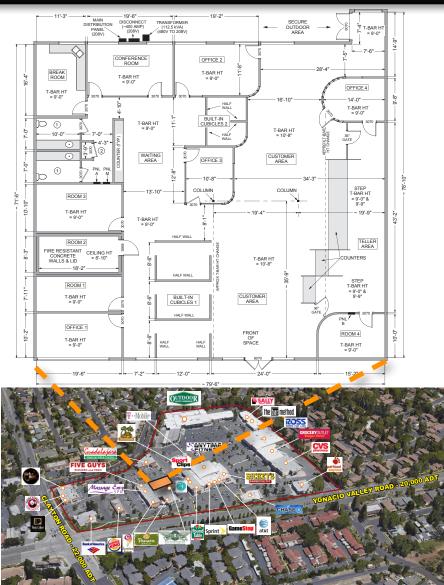

## Clayton Valley Shopping Center, Concord Site Plan

## Clayton Valley Shopping Center, Concord Site Plan

5404-5458 Ygnacio Valley Road | Concord, CA 94521

2099 Mt. Diablo Blvd, Suite 206 Walnut Creek, CA 94596 License #01784084 Regency Centers. Adria Giacomelli SENIOR VICE PRESIDENT (925) 997-2307 Adria@lockehouse.com