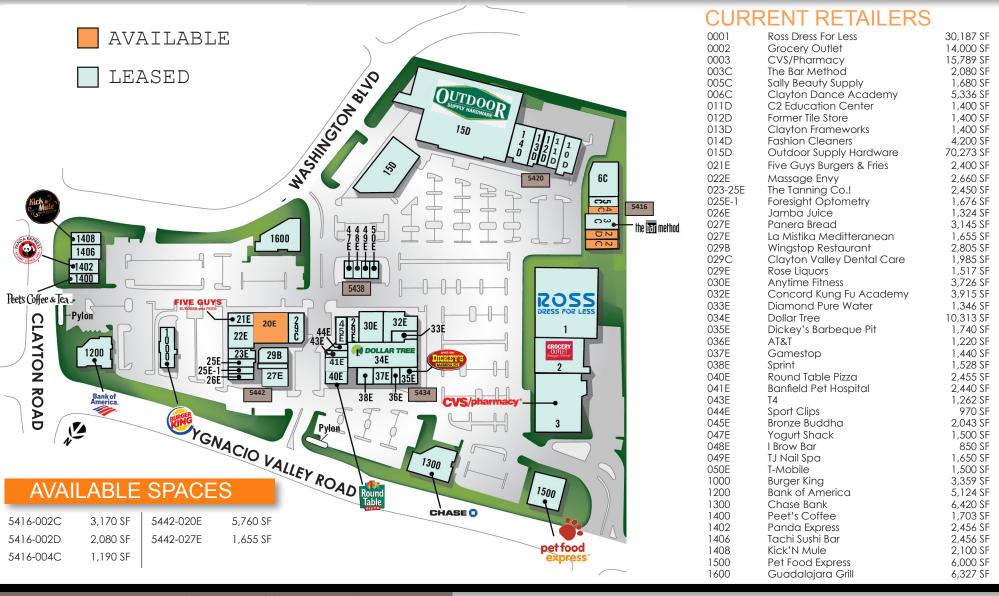

## Clayton Valley Shopping Center, Concord Site Plan

GLA: 260,671 SF

Available: 1,190 - 5,760 SF Total

Zoning: Neighborhood Commercial (K17)

You Tube

Suite 020E Walk-Through Video: https://youtu.be/X6qBdx4QjwE

## Clayton Valley Shopping Center, Concord Building 5416 - 1,190 SF - 5,250 SF

#### Suite 002C (On Door #10) - Building 5416

Size: 3,170 SF (Can Combine with 2D for Up To 5,250 SF)

- Former Styles for Less
- Situated between OSH and ROSS
- · Parking convenient and abundant
- · Double Door Entry

#### Suite 002D (On Door #20) - Building 5416

Size: 2,080 SF (Can Combine with 2C for Up To 5,250 SF)

- Former Diablo Yoga Turnkey Condition
- · Large Studio with 2 Points of Access
- 2 Restrooms towards Rear
- · Lobby and Reception Desk
- Single Door Entry and Rear Access Door
- Dimensions: 24' x 86'.8" approximately

#### Suite 004C (On Door #40) - Building 5416

Size: 1,190 SF

- Former Hair Salon with Some Salon Infrastructure in Place
- Includes One Restroom, Sink and Plumbing for 2 Hair Washing Stations
- Single Door Entry and Rear Access Door
- Dimensions: 17' x 70'.2" approximately

Suites 2C and 2D Can Be Combined

## Clayton Valley Shopping Center, Concord Building 5442 - Suite 020E, 5,760 SF (Can Be Demised)

Suite 020E (On Door #90) - Building 5442 Size: 5,760 SF

- You Tube Walk-Thru Video: <a href="https://youtu.be/X6gBdx4QjwE">https://youtu.be/X6gBdx4QjwE</a>
- Can be demised: 2,778 SF and 2,863 SF Approximately