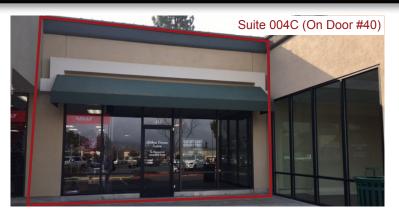

#### Suite 004C (On Door #40) - Building 5416

Size: 1,190 SF

- Former Hair Salon with Some Salon Infrastructure in Place
- Includes One Restroom, Sink and Plumbing for 2 Hair Washing Stations
- Single Door Entry and Rear Access Door
- Dimensions: 17' x 70'.2" approximately