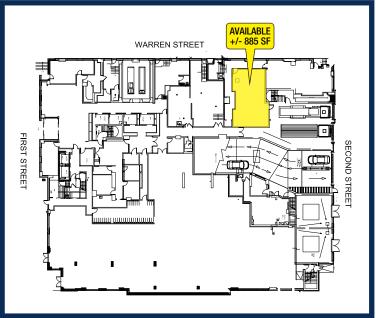

#### **Availabilities**

**Delivery** 

• +/- 885 SF

Immediate

### **Site Description**

- · Small shop space available in the heart of Downtown Jersey City
- Located at the base of the iconic residential building known as The One with over 400 residential units above, and directly adjacent to the Jersey City Light Rail Station
- $\bullet$  Strong incomes of over \$127,000 annually with over 30,000 residents within  $1\!\!/\!_2$  mile from the site
- Surrounded by new development with several thousand residential units in the pipeline