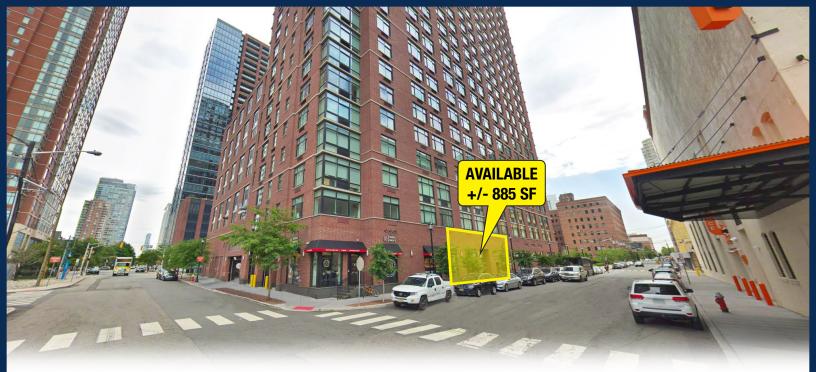

#### **Availabilities**

**Delivery** 

• +/- 885 SF

Immediate

### **Site Description**

- · Small shop space available in the heart of Downtown Jersey City
- Located at the base of the iconic residential building known as The One with over 400 residential units above, and directly adjacent to the Jersey City Light Rail Station
- $\bullet$  Strong incomes of over \$127,000 annually with over 30,000 residents within  $1\!\!/\!_2$  mile from the site
- Surrounded by new development with several thousand residential units in the pipeline