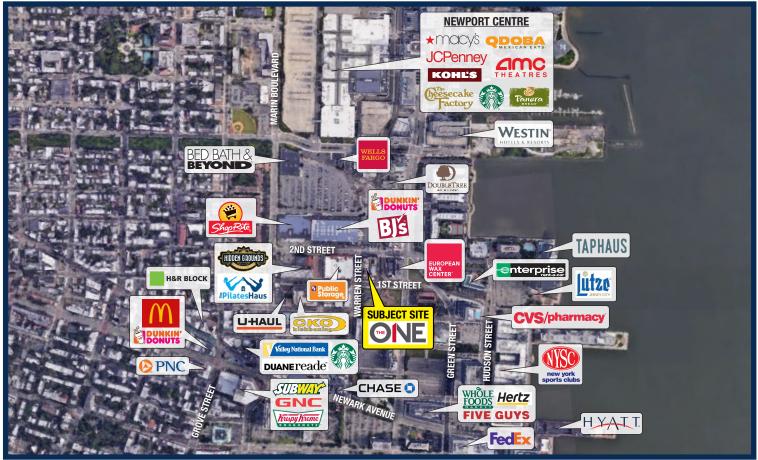

#### **Market Activators**

- Grove Street Path Station
- ShopRite
- Newport Centre Mall
- Hudson Exchange
- Harsimus Cove Light Rail Station