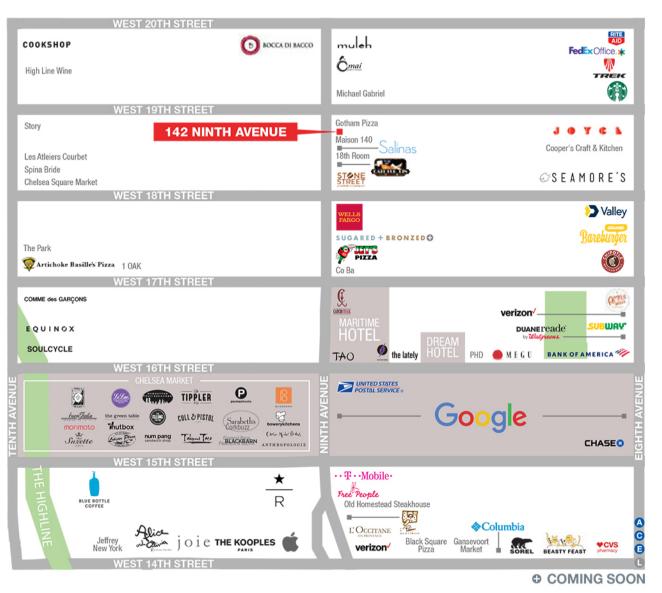

#### **NEIGHBORS**

PS 11, The Lorge School, Stone Street Coffee, Gotham Pizza, Wells Fargo, Tao, SoulCycle, Crunch Fitness, Brick Fitness, Equinox Fitness Club and Flywheel Sports

10 FT

#### COMMENTS

All uses considered

Situated on the border of Chelsea and the Meatpacking District and steps from Google, Chelsea Market and the High Line

to the last Andy's Deli HOT & COLD SANDWICHES - COLD SODA & REER - LOTTO - ADM - CIGARETTES