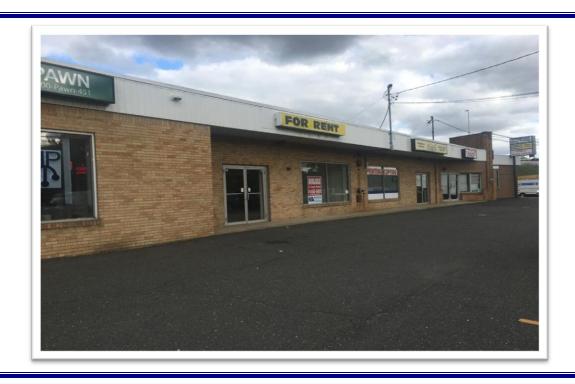

## **FINANCIAL INFORMATION**

For Sale: No

Lease Price: \$6,500/Mo. Gross

+utilities & garbage

"REDUCED!". 5 STORE STRIP CENTER W/ ONE STORE FRONT AVAILABLE. JUST NORTH OF GSP ON ROUTE 17 NORTH. GREAT EXPOSURE ON HEAVILY TRAVELED STATE HIGHWAY. APPROXIMATELY 150,000 CARS PER DAY.