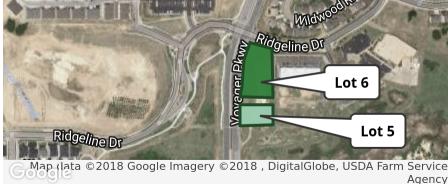

## **OFFERING SUMMARY**

| Lot 5:      | 11651 Voyager<br>0.43 Acres |
|-------------|-----------------------------|
| Sale Price: | \$300,000                   |
| Lot 6:      | 11631 Voyager<br>1.2 Acres  |
| Sale Price: | \$850,000                   |
| Zoning:     | PBC                         |

## **PROPERTY OVERVIEW**

Several PBC zoned pad sites for sale off of Voyager Parkway and Ridgeline Drive. These lots have excellent exposure to Voyager Parkway, and are close to several exciting new developments, including Victory Ridge and the Farm. Retail zoning is in place.