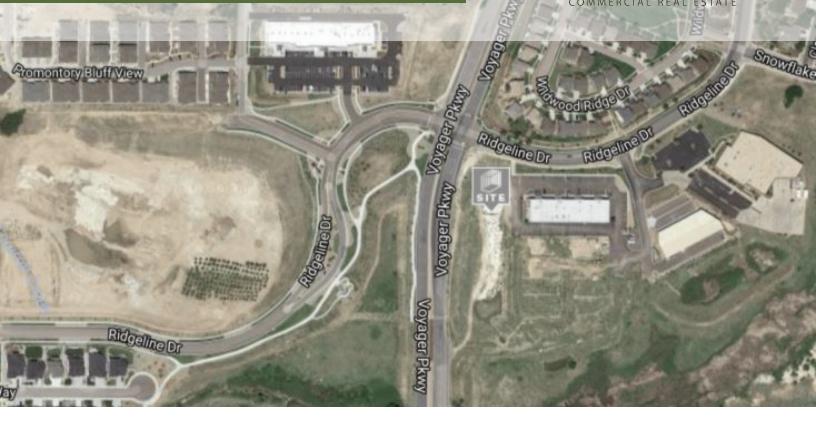

## PBC ZONED PAD SITES FOR SALE

// 11631, 11651 Voyager Pky, Colorado Springs, CO 80921

## **PROPERTY OVERVIEW**

Several PBC zoned pad sites for sale off of Voyager Parkway and Ridgeline Drive. These lots have excellent exposure to Voyager Parkway, and are close to several exciting new developments, including Victory Ridge and the Farm. Retail zoning is in place.