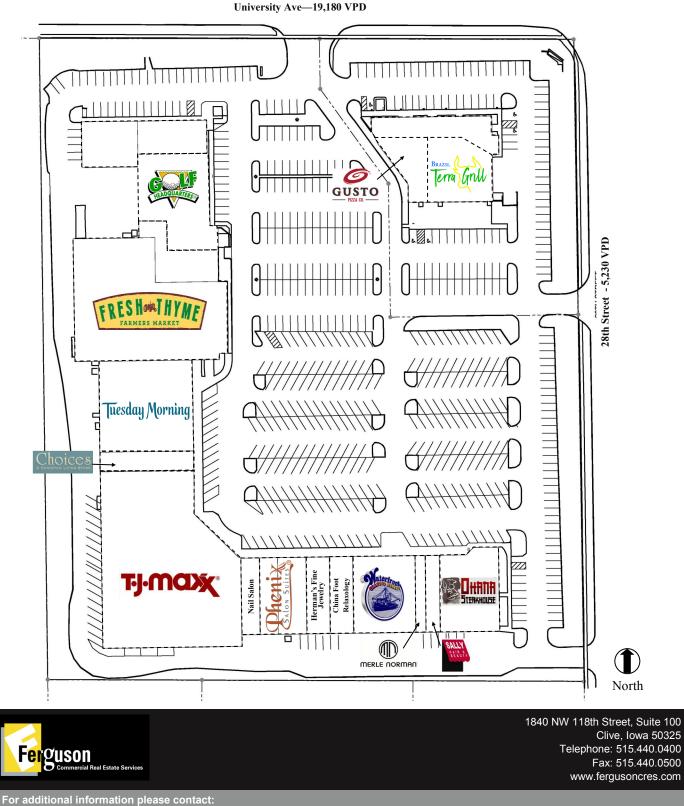

2800-2900 University Ave. West Des Moines, Iowa

**University Ave Frontage** 

1840 NW 118th Street, Suite 100 Clive, Iowa 50325 Telephone: 515.440.0400 Fax: 515.440.0500 www.fergusoncres.com

For additional information please contact: Ben Brackett 515.309.0918 ben@fergusoncres.com