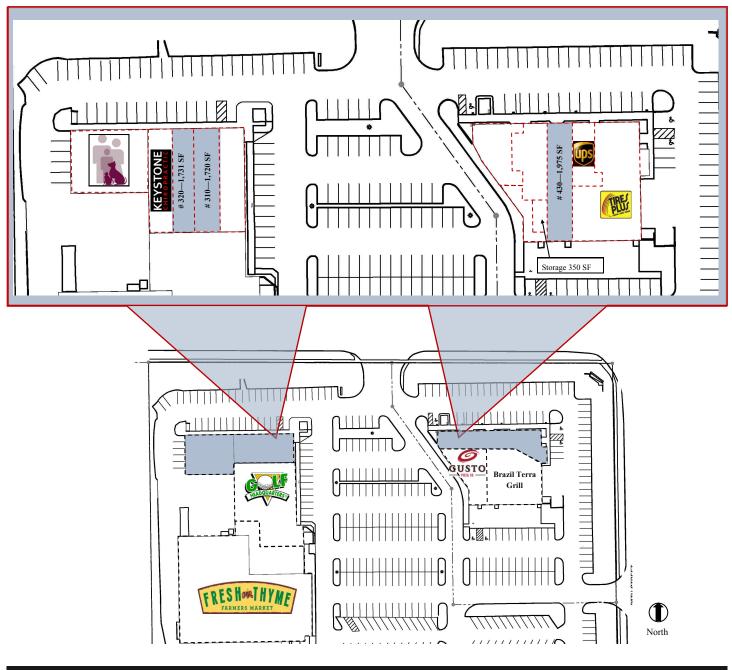

2800-2900 University Ave. West Des Moines, Iowa

**University Ave Frontage** 

1840 NW 118th Street, Suite 100 Clive, Iowa 50325 Telephone: 515.440.0400 Fax: 515.440.0500 www.fergusoncres.com

For additional information please contact: Ben Brackett 515.309.0918 ben@fergusoncres.com