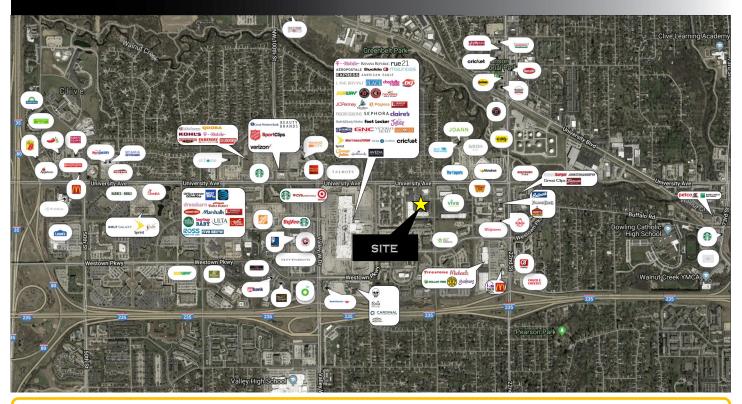

#### **Great Daytime Population**

- Second largest employee concentration behind downtown Des Moines' CBD (77,578 employees within 3 miles)
- Over 1,000 businesses within 1 mile
- Total population within 3 miles 89,762

#### **Strong Retail Corridor**

- Less than half mile from Valley West Mall
- Over 16,000 VPD on University Avenue

#### **Affluent Population Base**

- 1 Mile Average HH Income \$87,706
- 3 Mile Average HH Income \$95,439

2800-2900 University Ave. West Des Moines, Iowa

For additional information please contact: Ben Brackett 515.309.0918 ben@fergusoncres.com