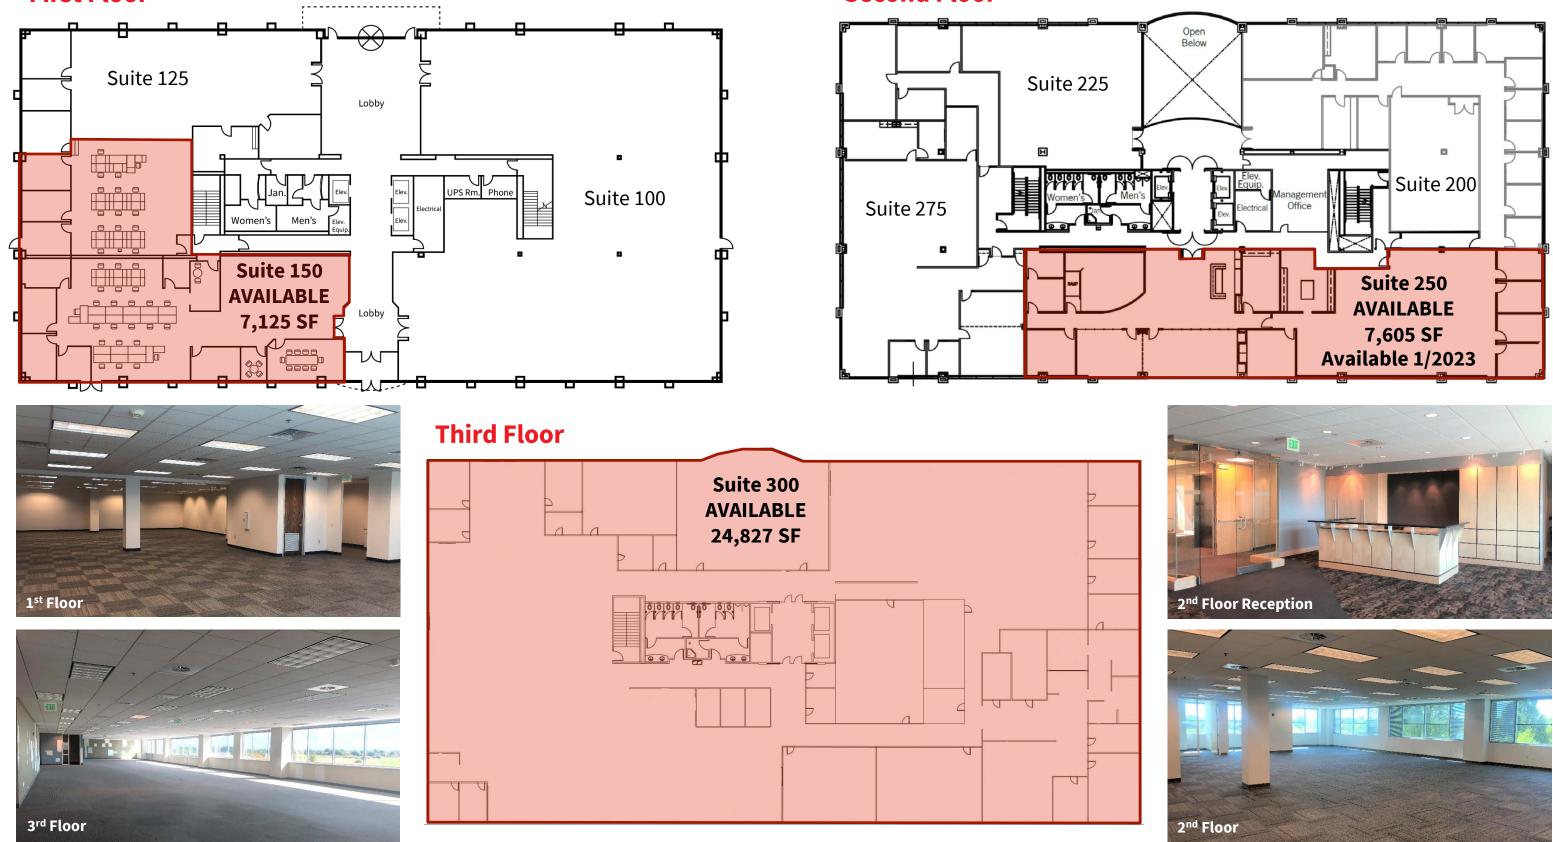

For more information contact:

**Jim Balderson** +1 801 456 9519 jim.balderson@am.jll.com

Great Clips

**David Nixon** +1 801 456 9518 david.nixon@am.jll.com

**Jillian Johnson** +1 801 456 9517 jillian.johnson@am.jll.com



Jones Lang LaSalle Americas, Inc.



**Jim Balderson** +1 801 456 9519 jim.balderson@am.jll.com

Jones Lang LaSalle Americas, Inc.

©2022 Jones Lang LaSalle LP, Inc. All rights reserved. All information contained herein is from sources deemed reliable; however, no representation or warranty is made to the accuracy thereof.



**David Nixon** +1 801 456 9518 david.nixon@am.jll.com **Jillian Johnson** +1 801 456 9517 jillian.johnson@am.jll.com

# Legacy at Lake Park – Building 1

4225 Lake Park Blvd, West Valley City, UT 84120

### **First Floor**

**Second Floor**