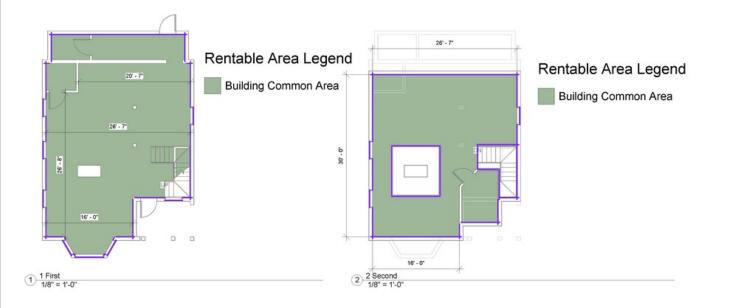

#### **OFFERING SUMMARY**

| Lease Rate:     | \$32.00 Per Square Foot<br>NNN |
|-----------------|--------------------------------|
| Available SF:   | 1,690 Square Feet              |
| Year Built:     | 1895                           |
| Year Renovated: | 2013                           |
| Zoning:         | CBI                            |
| Submarket:      | Biltmore Village               |