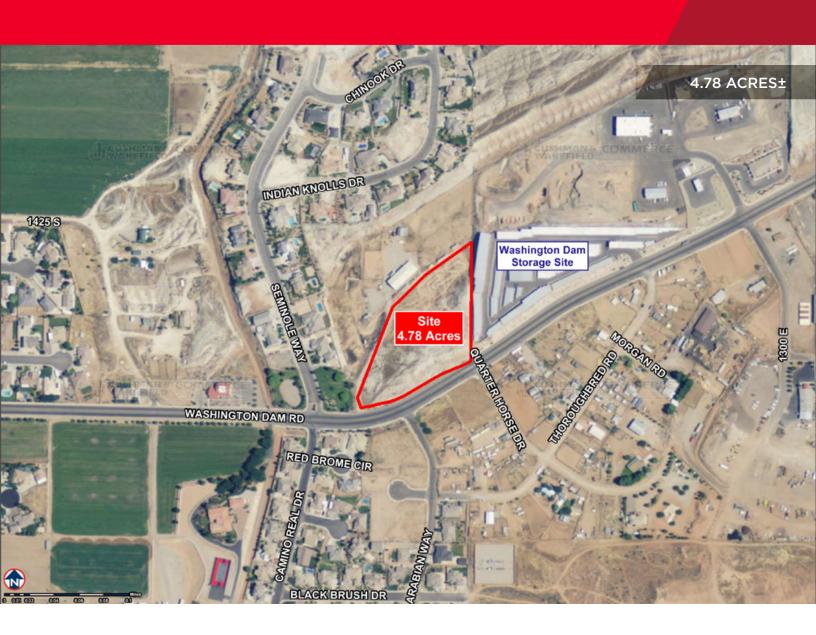

## **Property Highlights**

• Price: \$575,000

• Size: 4.78 Acres±

 Direct access from and frontage on Washington Dam Road

- · Utilities adjacent to site
- · Large quantity of clean fill dirt on site
- Priced to sell!