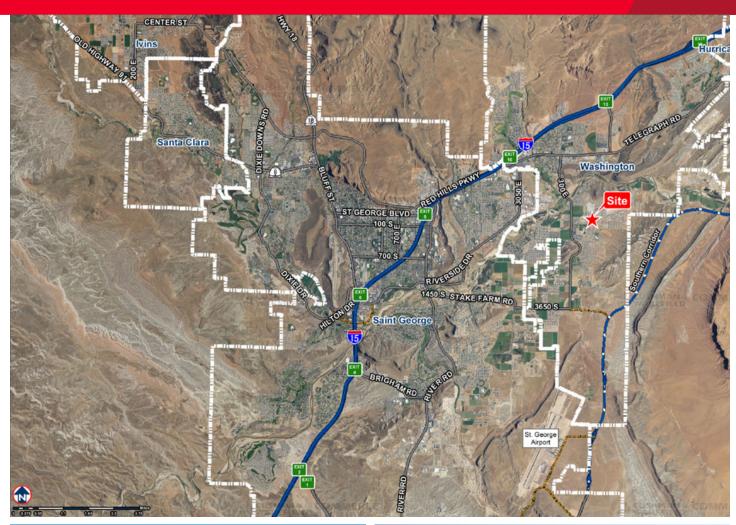

## **Property Highlights**

• Price: \$575,000

• Size: 4.78 Acres±

 Direct access from and frontage on Washington Dam Road

- · Utilities adjacent to site
- · Large quantity of clean fill dirt on site
- Priced to sell!