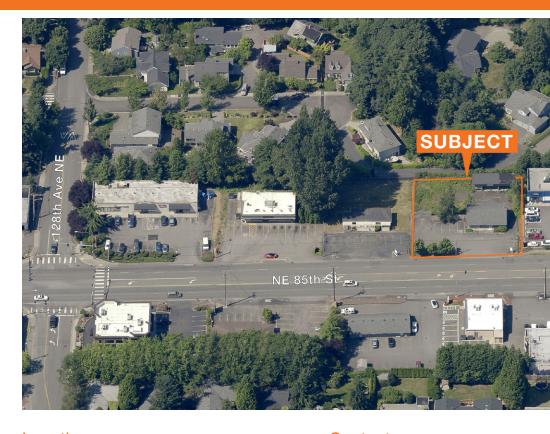

# Rose Hill Land Parcel

12840 NE 85th St, Kirkland

Great visibility from NE 85th St

High traffic count of 31,708 ADT

Near Costco, Super Safeway, and I-405 Interchange

Can be combined with adjacent property

17,312 SF (0.4 acres)

Approx. 100' (frontage) by 139' (depth)

Zoning: RH8

Sale price: \$1,385,000 (\$80/SF)

#### Location