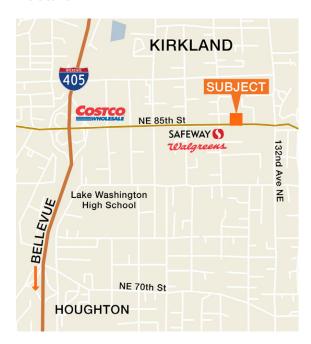

# Rose Hill Land Parcel

12840 NE 85th St, Kirkland

Great visibility from NE 85th St

High traffic count of 31,708 ADT

Near Costco, Super Safeway, and I-405 Interchange

Can be combined with adjacent property

#### Location