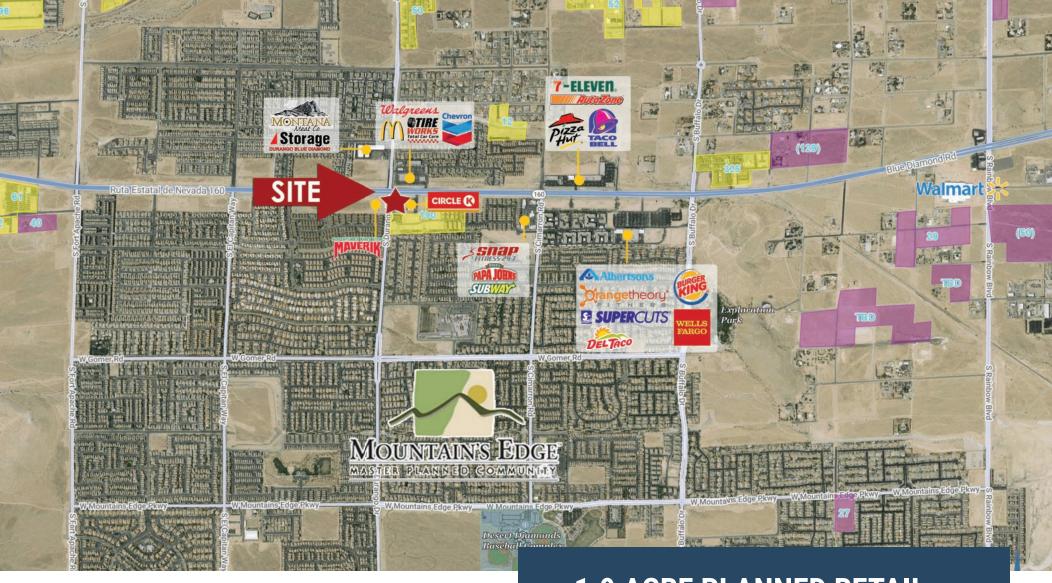

### **Property Information**

- Located at the entrance of the Mountain's Edge Master Planned Community with over 10,000 homes
- Signalized intersection with a combined 80,000 + vehicles per day
- Exceptional housing growth projected within the immediate trade area
- Join Scooter's Coffee and cross access to adjoining parcel occupied by Circle K
- Seeking retail and office shop tenants occupying up to 6,400 SF

#### **Traffic Counts**

Blue Diamond - 49,500 VPD

Durango - 27,000 VPD Source: TRINA, NV DOT 2019

Source: SitesUSA 2019

**DERON CONWAY** 702.550.4918

dc@roicre.com Lic # BS.0144094.PC