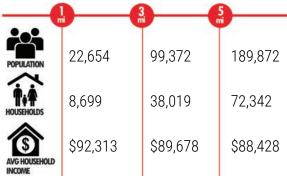

#### **Traffic Counts**

Blue Diamond - 49,500 VPD

Durango - 27,000 VPD Source: TRINA, NV DOT 2019

Source: SitesUSA 2019

**DERON CONWAY** 702.550.4918

dc@roicre.com Lic # BS.0144094.PC