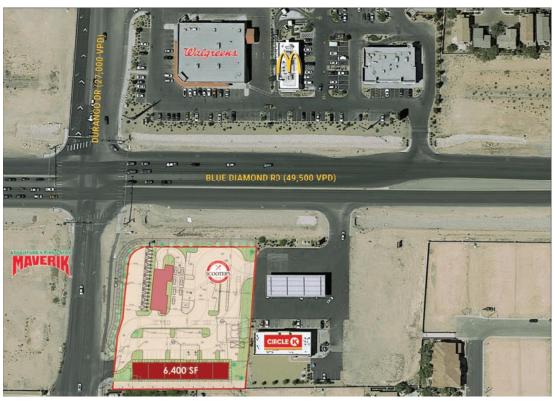

### **Property Information**

- Located at the entrance of the Mountain's Edge Master Planned Community with over 10,000 homes
- Signalized intersection with a combined 80,000 + vehicles per day
- Exceptional housing growth projected within the immediate trade area
- Join Scooter's Coffee and cross access to adjoining parcel occupied by Circle K
- Seeking retail and office shop tenants occupying up to 6,400 SF

#### **Traffic Counts**

Blue Diamond - 49,500 VPD

Durango - 27,000 VPD Source: TRINA, NV DOT 2019

Source: SitesUSA 2019

**DERON CONWAY** 702.550.4918

dc@roicre.com Lic # BS.0144094.PC