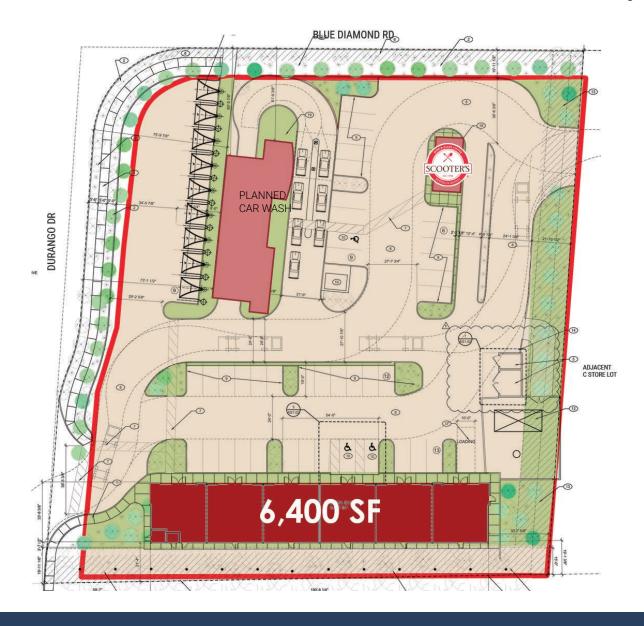

# 1.9 ACRE PLANNED RETAIL

SEC Blue Diamond Rd & Durango Dr Las Vegas, NV 89119

6,400 SF SHOP SPACE | FOR LEASE

### **Property Information**

- Located at the entrance of the Mountain's Edge Master Planned Community with over 10,000 homes
- Signalized intersection with a combined 80,000 + vehicles per day
- Exceptional housing growth projected within the immediate trade area
- Join Scooter's Coffee and cross access to adjoining parcel occupied by Circle K
- Seeking retail and office shop tenants occupying up to 6,400 SF