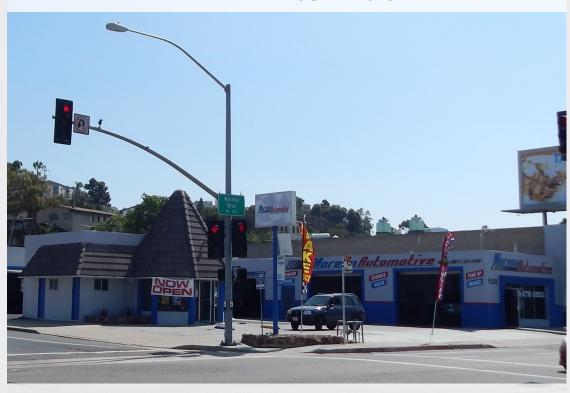

### **Three Service Bay Warehouse Buildings**

**SF:**  $\pm 4.000 \text{ SF} + 400 \text{ Ft.}$  Covered Wash Down Area

Office: Small Office/Reception

Truck Doors: 6 Grade Level Servicing Bay Areas

Parcel: ±11,500 Square Foot Signalized Intersection

Zone: CC-4-2

**Comments:** • Hard to Find Commercial Corner Set Up

For Automotive and Related Uses

Interstate I-5 & I-8 Junction

· Excellent Morena Exposure

Long Time Automotive Location