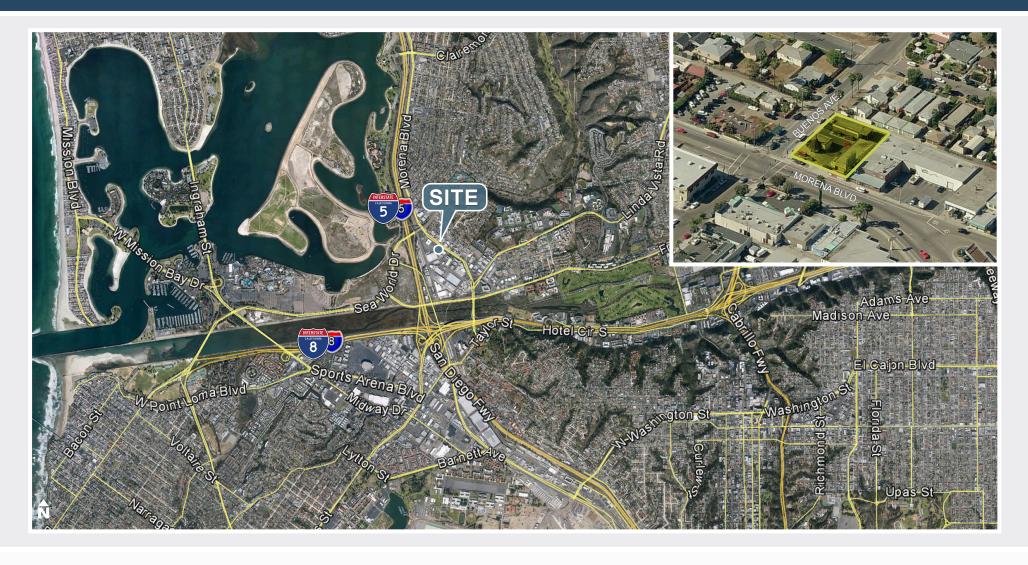

## **Commercial Morena Auto Site**

1125 Morena Boulevard, San Diego, California 92110

# **Commercial Morena Auto Site**

1125 Morena Boulevard, San Diego, California 92110