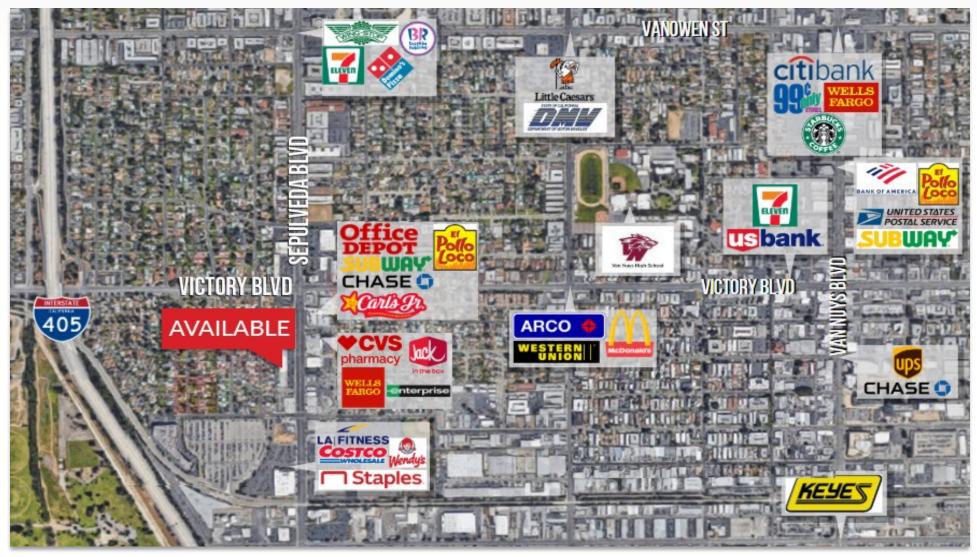

#### **AREA AMENITIES**

- Close proximity to 405 FWY and Sepulveda Orange Line
- Approx. 46,000 CPD on Sepulveda Blvd. and Erwin St.
- Across the street from Costco Shopping Center
- Densely populated area