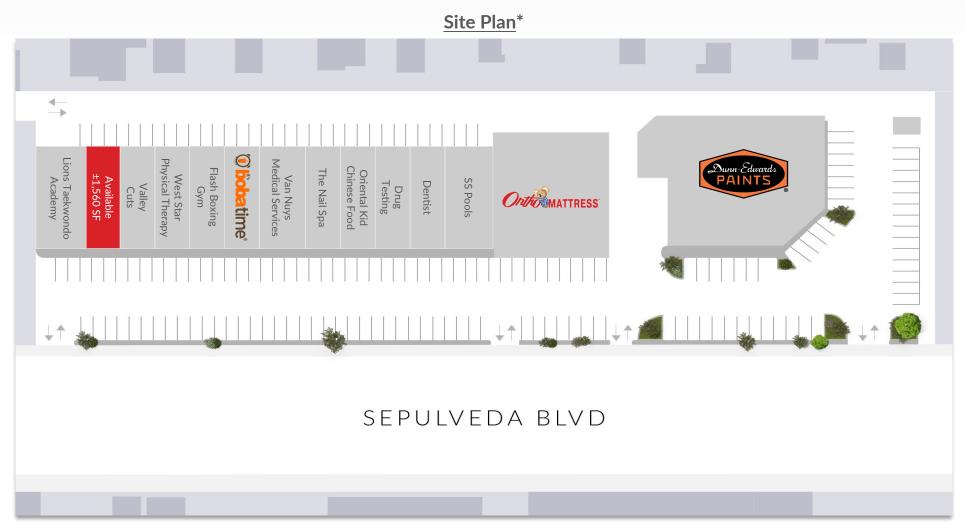

#### **PROPERTY FEATURES**

- Unit 4 is a former One Financial location
- Busy center anchored by Dunn Edwards and Ortho Mattress
- Pylon signage opportunity facing Sepulveda Blvd.
- Convenient ingress/egress from Sepulveda on both sides of the property with 121 parking spaces
- Great mix of retail, restaurant, and medical tenants

\*Site plan not to scale, for illustration purposes only