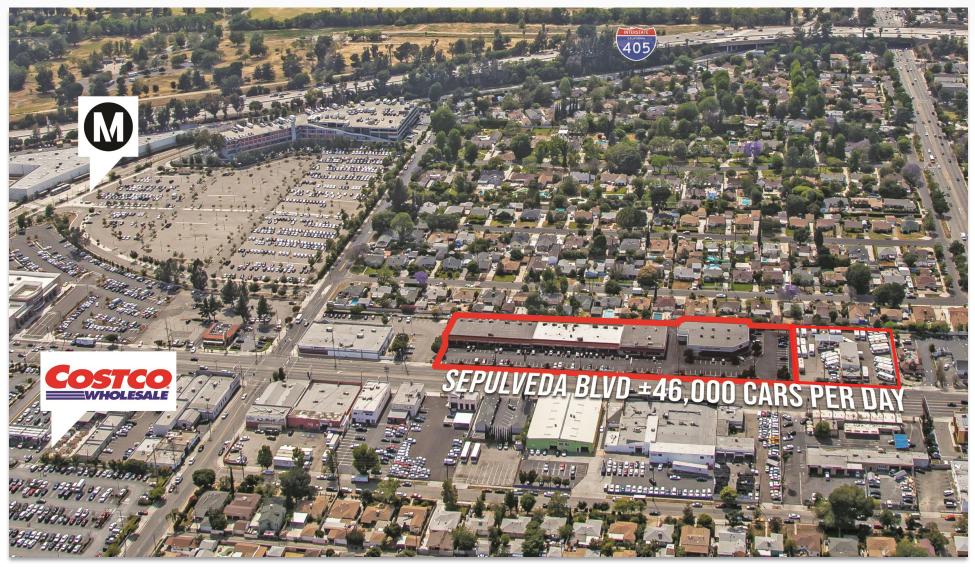

#### **PROPERTY FEATURES**

- Unit 4 is a former One Financial location
- Busy center anchored by Dunn Edwards and Ortho Mattress
- Pylon signage opportunity facing Sepulveda Blvd.
- Convenient ingress/egress from Sepulveda on both sides of the property with 121 parking spaces
- Great mix of retail, restaurant, and medical tenants

#### **AREA AMENITIES**

- Close proximity to 405 FWY and Sepulveda Orange Line
- Approx. 46,000 CPD on Sepulveda Blvd. and Erwin St.
- Across the street from Costco Shopping Center
- Densely populated area

| DEMOS          | 1 mile                             | 3 mile   | 5 mile   |
|----------------|------------------------------------|----------|----------|
| Population     | 33,936                             | 284,949  | 713,133  |
| Avg. HH Income | \$69,732                           | \$51,158 | \$57,590 |
| Daytime Pop.   | 27,050                             | 228,824  | 575,105  |
| Traffic Count  | ±46,121 CPD on Sepulveda and Erwin |          |          |