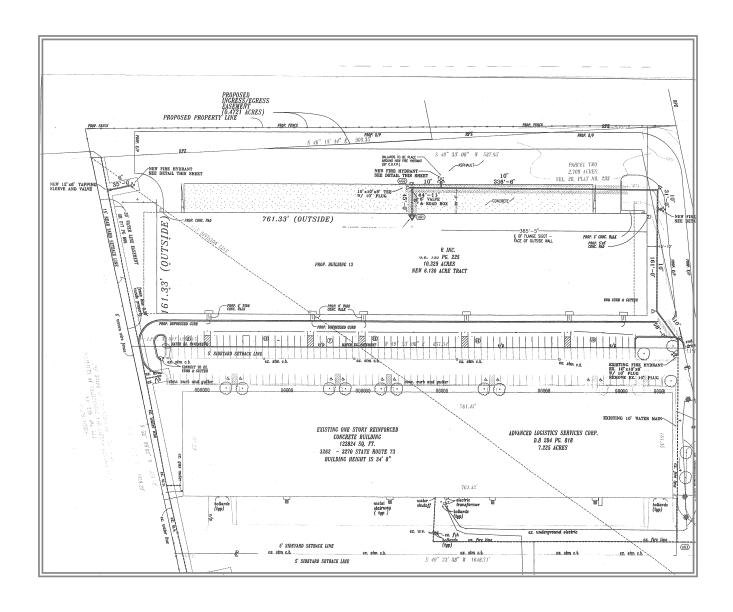

## 3188 Progress Way > Industrial Space

This building is located in Wilmington Commerce Park just off the new bypass State Route 73. It has an ESFR sprinkler system, 16 dock doors, 2 drive-in doors, 4,885 SF of office and heavy power, 277/480 volt, 2,000 amp, 3 phase. Located in a Foreign Trade Zone. Excellent labor pool in Wilmington metropolitan area.

| Building Type:      | 121,600+/- SF warehouse building |
|---------------------|----------------------------------|
| Available Space:    | 121,600+/- SF                    |
| Lease Rate:         | \$3.00/SF NNN                    |
| Sale Price:         | \$2,450,000 (\$20.14/SF)         |
| Estimated Operating | \$ 0.50/SF                       |
| Expenses:           |                                  |

## **Building Amenities**

- > 4,885 SF of office available
- > ESFR Sprinkler System
- > 22'-25' clear ceiling height
- > 40' x 40' column spacing
- > 16 dock doors and 2 drive-in doors
- > 3 Phase, 277/480 volt, 2,000 amp power
- > Metal halide lighting
- > Built in 2000
- > 6.13 acre parcel
- > 134 auto prking spaces