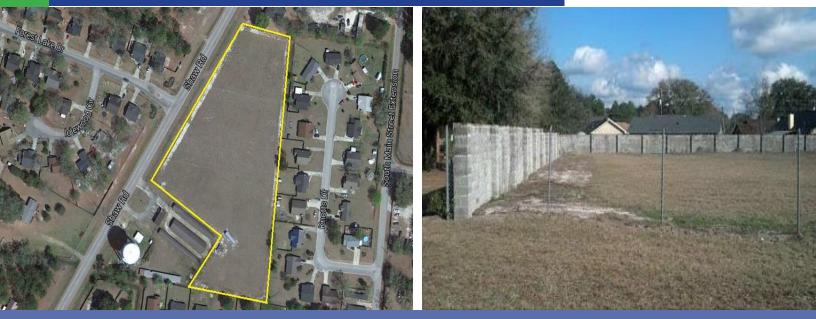

## FOR SALE 1256 SHAW ROAD HINESVILLE GA 31313

Prime commercial acreage on Shaw Road, a collector road to Oglethorpe Highway, Airport Road and Veterans Parkway. Zoned for office-institutional, multi-family development is feasible with zoning change. 47,950 residents within 5 miles radius of property. Population growth of 5.5% expected over the next 5 years.

The land is improved with a \$150,000 buffer wall built to withstand 360 mph winds. Property is cleared and stubbed for water, sewer, electric; has fantastic drainage. Ideal property for religious or educational facility, assisted living, multi-family.

| SIZE:     | 4.17 acres             |
|-----------|------------------------|
| PRICE:    | \$370,000              |
| FEATURES: |                        |
|           | -cleared               |
|           | -stubbed for utilities |
|           | -Buffer wall in place  |
|           | -Great drainage        |
|           | -721.56' road frontage |