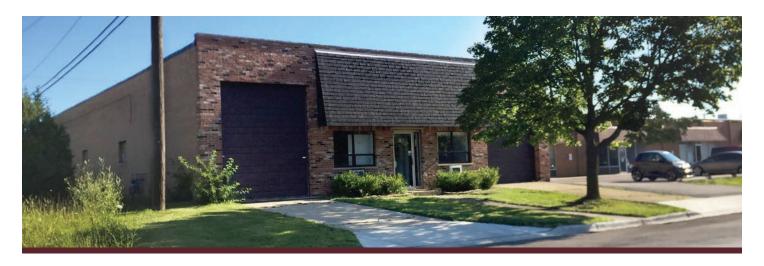

## AVAILABLE FOR SALE / LEASE 726 LUNT AVENUE

Schaumburg, IL 60193

#### **BUILDING SPECIFICATIONS:**

| BUILDING SIZE:        | 7,026 SF                                                                                                                 |
|-----------------------|--------------------------------------------------------------------------------------------------------------------------|
| OFFICE:               | 440 SF                                                                                                                   |
| SITE SIZE:            | 0.34 acres                                                                                                               |
| CLEAR HEIGHT:         | 13'6"                                                                                                                    |
| LOADING:              | 3 drive-in doors                                                                                                         |
| BUILT:                | 1973                                                                                                                     |
| PARKING:              | 7 spaces                                                                                                                 |
| POWER:                | 200 A @ 120/240 V                                                                                                        |
| REAL ESTATE<br>TAXES: | \$22,900 / \$3.26 PSF<br>(2015 Actual)                                                                                   |
| LEASE RATE:           | \$8.50 PSF Modified Gross                                                                                                |
| SALE PRICE:           | \$385,000                                                                                                                |
| COMMENTS:             | <ul> <li>Close proximity to the new I-390</li> <li>Class 6B eligible</li> <li>1.8 miles from Schaumburg Metra</li> </ul> |