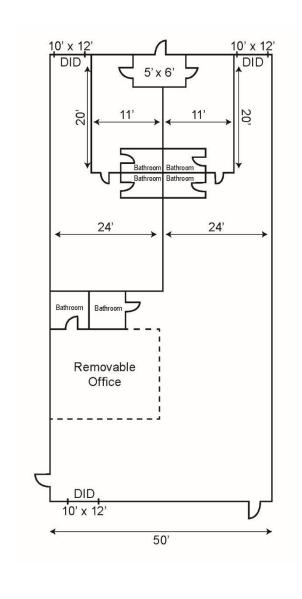

#### **BUILDING SPECIFICATIONS:**

| BUILDING SIZE:        | 7,026 SF                                                                                                                 |
|-----------------------|--------------------------------------------------------------------------------------------------------------------------|
| OFFICE:               | 440 SF                                                                                                                   |
| SITE SIZE:            | 0.34 acres                                                                                                               |
| CLEAR HEIGHT:         | 13'6"                                                                                                                    |
| LOADING:              | 3 drive-in doors                                                                                                         |
| BUILT:                | 1973                                                                                                                     |
| PARKING:              | 7 spaces                                                                                                                 |
| POWER:                | 200 A @ 120/240 V                                                                                                        |
| REAL ESTATE<br>TAXES: | \$22,900 / \$3.26 PSF<br>(2015 Actual)                                                                                   |
| LEASE RATE:           | \$8.50 PSF Modified Gross                                                                                                |
| SALE PRICE:           | \$385,000                                                                                                                |
| COMMENTS:             | <ul> <li>Close proximity to the new I-390</li> <li>Class 6B eligible</li> <li>1.8 miles from Schaumburg Metra</li> </ul> |

#### **BUILDING SPECIFICAITONS:**

BUILDING SIZE: 7,026 SF

• OFFICE: 440 SF

SITE SIZE: 0.34 acresCLEAR HEIGHT: 13'6"

LOADING: 3 drive-in doors

BUILT: 1973

PARKING: 7 spaces

POWER: 200 A @ 120/240 V

REAL ESTATE TAXES: \$22,000 / \$3.25 PSF

(2015 Actual)

LEASE RATE: \$8.50 PSF Modified Gross

SALE PRICE: \$385,000

Zoning: B1-2COMMENTS:

- Close proximity to the new I-390

- Class 6B eligible

- 1.8 miles from Schaumburg Metra train station