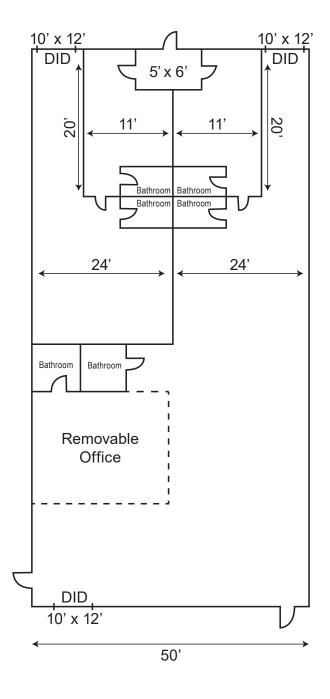

#### **BUILDING SPECIFICATIONS:**

| BUILDING SIZE:        | 7,026 SF                                                                                                                 |
|-----------------------|--------------------------------------------------------------------------------------------------------------------------|
| OFFICE:               | 440 SF                                                                                                                   |
| SITE SIZE:            | 0.34 acres                                                                                                               |
| CLEAR HEIGHT:         | 13'6"                                                                                                                    |
| LOADING:              | 3 drive-in doors                                                                                                         |
| BUILT:                | 1973                                                                                                                     |
| PARKING:              | 7 spaces                                                                                                                 |
| POWER:                | 200 A @ 120/240 V                                                                                                        |
| REAL ESTATE<br>TAXES: | \$22,900 / \$3.26 PSF<br>(2015 Actual)                                                                                   |
| LEASE RATE:           | \$8.50 PSF Modified Gross                                                                                                |
| SALE PRICE:           | \$385,000                                                                                                                |
| COMMENTS:             | <ul> <li>Close proximity to the new I-390</li> <li>Class 6B eligible</li> <li>1.8 miles from Schaumburg Metra</li> </ul> |

#### **BUILDING SPECIFICAITONS:**

BUILDING SIZE: 7,026 SF

• OFFICE: 440 SF

SITE SIZE: 0.34 acresCLEAR HEIGHT: 13'6"

LOADING: 3 drive-in doors

BUILT: 1973

PARKING: 7 spaces

POWER: 200 A @ 120/240 V

REAL ESTATE TAXES: \$22,000 / \$3.25 PSF

(2015 Actual)

LEASE RATE: \$8.50 PSF Modified Gross

SALE PRICE: \$385,000

Zoning: B1-2COMMENTS:

- Close proximity to the new I-390

- Class 6B eligible

- 1.8 miles from Schaumburg Metra train station