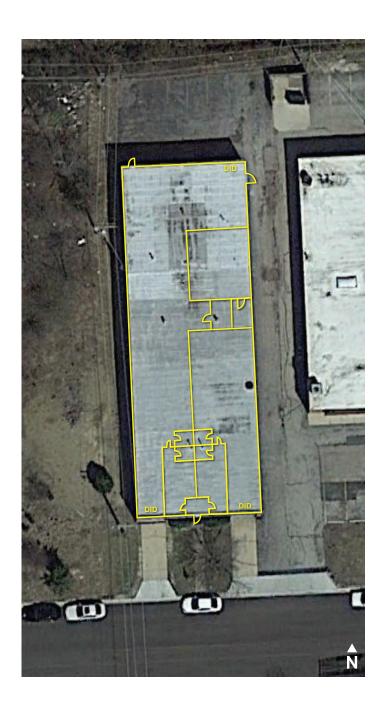

### AVAILABLE FOR SALE / LEASE 726 LUNT AVENUE

Schaumburg, IL 60193

Inclinity MAP

LEGEND

LEGEND

Legendard symbols will

be found in the drawing.

Sterm CB

Sterm

GREMLEY & BIEDERMANN
PLCS Corporation
Low to Active
Processor, Lot Service
Service State Corporation
Service Corporation
Service Corporation
ALTA / NSPS Land Title Survey
LOT 20 ACCEPTE Service Injustifies, Pure Lott 19, BRIGASERVICES SERVICES (SERVICES CORPORATION CO