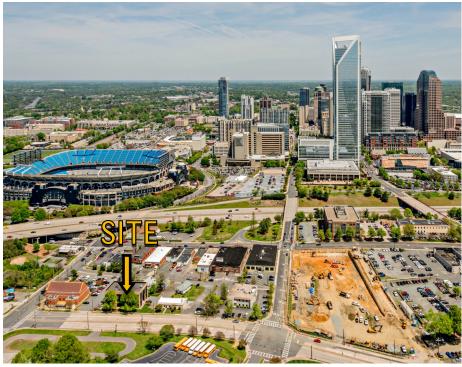

# Area Amenities:

- Walking Distance to Uptown
- 2 blocks from the Carson Light Rail
- Charlotte Convention Center
- NFL Carolina Panthers Stadium
- Charlotte Knights Baseball Park
- NBA Charlotte Hornets Arena
- Romare Bearden Park
- Unknown Brewery
- Craft Growler Room