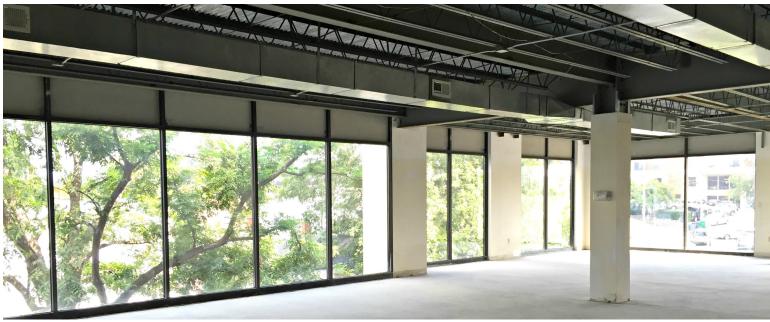

### **Property Highlights:**

- Located in historic Gold District of South End
- 4,600 SF available on the first floor
- 62 parking spaces with three entrances
- Site abuts Mint St, Carson Blvd, Dunbar St
- Floor to ceiling windows overlooking uptown
- Signage visibility of 140,000 VPD
- Rooftop patio with skyline view being added
- Exterior and lobby improvements underway, to be completed by early Fall 2017