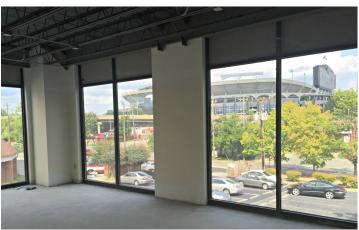

### **Property Highlights:**

- Located in historic Gold District of South End
- 4,600 SF available on the first floor
- 62 parking spaces with three entrances
- Site abuts Mint St, Carson Blvd, Dunbar St
- Floor to ceiling windows overlooking uptown
- Signage visibility of 140,000 VPD
- Rooftop patio with skyline view being added
- Exterior and lobby improvements underway, to be completed by early Fall 2017

# Area Amenities:

- Walking Distance to Uptown
- 2 blocks from the Carson Light Rail
- Charlotte Convention Center
- NFL Carolina Panthers Stadium
- Charlotte Knights Baseball Park
- NBA Charlotte Hornets Arena
- Romare Bearden Park
- Unknown Brewery
- Craft Growler Room