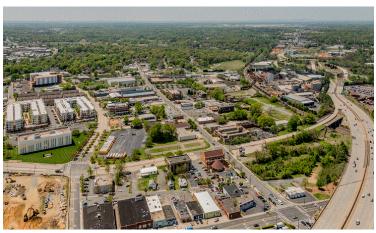

### **Property Highlights:**

- Located in historic Gold District of South End
- 4,600 SF available on the first floor
- 62 parking spaces with three entrances
- Site abuts Mint St, Carson Blvd, Dunbar St
- Floor to ceiling windows overlooking uptown
- Signage visibility of 140,000 VPD
- Rooftop patio with skyline view being added
- Exterior and lobby improvements underway, to be completed by early Fall 2017

# Area Amenities:

- Walking Distance to Uptown
- 2 blocks from the Carson Light Rail
- Charlotte Convention Center
- NFL Carolina Panthers Stadium
- Charlotte Knights Baseball Park
- NBA Charlotte Hornets Arena
- Romare Bearden Park
- Unknown Brewery
- Craft Growler Room