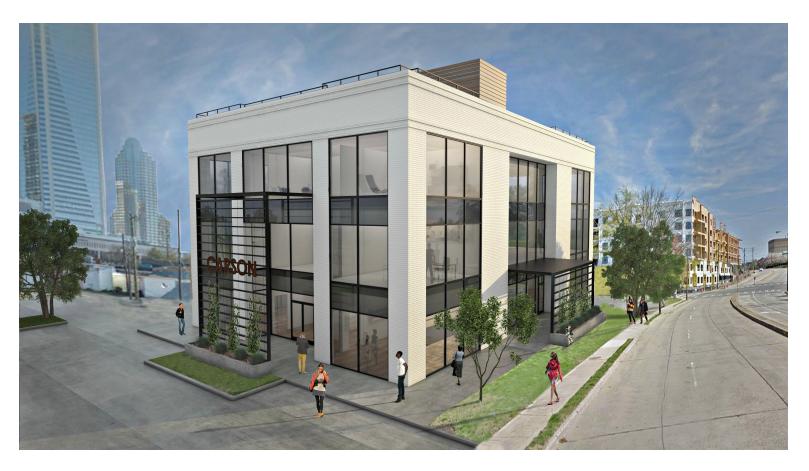

### **FOR LEASE**

328 W. Carson Blvd. Charlotte, NC 28203

Total ±4,600 SF 0.768 Acres Zoned UMUD

**\$20.00 to \$24.00 psf** Full Service excluding janitorial

### **Property Highlights:**

- Located in historic Gold District of South End
- 4,600 SF available on the first floor
- 62 parking spaces with three entrances
- Site abuts Mint St, Carson Blvd, Dunbar St
- Floor to ceiling windows overlooking uptown
- Signage visibility of 140,000 VPD
- Rooftop patio with skyline view being added
- Exterior and lobby improvements underway, to be completed by early Fall 2017