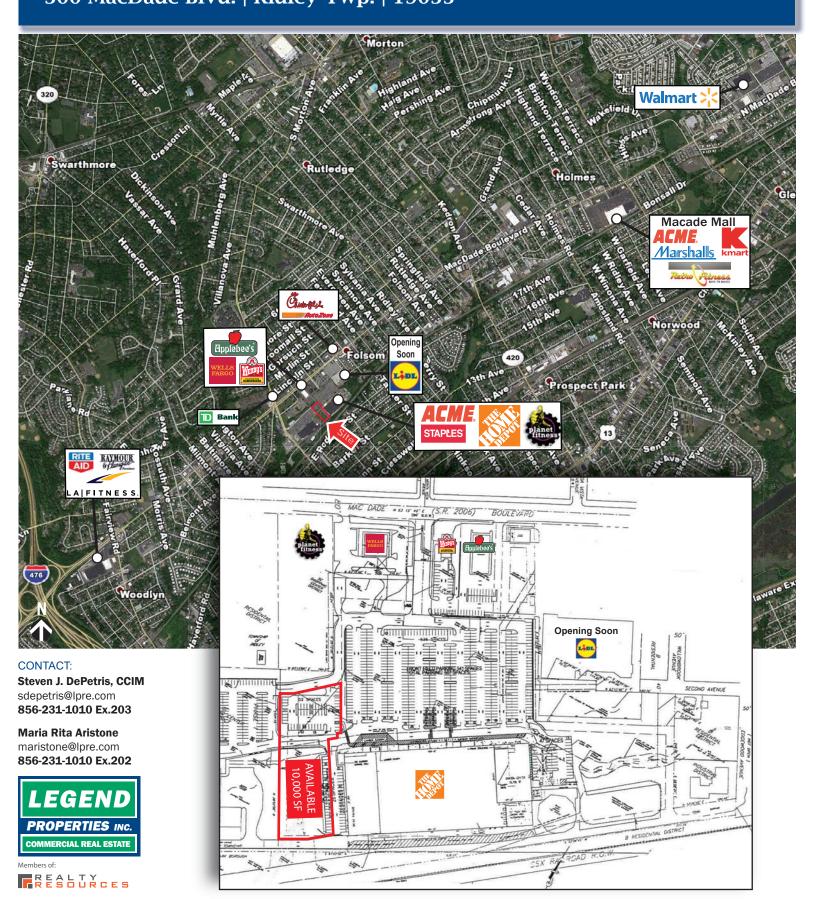

## Delaware County | Pennsylvania **RIDLEY SHOPPING CENTER** 10,000 SF BUILDING PAD AVAILABLE

300 MacDade Blvd. | Ridley Twp. | 19033

## **PROPERTY HIGHLIGHTS**

- Building pad site adjacent to Home Depot Excellent ingress/egress to MacDade Blvd. & Route 420
- Busy shopping center anchored by Home Depot, Staples & Planet Fitness
- Excellent traffic counts 29,000 VPD on MacDade Blvd.
- Densely populated trade area and excellent median household income
- Ideal for retail/automotive/medical

CONTACT:

JOIN

Steven J. DePetris, CCIM sdepetris@lpre.com 856-231-1010 Ex.203

Maria Rita Aristone maristone@lpre.com 856-231-1010 Ex.202

 T:
 610-941-4034
 F:
 610-941-4038
 LPRE.COM

 580
 W. Germantown
 Pike
 • Suite
 103
 • Plymouth
 Meeting,
 PA
 19462