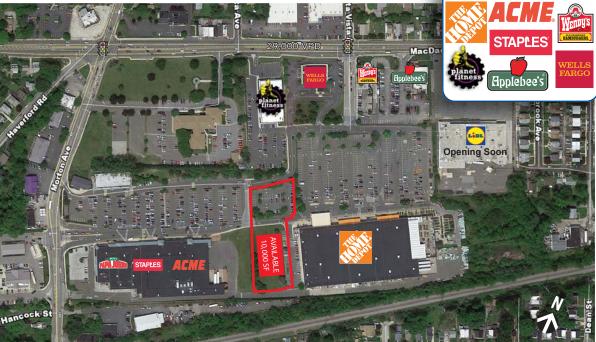

## Delaware County | Pennsylvania **RIDLEY SHOPPING CENTER** 10,000 SF BUILDING PAD AVAILABLE

300 MacDade Blvd. | Ridley Twp. | 19033

## **PROPERTY HIGHLIGHTS**

- Building pad site adjacent to Home Depot Excellent ingress/egress to MacDade Blvd. & Route 420
- Busy shopping center anchored by Home Depot, Staples & Planet Fitness
- Excellent traffic counts 29,000 VPD on MacDade Blvd.
- Densely populated trade area and excellent median household income
- Ideal for retail/automotive/medical