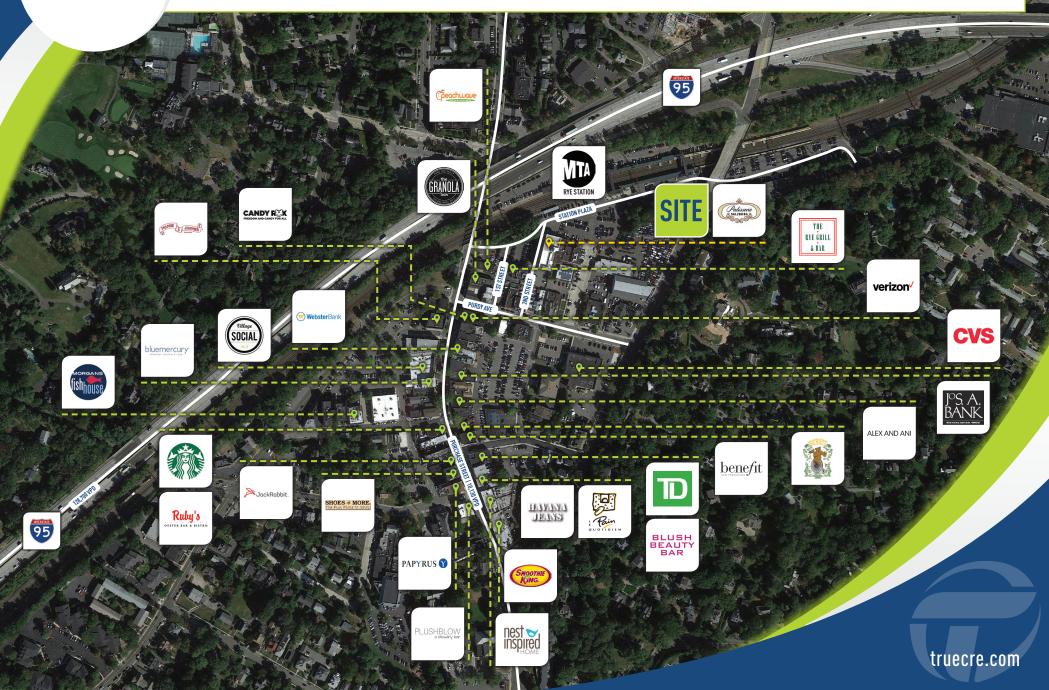

#### **NEIGHBORING RESTAURANTS**

AND RETAILERS: Rye Grill & Bar, Morgan's Fish House, Ruby's Oyster Bar, Frankie and Johnnies Steakhouse, Aurora, Blue Mercury, Benefit, Alex and Ani, Havana Jeans and a variety of small high-end shops and boutiques.

## **TRUE** 2 SECOND STREET | RYE, NY