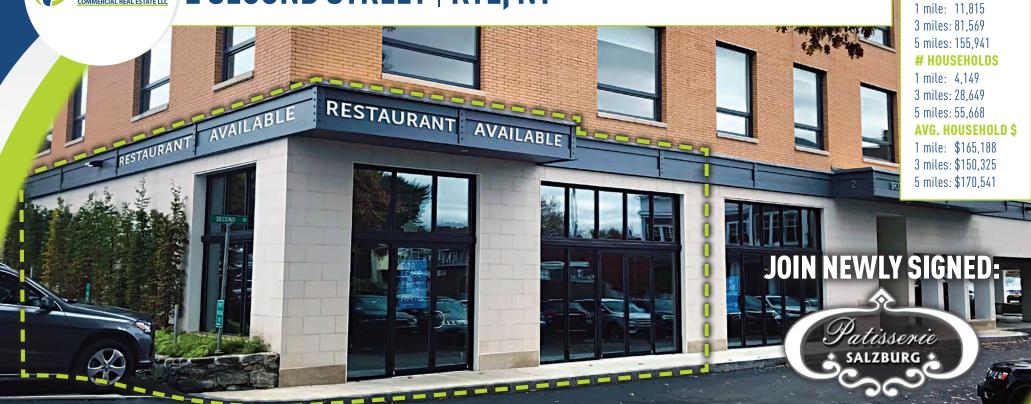

## **TRUE** 2 SECOND STREET | RYE, NY

# LEASING: 2,526 RSF

Premier restaurant opportunity in one of Westchester County's most prestigious neighborhoods. Brand new construction approved for restaurant use.

#### truecre.com

DEMOGRAPHICS

**POPULATION** 

This information provided in this marketing package has been obtained from sources believed reliable, but has not been verified for accuracy or completeness. You should conduct a careful, independent investigation of the property and verify all informat Any reliance on this information is solely at your own risk.