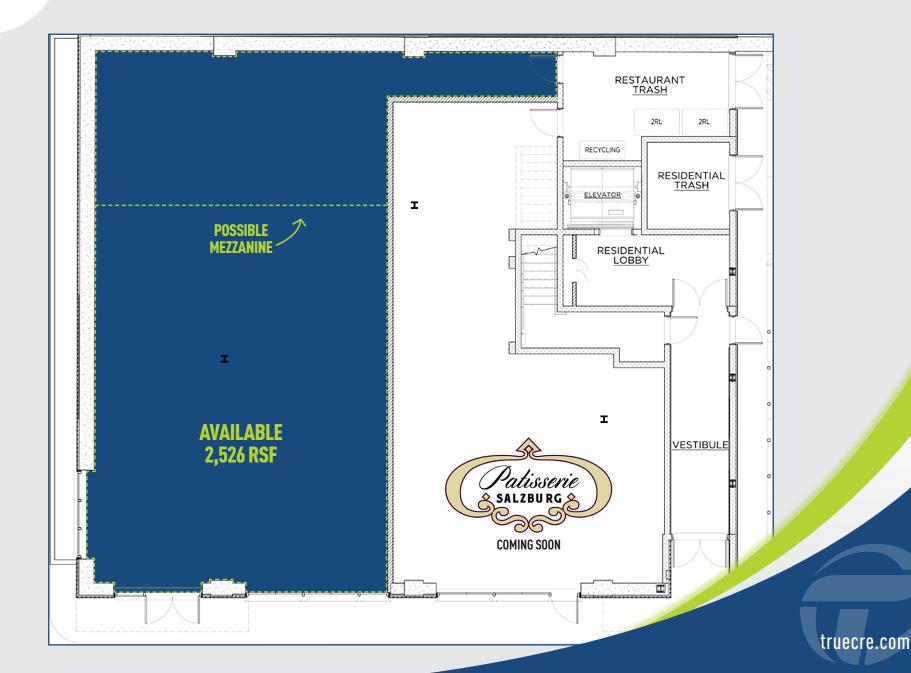

# LEASING: 2,526 RSF

Premier restaurant opportunity in one of Westchester County's most prestigious neighborhoods. Brand new construction approved for restaurant use.

## **TRUE** 2 SECOND STREET | RYE, NY