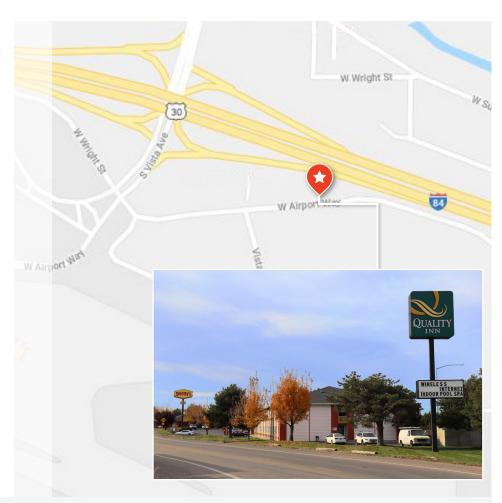

# QUALITY INN - AIRPORT BOISE 61 ROOM HOTEL

2526 W. AIRPORT WAY

CONFIDENTIAL OFFERING MEMORANDUM

BOISE, IDAHO 83705

#### **Property Description**

NAI Select is pleased to offer exclusively for sale the free simple interest sale of 61-room Quality Inn Boise Airport. This mid-scale, limited service hotel is located within walking distance to the Boise International Airport. This interior corridor property features single and double rooms, 1 family suite and a corporate suite. Amenities include a welcoming lobby with breakfast/coffee area, indoor swimming pool with whirlpool/jacuzzi, fitness center and guest laundry. Room amenties includes flat screen tv, wood furniture, direct dial phone, complimentary Wi-Fi and handicap accessible rooms.

### Location Maps