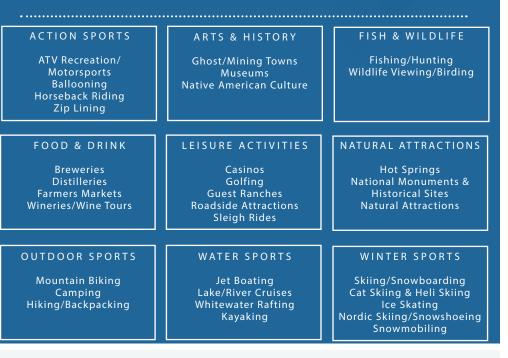

## (Reference) Tourism

Idaho draws—and awes—hundreds of thousands of visitors each year. Tourism is a \$3.4 billion industry in Idaho and these are a few reasons why.

With world-class golf courses, hiking, fishing, and mountain biking, the recreation opportunities are virtually unlimited within a 30-minute drive of Boise Metro.

- Idaho has the most whitewater in the lower 48 states.
- Boise Foothills have more than 200 miles of acclaimed hiking and mountain biking trails.
- Bogus Basin Mountain Resort is 16 miles north of Downtown Boise with 2,600 acres of skiable terrain.
- Nearly 2,000 acres of parks
- 25-miles of greenbelt paths along the Boise River through 850 acres of parks
- A new Boise River Park with two state-of-the-art waveshapers.
- Kayaking, whitewater rafting, fly fishing and other water activities can be found throughout the Boise Valley and across the state on the Boise, Payette, Snake, and Salmon River systems.
- World-famous Sun Valley ski resort is only a three-hour ride to the northeast.