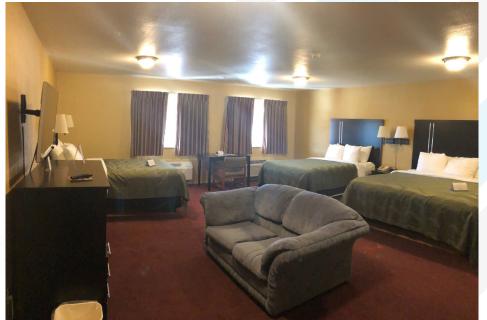

#### **Property Description**

NAI Select is pleased to offer exclusively for sale the free simple interest sale of 61-room Quality Inn Boise Airport. This mid-scale, limited service hotel is located within walking distance to the Boise International Airport. This interior corridor property features single and double rooms, 1 family suite and a corporate suite. Amenities include a welcoming lobby with breakfast/coffee area, indoor swimming pool with whirlpool/jacuzzi, fitness center and guest laundry. Room amenties includes flat screen tv, wood furniture, direct dial phone, complimentary Wi-Fi and handicap accessible rooms.

#### King Rooms

| King Standard                     | 2  |
|-----------------------------------|----|
| King Handicap Accessible Standard | 9  |
| King plus Single                  | 3  |
| King plus 2 Queen                 | 1  |
|                                   |    |
| Queen Rooms                       |    |
| Queen Standard                    | 17 |
| Queen Double                      | 27 |
| Queen Double plus Single          | 2  |
| Total Rooms                       | 61 |