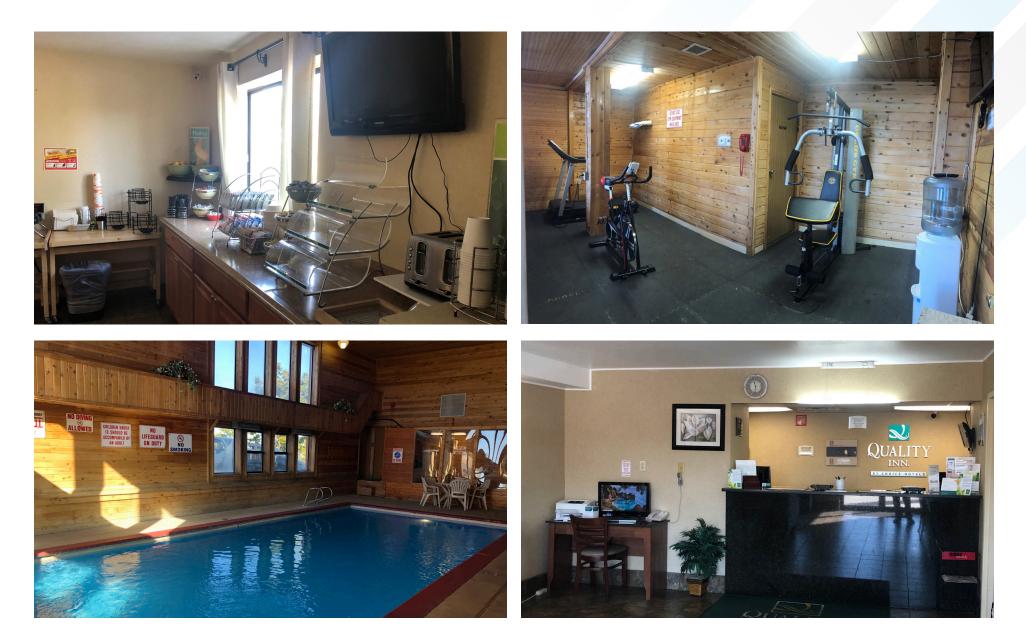

#### **Property Description**

NAI Select is pleased to offer exclusively for sale the free simple interest sale of 61-room Quality Inn Boise Airport. This mid-scale, limited service hotel is located within walking distance to the Boise International Airport. This interior corridor property features single and double rooms, 1 family suite and a corporate suite. Amenities include a welcoming lobby with breakfast/coffee area, indoor swimming pool with whirlpool/jacuzzi, fitness center and guest laundry. Room amenties includes flat screen tv, wood furniture, direct dial phone, complimentary Wi-Fi and handicap accessible rooms.

#### **Property Amenities**

- 24-Hour Fitness Facility
- Heated Indoor Pool/Whirlpool
- Free Self-Parking
- Complimentary Breakfast
- Business Center

• Elevator

\_\_\_\_\_

- Ice Machines
- Guest Laundry
- Air Filtration
- Airport Transportation