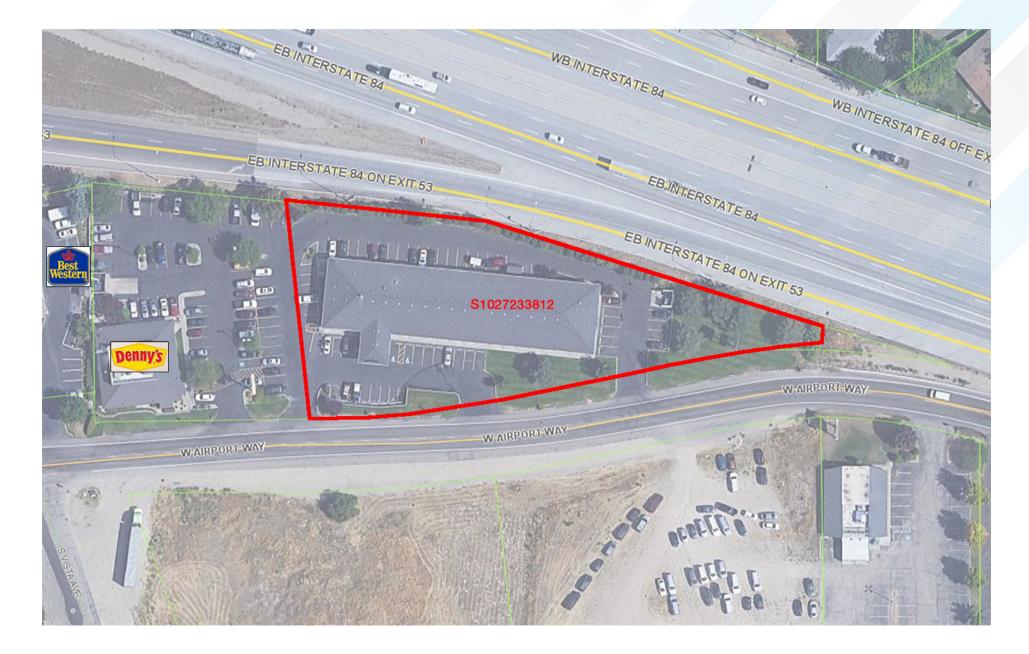

### Parcel Plan

### Property Details

| Name                 | Quality Inn Boise Airport |
|----------------------|---------------------------|
| Address              | 2526 W. Airport Way       |
| City, State Zip      | Boise, ID 83705           |
| Rooms                | 61                        |
| Year Built/Renovated | 1987                      |
| Building SF          | 26,993 SF                 |
| Lot SF               | 1.13 Acres                |
| # of Stories         | 2                         |
| Corridor             | Interior                  |
| Parking              | 57 Surface Spaces         |
| Parcels              | \$1027233812              |
| Zoning               | G-C (General Commercial)  |
| Labor                | Non-Union                 |