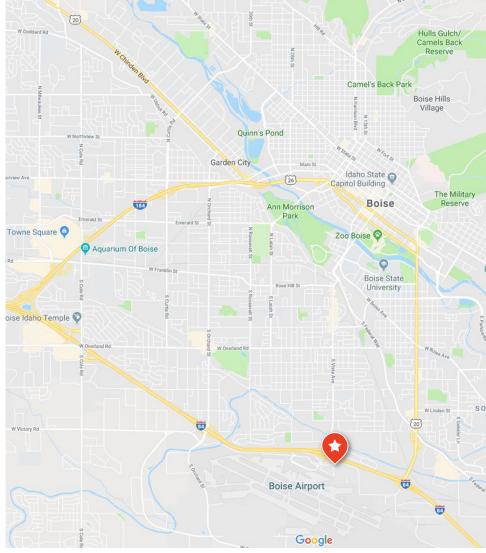

ower/Tub

#### **Property Amenities**

- 24-Hour Fitness Facility
- Heated Indoor Pool/Whirlpool
- Free Self-Parking
- Complimentary Breakfast
- Business Center

• Elevator

\_\_\_\_\_

- Ice Machines
- Guest Laundry
- Air Filtration
- Airport Transportation

### Room Breakdown

#### King Rooms

| King Standard                     | 2  |
|-----------------------------------|----|
| King Handicap Accessible Standard | 9  |
| King plus Single                  | 3  |
| King plus 2 Queen                 | 1  |
|                                   |    |
| Queen Rooms                       |    |
| Queen Standard                    | 17 |
| Queen Double                      | 27 |
| Queen Double plus Single          | 2  |
| Total Rooms                       | 61 |









### Location Maps





### Parcel Plan



### Competitive Set Occupancy, ADR & RevPAR

| DECEMBER 2017    |               |          |             |         |          |             |         |          |             |
|------------------|---------------|----------|-------------|---------|----------|-------------|---------|----------|-------------|
|                  | Occupancy (%) |          |             | ADR     |          |             | RevPAR  |          |             |
|                  | My Prop       | Comp Set | Index (MPI) | My Prop | Comp Set | Index (ARI) | My Prop | Comp Set | Index (RGI) |
| Current Month    | 46.3          | 52.2     | 88.8        | 64.12   | 88.8     | 72.2        | 29.70   | 46.35    | 64.1        |
| Year To Date     | 72.3          | 72.9     | 99.2        | 74.7    | 10