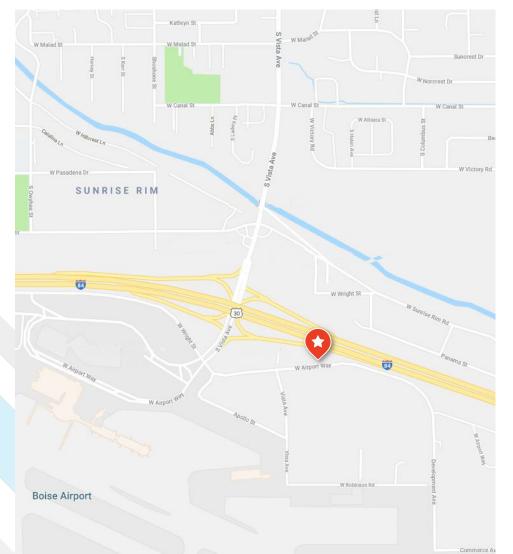

Shower/Tub

#### **Property Amenities**

- 24-Hour Fitness Facility
- Heated Indoor Pool/Whirlpool
- Free Self-Parking
- Complimentary Breakfast
- Business Center

• Elevator

\_\_\_\_\_

- Ice Machines
- Guest Laundry
- Air Filtration
- Airport Transportation

### Room Breakdown

#### King Rooms

| King Standard                     | 2  |
|-----------------------------------|----|
| King Handicap Accessible Standard | 9  |
| King plus Single                  | 3  |
| King plus 2 Queen                 | 1  |
|                                   |    |
| Queen Rooms                       |    |
| Queen Standard                    | 17 |
| Queen Double                      | 27 |
| Queen Double plus Single          | 2  |
| Total Rooms                       | 61 |









### Location Maps





### Parcel Plan



### Competitive Set Occupancy, ADR & RevPAR

| DECEMBER 2017    |               |          |             |         |          |             |         |          |             |
|------------------|---------------|----------|-------------|---------|----------|-------------|---------|----------|-------------|
|                  | Occupancy (%) |          |             | ADR     |          |             | RevPAR  |          |             |
|                  | My Prop       | Comp Set | Index (MPI) | My Prop | Comp Set | Index (ARI) | My Prop | Comp Set | Index (RGI) |
| Current Month    | 46.3          | 52.2     | 88.8        | 64.12   | 88.8     | 72.2        | 29.70   | 46.35    | 64.1        |
| Year To Date     | 72.3          | 72.9     | 99.2        | 74.7    |