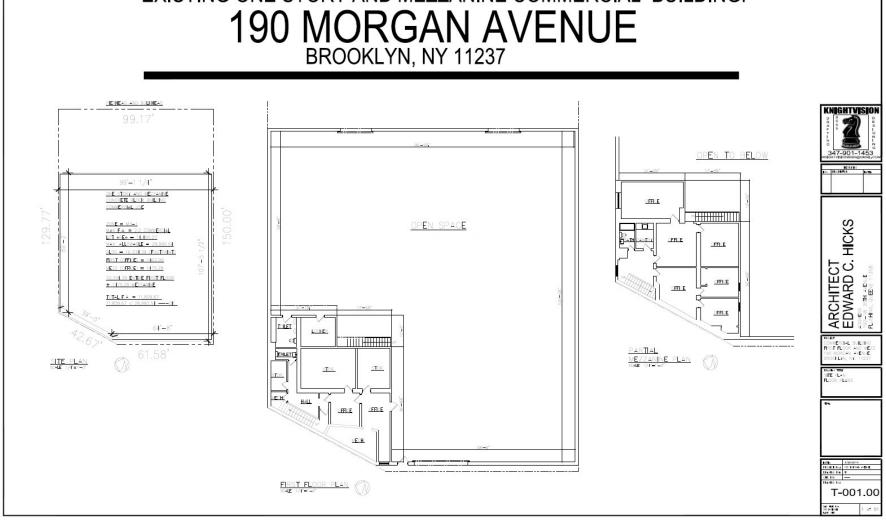

## EXISTING ONE STORY AND MEZZANINE COMMERCIAL BUILDING:

#### **FEATURES:**

- Total Lot Size: 14,875 Sq. Ft.
- Total Building Size: 11,800 Sq. Ft.
- First Floor Office: 1,403 Sq. Ft.
- Mezzanine Office: 1,475 Sq. Ft.
- 24' Ceiling Height
- Column Free
- 1 Drive-In Door
- 400 AMPS Power
- Waterfront Property Facing Newtown Creek / English Kills
- Commercial F.A.R.: 2
- Unused F.A.R.: 20,081 Sq. Ft.