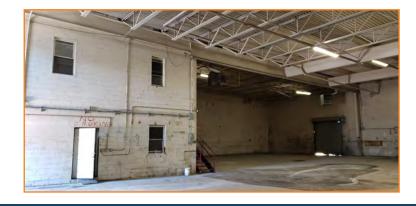

#### **FEATURES:**

- Total Lot Size: 14,875 Sq. Ft.
- Total Building Size: 11,800 Sq. Ft.
- First Floor Office: 1,403 Sq. Ft.
- Mezzanine Office: 1,475 Sq. Ft.
- 24' Ceiling Height
- Column Free
- 1 Drive-In Door
- 400 AMPS Power
- Waterfront Property Facing Newtown Creek / English Kills
- Commercial F.A.R.: 2
- Unused F.A.R.: 20,081 Sq. Ft.