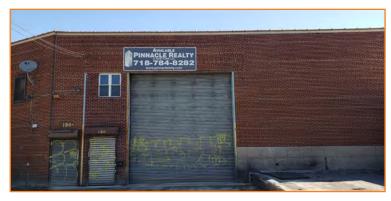

### 11,800 SF PRIME INDUSTRIAL ONE-STORY BUILDING

#### FOR LEASE OR SALE IN EAST WILLIAMSBURG