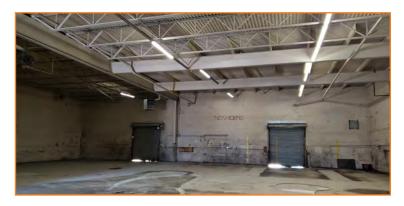

## EXISTING ONE STORY AND MEZZANINE COMMERCIAL BUILDING:

#### **FEATURES:**

- Total Lot Size: 14,875 Sq. Ft.
- Total Building Size: 11,800 Sq. Ft.
- First Floor Office: 1,403 Sq. Ft.
- Mezzanine Office: 1,475 Sq. Ft.
- 24' Ceiling Height
- Column Free
- 1 Drive-In Door
- 400 AMPS Power
- Waterfront Property Facing Newtown Creek / English Kills
- Commercial F.A.R.: 2
- Unused F.A.R.: 20,081 Sq. Ft.