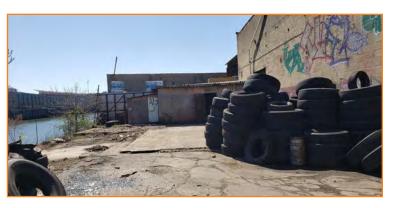

#### **FEATURES:**

- Total Lot Size: 14,875 Sq. Ft.
- Total Building Size: 11,800 Sq. Ft.
- First Floor Office: 1,403 Sq. Ft.
- Mezzanine Office: 1,475 Sq. Ft.
- 24' Ceiling Height
- Column Free
- 1 Drive-In Door
- 400 AMPS Power
- Waterfront Property Facing Newtown Creek / English Kills
- Commercial F.A.R.: 2
- Unused F.A.R.: 20,081 Sq. Ft.

#### **Transportation:**

(Grand St, Montrose Ave, & Morgan Ave)

Q54 (Grand St/Morgan Ave)

**LEASE PRICE:** 

**UPON REQUEST** 

**SALE PRICE:** 

**UPON REQUEST** 

190 MORGAN AVENUE, BROOKLYN, NY