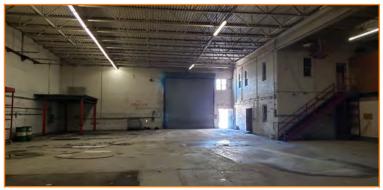

## EXISTING ONE STORY AND MEZZANINE COMMERCIAL BUILDING:

#### **FEATURES:**

- Total Lot Size: 14,875 Sq. Ft.
- Total Building Size: 11,800 Sq. Ft.
- First Floor Office: 1,403 Sq. Ft.
- Mezzanine Office: 1,475 Sq. Ft.
- 24' Ceiling Height
- Column Free
- 1 Drive-In Door
- 400 AMPS Power
- Waterfront Property Facing Newtown Creek / English Kills
- Commercial F.A.R.: 2
- Unused F.A.R.: 20,081 Sq. Ft.