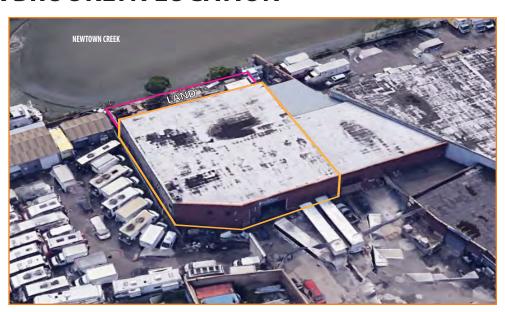

#### **FEATURES:**

- Total Lot Size: 14,875 Sq. Ft.
- Total Building Size: 11,800 Sq. Ft.
- First Floor Office: 1,403 Sq. Ft.
- Mezzanine Office: 1,475 Sq. Ft.
- 24' Ceiling Height
- Column Free
- 1 Drive-In Door
- 400 AMPS Power
- Waterfront Property Facing Newtown Creek / English Kills
- Commercial F.A.R.: 2
- Unused F.A.R.: 20,081 Sq. Ft.

#### **Transportation:**

(Grand St, Montrose Ave, & Morgan Ave)

Q54 (Grand St/Morgan Ave)

**LEASE PRICE:** 

**UPON REQUEST** 

**SALE PRICE:** 

**UPON REQUEST** 

190 MORGAN AVENUE, BROOKLYN, NY