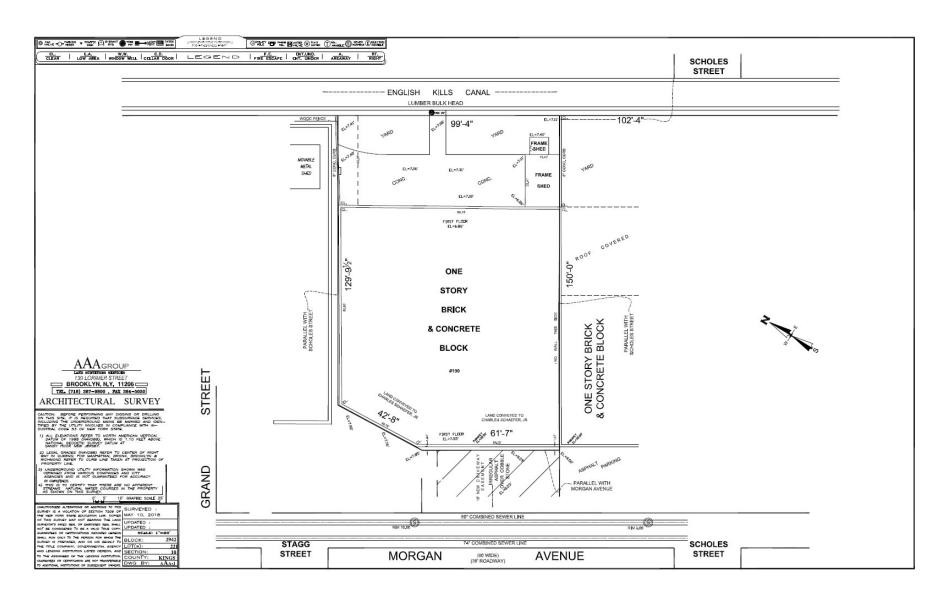

#### **FEATURES:**

- Total Lot Size: 14,875 Sq. Ft.
- Total Building Size: 11,800 Sq. Ft.
- First Floor Office: 1,403 Sq. Ft.
- Mezzanine Office: 1,475 Sq. Ft.
- 24' Ceiling Height
- Column Free
- 1 Drive-In Door
- 400 AMPS Power
- Waterfront Property Facing Newtown Creek / English Kills
- Commercial F.A.R.: 2
- Unused F.A.R.: 20,081 Sq. Ft.

## EXISTING ONE STORY AND MEZZANINE COMMERCIAL BUILDING: