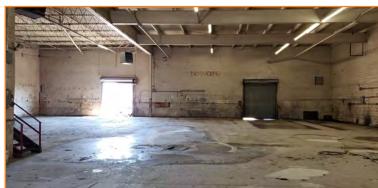

#### **FEATURES:**

- Total Lot Size: 14,875 Sq. Ft.
- Total Building Size: 11,800 Sq. Ft.
- First Floor Office: 1,403 Sq. Ft.
- Mezzanine Office: 1,475 Sq. Ft.
- 24' Ceiling Height
- Column Free
- 1 Drive-In Door
- 400 AMPS Power
- Waterfront Property Facing Newtown Creek / English Kills
- Commercial F.A.R.: 2
- Unused F.A.R.: 20,081 Sq. Ft.