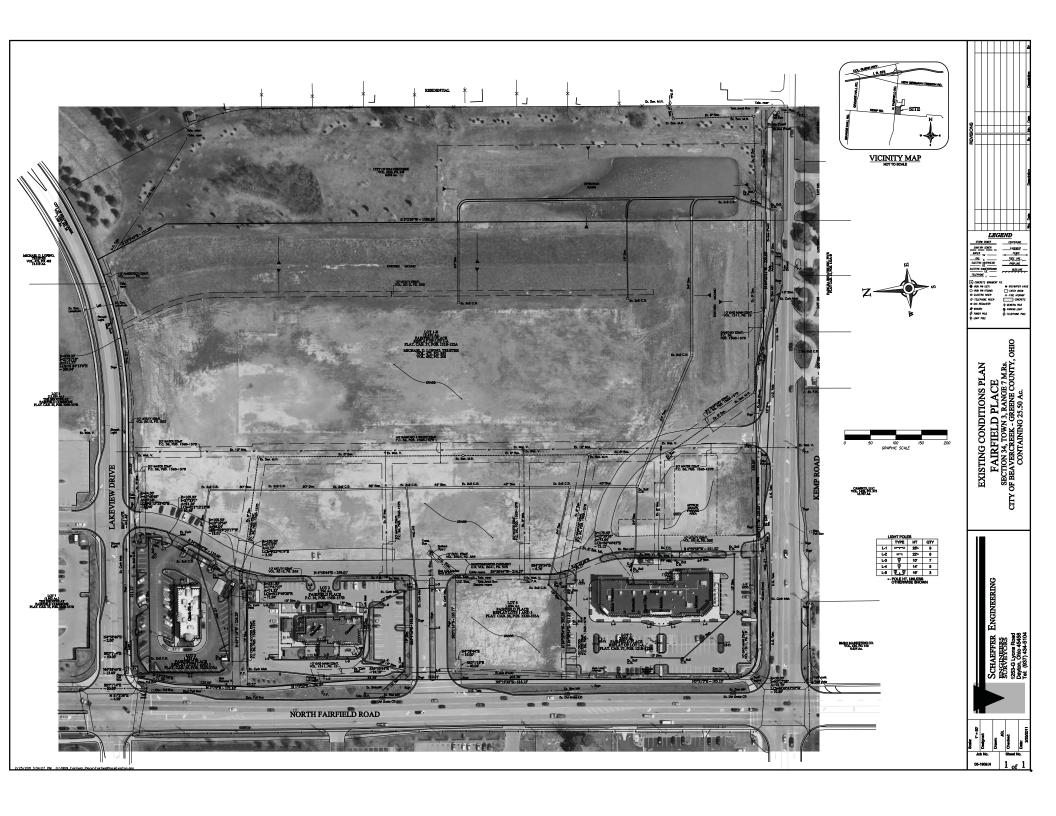

ail corridor
- IDEAL PRIXIMITY TO 122,500 SF Target and 280,000 SF power center anchored by LA Fitness, Home Goods and Toys R Us
- LESS THAN ONE MILE from the 1 million SF Mall at Fairfield Commons
- STRONG DAYTIME AND RESIDENTIAL DEMOGRAPHICS supported by Wright State University and Wright-Patterson Air Force Base, Ohio's largest single-site employer

| 2017 DEMOGRAPHICS | 1 mile    | 3 mile   | 5 mile   | 7 mile   |
|-------------------|-----------|----------|----------|----------|
| POPULATION        | 6,456     | 54,095   | 123,942  | 242,689  |
| TOTAL EMPLOYEES   | 7,660     | 28,810   | 57,133   | 108,654  |
| HH INCOME         | \$106,144 | \$79,645 | \$71,899 | \$68,011 |



CALL CHRIS CONLEY OR DANIELLE KUEHNLE at 937-910-0851 for more information

WELCOME TO THE REGION WE KNOW



## **AVAILABLE** 742 N. FAIRFIELD RD.

Beavercreek, Ohio 45434