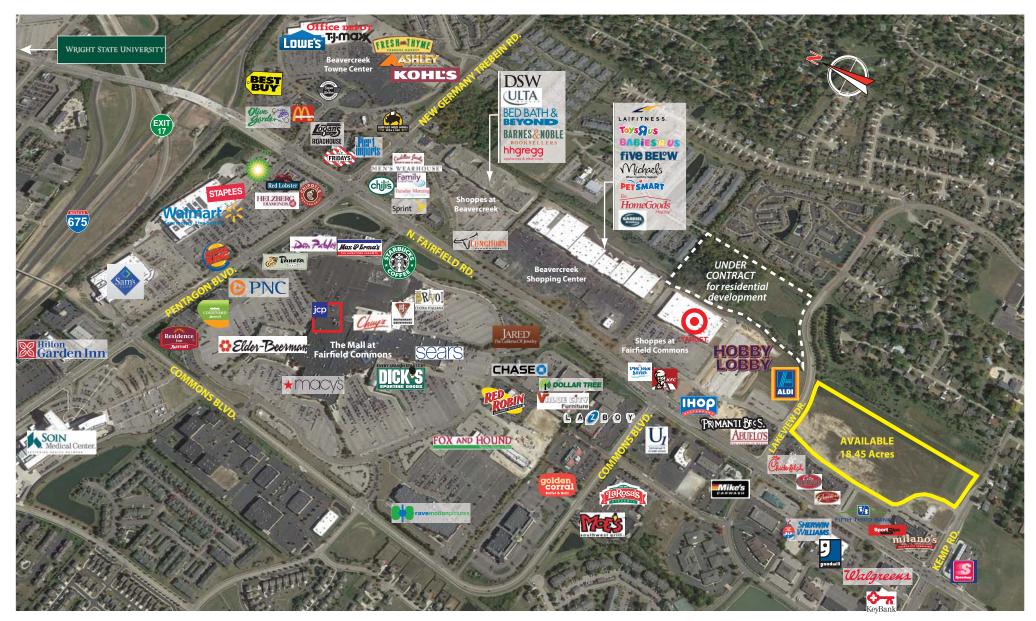

## LAND FOR RETAIL AND/OR MIXED-USE DEVELOPMENT

N. Fairfield Road, Beavercreek, Ohio 45431

- RETAIL AND/OR MIXED-USE DEVELOPMENT OPPORTUNITIES located in dynamic and desirable Beavercreek
- WELL-SUITED FOR SENIOR LIVING, OFFICE AND/OR RETAIL USE
- JOIN NEW 55,000 SF HOBBY LOBBY & ALDI-ANCHORED CENTER
- PRIME LOCATION ON N. FAIRFIELD ROAD, Beavercreek's bustling retail corridor
- IDEAL PRIXIMITY TO 122,500 SF Target and 280,000 SF power center anchored by LA Fitness, Home Goods and Toys R Us
- LESS THAN ONE MILE from the 1 million SF Mall at Fairfield Commons
- STRONG DAYTIME AND RESIDENTIAL DEMOGRAPHICS supported by Wright State University and Wright-Patterson Air Force Base, Ohio's largest single-site employer