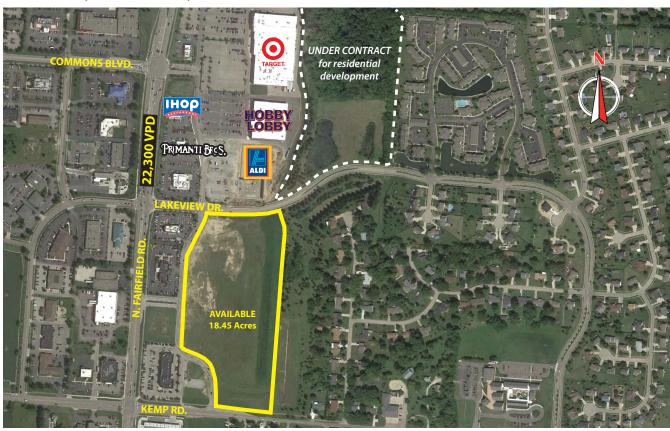

## **AVAILABLE**

## LAND FOR RETAIL AND/OR MIXED-USE DEVELOPMENT

N. Fairfield Road, Beavercreek, Ohio 45431

- RETAIL AND/OR MIXED-USE DEVELOPMENT OPPORTUNITIES located in dynamic and desirable Beavercreek
- WELL-SUITED FOR SENIOR LIVING, OFFICE AND/OR RETAIL USE
- JOIN NEW 55,000 SF HOBBY LOBBY & ALDI-ANCHORED CENTER
- PRIME LOCATION ON N. FAIRFIELD ROAD, Beavercreek's bustling retail corridor
- IDEAL PRIXIMITY TO 122,500 SF Target and 280,000 SF power center anchored by LA Fitness, Home Goods and Toys R Us
- LESS THAN ONE MILE from the 1 million SF Mall at Fairfield Commons
- STRONG DAYTIME AND RESIDENTIAL DEMOGRAPHICS supported by Wright State University and Wright-Patterson Air Force Base, Ohio's largest single-site employer

## **AVAILABLE** 742 N. FAIRFIELD RD.

Beavercreek, Ohio 45434