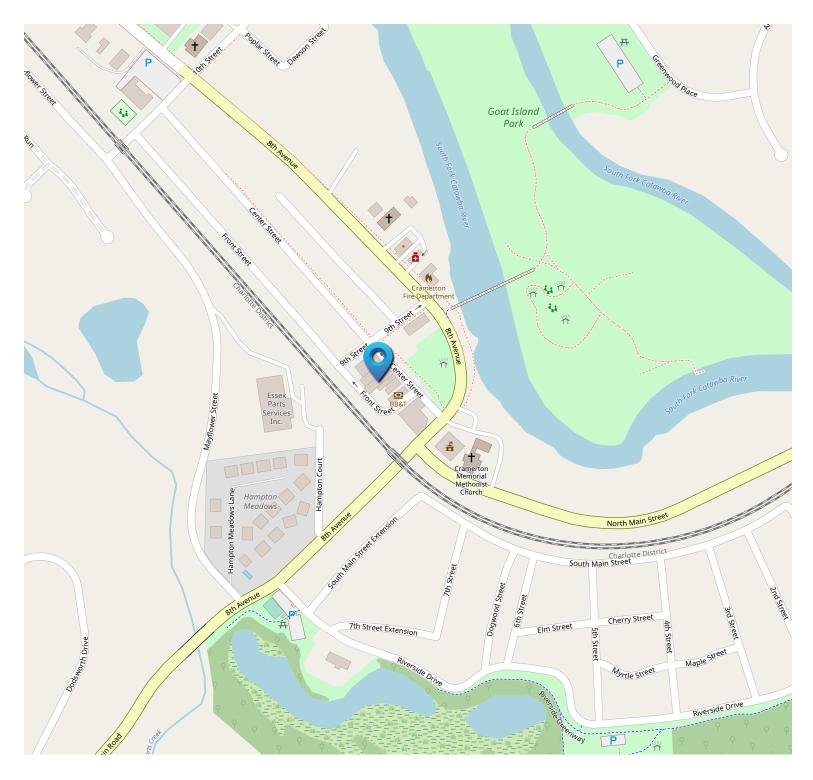

**117 Center Street** | Cramerton

#### **FEATURES**

- Located in Downtown Cramerton across from Goat Island Park
- Brick exterior with front awning
- Large glassfront allows for ample natural light
- Building shell ready for customization
- Surface parking in front and rear