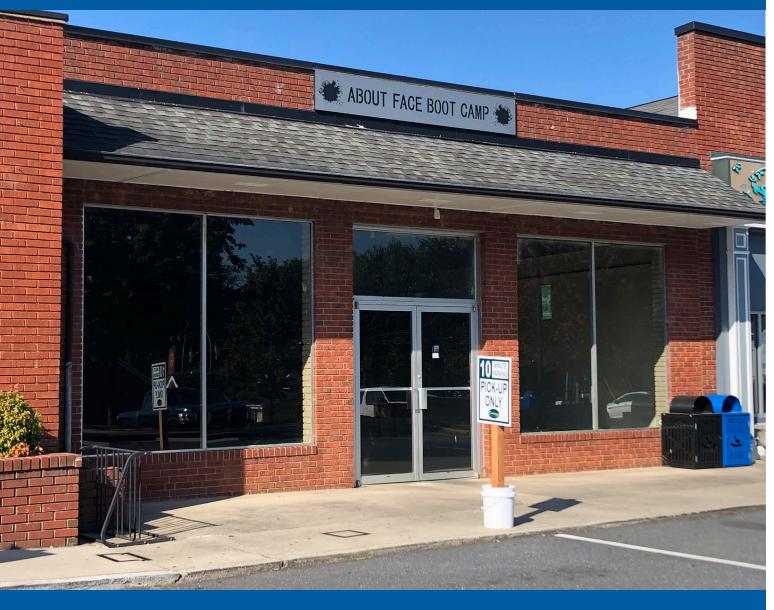

**117 Center Street** | Cramerton

# **FOR LEASE** OFFICE AND/OR RETAIL SPACE

Located in Downtown Cramerton, this streetfront property is ideal for many business concepts.

#### **FEATURES**

- Located in Downtown Cramerton across from Goat Island Park
- Brick exterior with front awning
- Large glassfront allows for ample natural light
- Building shell ready for customization
- Surface parking in front and rear