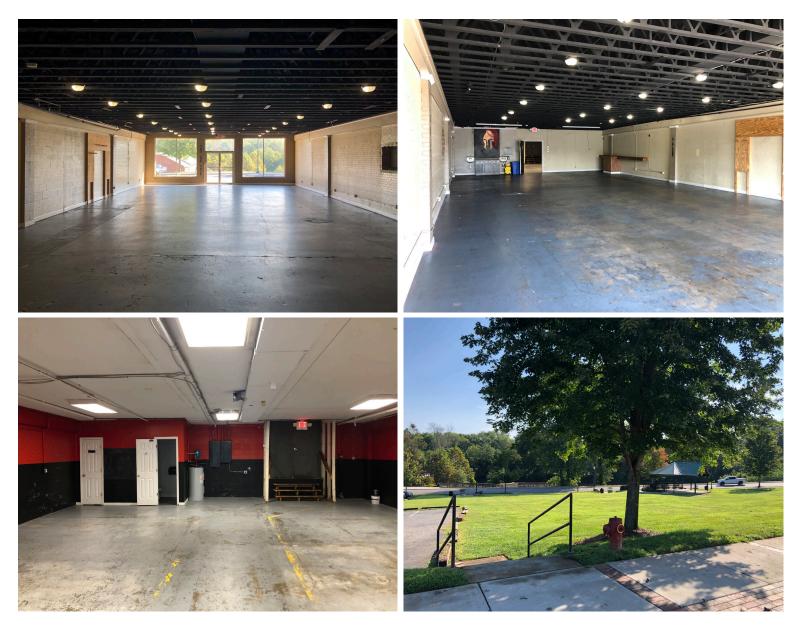

#### SF\*

1,500 - 3,520 SF available

#### **FEATURES**

- Located in Downtown Cramerton across from Goat Island Park
- Brick exterior with front awning
- Large glassfront allows for ample natural light
- Building shell ready for customization
- Surface parking in front and rear