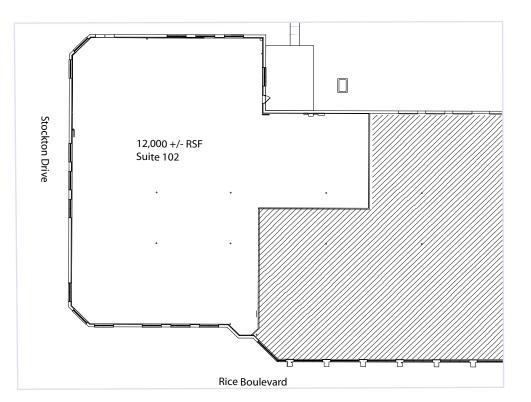

# 640 Rice Boulevard

12,000+/- sq ft Available | Competitive Terms

Eagleview<sup>SM</sup> is an exceptional place to do business. Located only 3/4 mile from the PA Turnpike, 640 Rice Boulevard is a 24,000 square foot building, designed for office, professional or retail uses.