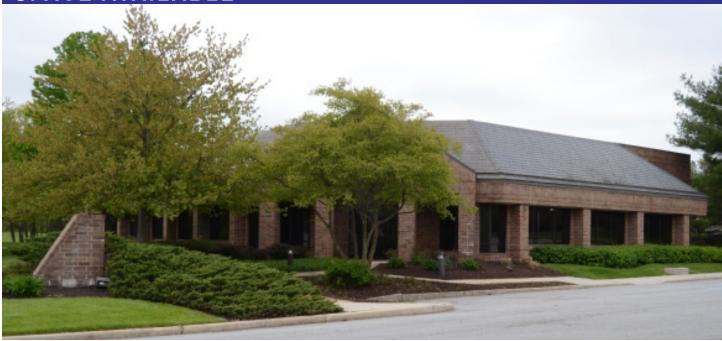

# 640 Rice Boulevard

12,000+/- sq ft Available | Competitive Terms

Eagleview<sup>SM</sup> is an exceptional place to do business. Located only 3/4 mile from the PA Turnpike, 640 Rice Boulevard is a 24,000 square foot building, designed for office, professional or retail uses.

#### **BUILDING FEATURES**

- Contemporary brick & glass exterior
- 100 parking spaces (4/1,000 sq ft)
- n 16' clear height
- Excellent visibility from Rice
  Blvd & Stockton Drive at the
  corner of Eagleview Town Center
- n 24/7 property management
- n Monument signage available