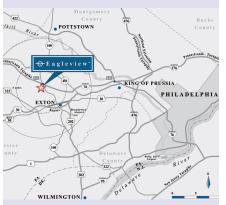

### FROM PHILADELPHIA

Take Rt. 76 West to the PA Turnpike. Take the PA Turnpike West to exit 312. Follow Rt. 100 North to the first traffic light. Stay to the right and follow the jughandle to cross over Rt. 100 onto Eagleview Blvd. Make a turn at the second left and come to 505 Eagleview Blvd.

#### FROM WILMINGTON

Take Rt. 202 North to Rt. 100 North. When you have passed the PA Turnpike entrance you will come to a traffic light. Stay to your right and follow the jughandle to cross over Rt. 100 onto Eagleview Blvd. Make a turn at the second left and come to 505 Eagleview Blvd.