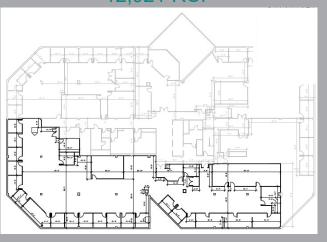

## **AVAILABILITIES**

| Floor     | Available RSF  |
|-----------|----------------|
| 3rd Floor | 2,219 RSF (D)  |
| 3rd Floor | 3,299 RSF (E)  |
| 3rd Floor | 3,531 RSF (G)  |
| 3rd Floor | 3,542 RSF (B)  |
| 3rd Floor | 3,572 RSF (A)  |
| 3rd Floor | 12,921 RSF (C) |

# 3RD FLOOR 12,921 RSF