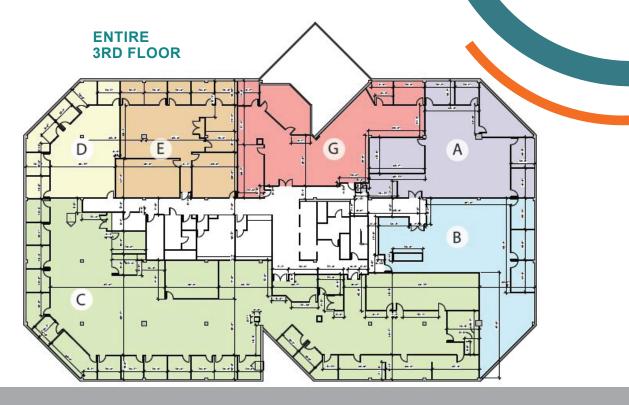

## **AVAILABILITIES**

| Floor     | Available RSF  |
|-----------|----------------|
| 3rd Floor | 2,219 RSF (D)  |
| 3rd Floor | 3,299 RSF (E)  |
| 3rd Floor | 3,531 RSF (G)  |
| 3rd Floor | 3,542 RSF (B)  |
| 3rd Floor | 3,572 RSF (A)  |
| 3rd Floor | 12,921 RSF (C) |