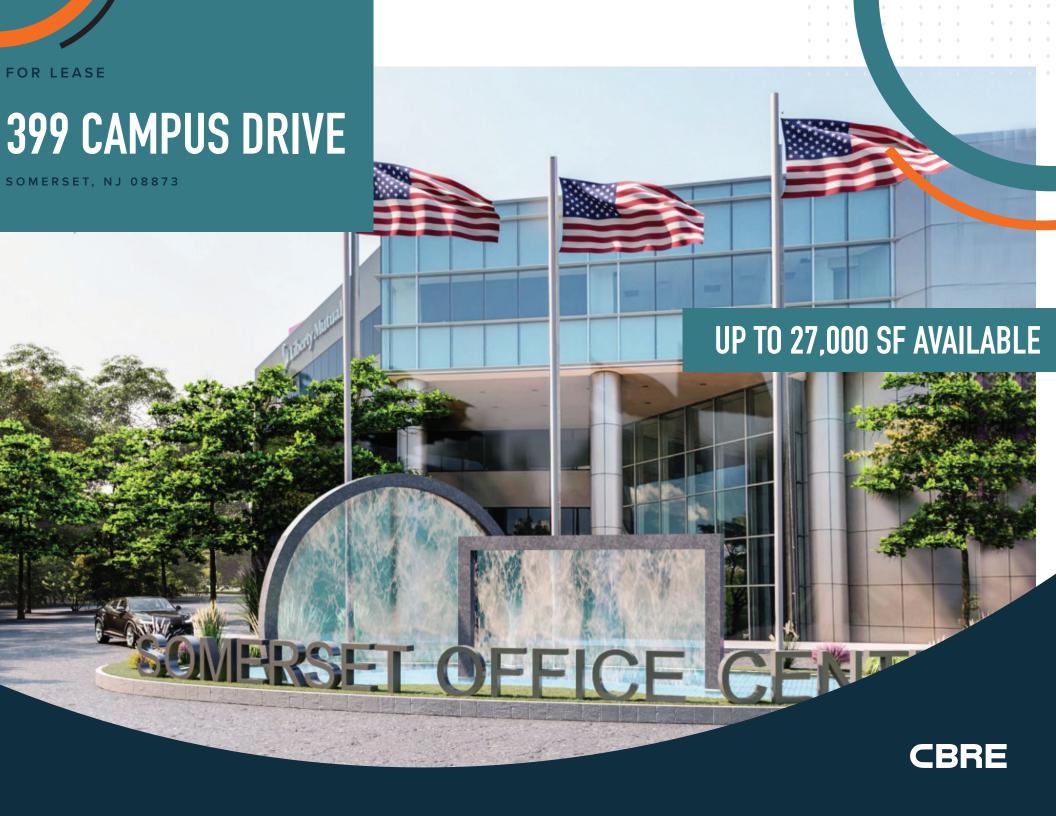

# 399 CAMPUS DRIVE

SOMERSET, NJ 08873

### SPECIFICATIONS

- New Owner/Management
- New HVAC system, newly renovated common areas and newly renovated bathrooms
- Cafe
- Loading dock
- On-site Property Management
- Immediate access to Route 287
- Close to NJ Turnpike, Garden State Parkway, Route 22 & I-78
- Proximate to retail, restaurants, banks, hotels and conference centers
- Three miles from Bridgewater Commons Mall