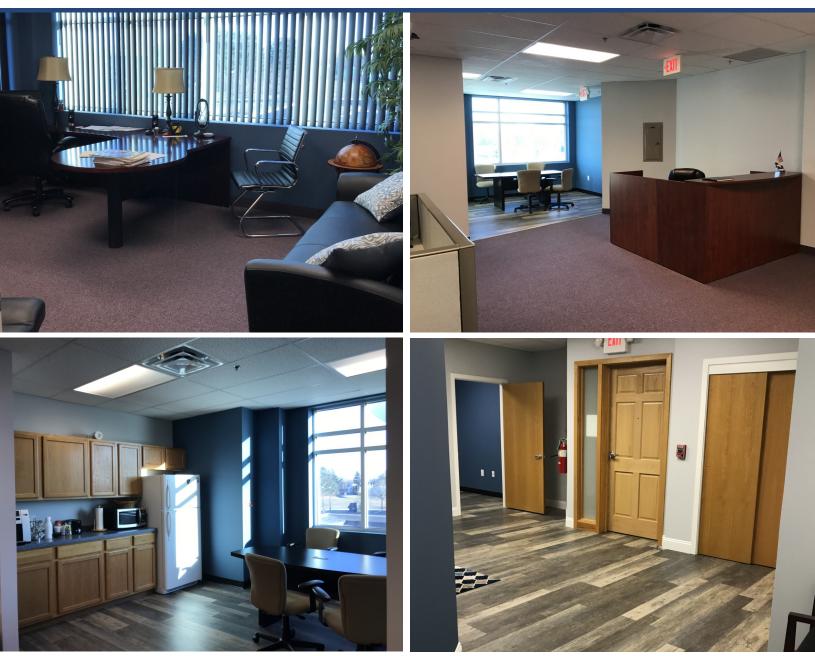

#### **Property Highlights**

- $\Rightarrow$  Fully Renovated, Modern Office
- $\Rightarrow~$  100+/- SF up to 5,850+/- SF Available
- $\Rightarrow$  Office Subleases as little as \$500/month
- $\Rightarrow$  Lease and Sublease Options
- $\Rightarrow$  Lease Price: \$16.50 psf Gross Lease