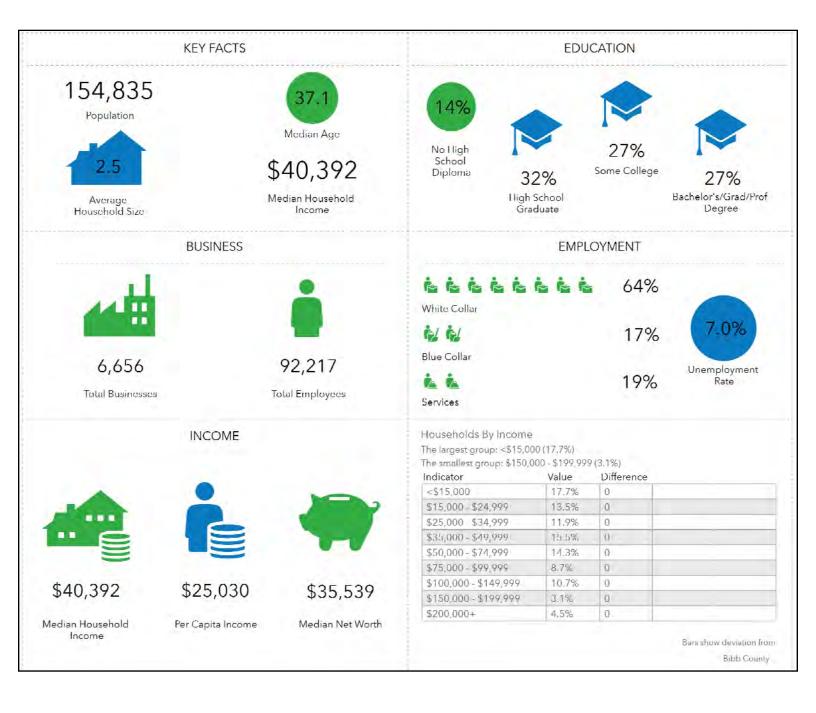

|

7231 Nowell Road South - Macon, GA 31216

PARCEL TAX MAP







COLDWELL BANKER

COMMERCIAL



#### **LOCATION MAPS**





EBERHARDT & BARRY

7231 Nowell Road South - Macon, GA 31216

#### **DEMOGRAPHICS - MACON/BIBB**