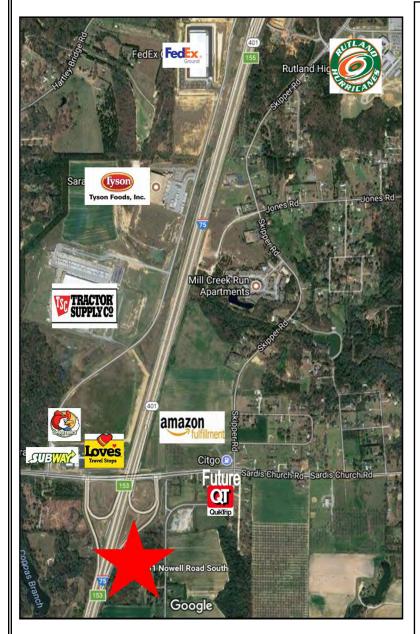

# 20± Acres (Divisible)

1,400'± frontage on Interstate 75
Access via Sardis Church Road
Interchange, Exit 153

Subject property located across from the 1 Million Square Foot Amazon Fulfillment Center opened September 2019 bringing 1,000 jobs!

> Quik Trip Travel Center (first in Middle Georgia) opening late 2020/early 2021!

Love's Travel Center (Subway, Chester's Fried Chicken and tire & maintenance facility) is located adjacent to subject property across Interstate 75. Other industries include Tyson Foods, FedEx Ground, Tractor Supply and Yancey Brothers.

Ideal location for hotel, restaurant, and/or retail center.

SALES PRICE: \$125,000 PER ACRE

FOR MORE DETAILS CONTACT:

Revised 4/20/20

DEIDRA STEWART - EXCLUSIVE AGENT deidra@cbcworldwide.com

Coldwell Banker Commercial Eberhardt & Barry